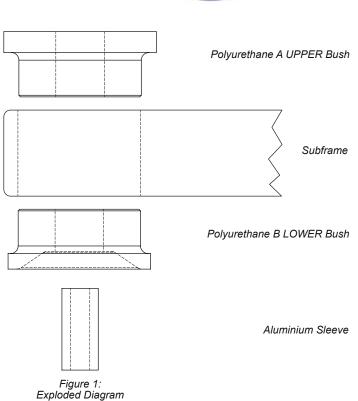

## Contents (parts per pack):

2 x Polyurethane A UPPER Bushes

2 x Aluminium Sleeves

2 x Polyurethane B LOWER Bushes

2 x Grease

Please read the complete fitting instructions and check package components before fitment. These fitting instructions are to be used as a guide and in conjunction with workshop manual. It is recommended that:

## **Fitting Instructions:**

- 1. Remove the original bush from the bore in subframe.
- 2. Clean any dirt and corrosion from the bore in the subframe. Remove any sharp edges from the bore.
- 3. Fit polyurethane A UPPER bush into bore of the subframe on the topside (as shown in Figure 1).
- 4. Fit polyurethane B LOWER bush into bore of the subframe on the bottom (as shown in Figure 1). This fits against the original washer.
- 5. Apply supplied grease into bore and around the mounting faces of each bush.
- 6. Fit aluminium sleeve into bush.
- 7. Tension all hardware to manufacturers recommended torque settings.