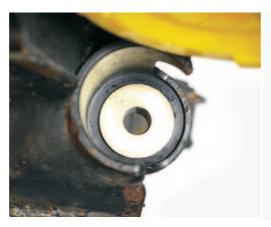

## **Fitting Instructions:**

- Remove the original rear diff front bush from the subframe. Clean any rust and dirt 1. from the hole.
- Push the new bush into the subframe, the end with recessed facing outwards 2. away from the diff.
- Apply some of the supplied grease to the bore of the bush, push the stainless steel 3. sleeve into the bush.
- Refit the original washer that sits between the diff and bush. 4.
- 5. Fit new washer into the recess on the outer face of the bush, refit the bolt and tighten.