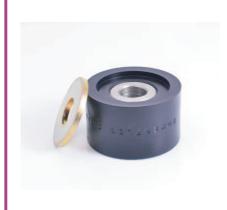

## **Contents (parts per pack):**

- 1 x bush
- 1 x stainless steel sleeve
- 1 x washer
- 1 x grease

Please read the complete fitting instructions and check package components before fitment. These fitting instructions are to be used as a guide and in conjunction with workshop manual. It is recommended that: