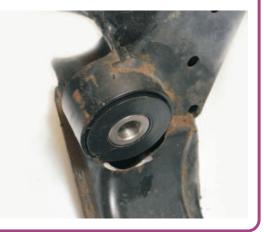

## **Fitting Instructions:**

- Remove the original rear diff front bush from the subframe. Clean any rust and dirt 1. from the hole.
- Push the new bush into the subframe, the end with recessed facing outwards 2. away from the diff.
- Apply some of the supplied grease to the bore of the bush, push the stainless steel 3. sleeve into the bush.
- Refit the original washer that sits between the diff and bush. 4.
- 5. Fit new washer into the recess on the outer face of the bush, refit the bolt and tighten.