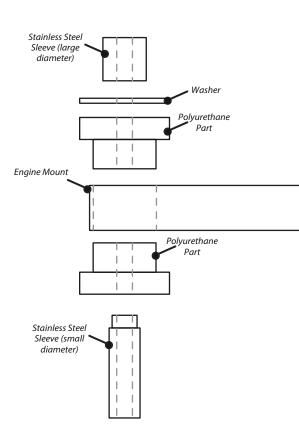

## **Fitting Instructions:**

- 1. Remove the lower rear engine mounting from the car.
- 2. Remove the bracket by using a 90 degrees countersink drill as it only needs to remove the swage that holds the bracket to the original bush. Once the swage has been removed, the bracket will pull off.

NOTE: The metal bracket attached to the original bush needs to be reused, remember not to increase the hole diameter as the new inner sleeve locates into this hole

- 3. Press out the original bush from the mount.
- 4. Clean any corrosion or dirt out of the bore.
- 5. Insert the two polyurethane parts into the mount.
- 6. Apply some of the supplied grease into the bore of the bush.
- 7. Push in the stainless steel sleeve with the smaller diameter going into the bush first the end with the shoulder is fitted towards the bracket.
- 8. Offer the mount back up to the car, place the original bracket onto the shoulder of the sleeve and partially push the bolt through.
- 9. Place the metal washer and the larger diameter stainless steel sleeve in between the bush and the gearbox, the opposite side to the original bracket.
- 10. Push the bolt through and tighten. Tension all hardware to manufacturers recommended torque settings.

Figure 1 - diagram showing how all the parts fit together

POWERFLEX +44 (0) 1895 460033

sales@powerflex.co.uk

www.powerflex.co.uk