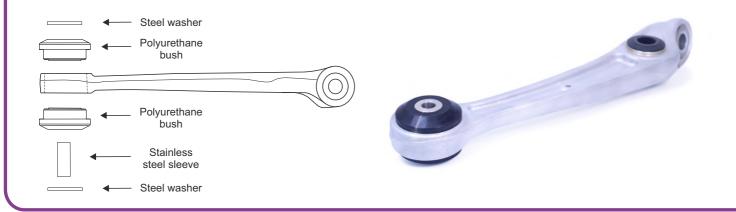

## **Contents (parts per pack):**

4 x Polyurethane bushes 4 x Steel washers

2 x Stainless steel sleeves 1 x Grease

Please read the complete fitting instructions and check package components before fitment.

## Fitting Instructions:

- 1. Remove the original bush from the arm.
- 2. Clean any dirt and corrosion from the bore in the arm. Remove any sharp edges from the bore of the arm.
- 3. Insert each polyurethane bush into bore of the arm, with lipped face facing outwards.
- 4. Apply grease into bore and mounting faces of each polyurethane bush.
- 5. Fit the stainless steel sleeve into bush.
- 6. Place washers flush against top face of polyurethane bushes.
- 7 Re-fit arm to the car. Tension all hardware to manufacturers recommended torque settings.