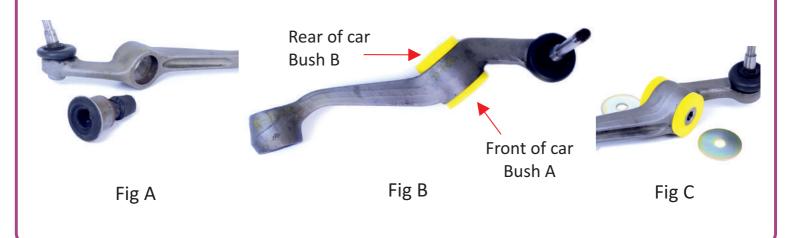

## **Fitting Instructions:**

- 1. Remove the original rubber bush from the arm, clean any dirt and corrosion from the bore of the arm. Fig A.
- 2. Push bush A into the arm bore with the chamfered inner edge (Fig B) from the front of the car.
- 3. Push bush B into the arm bore with the flat machined face (Fig B) from the rear of the car.
- 4. Apply some of the supplied grease to the bore of the bushes and insert the sleeve. Use the supplied washers on both sides of the bushes when refitting the arm to the car. Fig C.
- 5. Tension all hardware to manufacturers recommended torque settings.