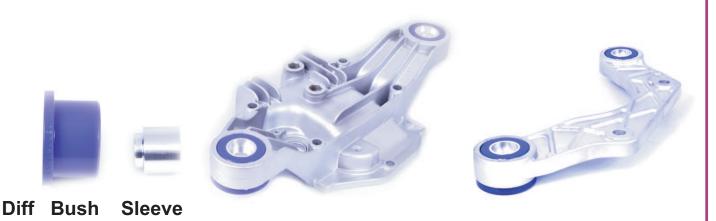

## Contents (parts per pack):

- 2 x Polyurethane bushes
- 2 x Aluminium sleeves
- 1 x Grease

- all work to be carried out by a licensed technician;
- all safety precautions adhered to;
- wheel alignment to be checked and adjusted as required after any suspension work.

## **Fitting Instructions:**

- Remove both rear diff mounting bolts and lower the diff to allow access to the bushes. Remove the original bushes from the differential mounting. Clean any dirt or corrosion from inside the bore of the mounting.
- Insert the polyurethane bush into the diff mounting with the largest diameter of 2. the bush towards the front of the car, against the sub-frame. Take note of the different mounting options specified below. Apply some of the supplied grease to the bore and mounting faces of the bush.
- Push the sleeve into the bush from the rear of the car, with the smallest diameter 3. of the sleeve facing forwards.
- 4. Raise the diff into its original position and tighten original bolts and washers to manufactures recommended torque settings.