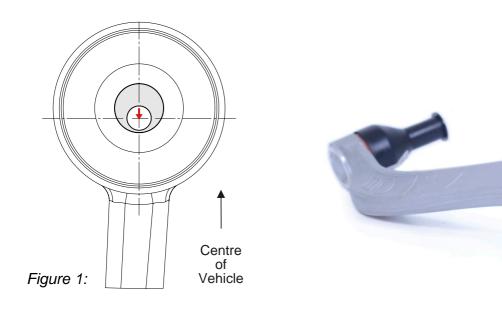

### **Fitting Instructions:**

- 1. Remove original bush from arm.
- 2. Clean any dirt and corrosion from bore in arm.
- 3. Fit the polyurethane bush into bore of arm.
- 4. Apply some provided grease to bore and mounting faces of each bush.
- 5. Fit the stainless steel sleeve into bush with bore centred away from centre of vehicle, positioned as shown in Figure 1.
- 6. Ref t arm. Tension all hardware to manufacturers recommended torque settings.