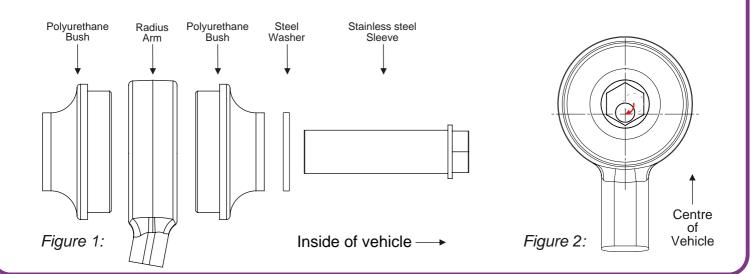

# **Contents (parts per pack):**

4 x Polyurethane bushes 2 x Steel washers

2 x Stainless steel sleeves 1 x Grease

Please read the complete fitting instructions and check package components before fitment.

## Fitting Instructions:

- 1. Remove original bush from arm.
- 2. Clean any dirt and corrosion from bore in arm, removing any sharp edges around bore.
- 3. Fit the polyurethane bush into arm.
- 4. Fit steel washer on stainless steel sleeve against shoulder.
- 5. Apply supplied grease in and around bore of polyurethane bushes.
- 6. Insert stainless steel sleeve into bush from inside of the vehicle, as shown in Figure 1.
- 7. For maximum camber use a 24mm hex spanner to rotate sleeve so that the bore is positioned, as shown in *Figure 2*.
- 8. Ref t arm. Tension all hardware to manufacturers recommended torque settings.