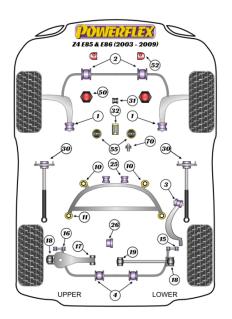

- 1. PFF5-4655 does not fit cars with automatic transmission
- 2. PFF5-4601 & PFF5-5601 fit brackets with a 66mm bore
- 3. PFF5-5601G & PFF5-5601G-60 give an additional +0.5° Caster (gives standard caster on Z4M)
- 4. PFR5-4610 & 4611 are complete replacement bushes, for inserts use PFR5-4613 & 4614 (inserts fit into the voiding of the original bush)
- 5. PFR5-5630-10 fits cars with standard or aftermarket rear shock absorber with a 10mm pin, PFR5-5630-12 fits cars with aftermarket rear shock absorbers with a 12mm pin.
- 6. PFF5-470 only fits vehicles with manual transmission.

## FRONT WISHBONE REAR BUSH

Oty Per Car 2 Diagram Ref. 1 Part No. PFF5-4601

exc. VAT £38.85 inc. VAT £46.62

#### FRONT WISHBONE REAR BUSH

Qty Per Car 2 Diagram Ref. 1 Part No. PFF5-4601BLK

exc. VAT £42.70 inc. VAT £51.24

## FRONT WISHBONE REAR BUSH, ALUMINIUM OUTER

Qty Per Car 2 Diagram Ref. 1 Part No. PFF5-5601

exc. VAT £68.00 inc. VAT £81.60

#### FRONT WISHBONE REAR BUSH, ALUMINIUM OUTER

Qty Per Car 2 Diagram Ref. 1 Part No. PFF5-5601BLK

exc. VAT £74.80 inc. VAT £89.76

FRONT WISHBONE REAR BUSH, CASTER OFFSET

Qty Per Car 2

Diagram Ref. 1

Part No. PFF5-5601G

exc. VAT £68.00

inc. VAT £81.60

FRONT WISHBONE REAR BUSH, CASTER OFFSET

Qty Per Car 2

Diagram Ref. 1

Part No. PFF5-5601GBLK

exc. VAT £74.80

inc. VAT £89.76

FRONT WISHBONE REAR BUSH & BRACKET

Qty Per Car 2

Diagram Ref. 1

Part No. PFF5K-4601

exc. VAT £62.60

inc. VAT £75.12

FRONT WISHBONE REAR BUSH & BRACKET

Oty Per Car 2

Diagram Ref. 1

Part No. PFF5K-4601BLK

exc. VAT £68.85

inc. VAT £82.62

FRONT ANTI ROLL BAR BUSH 23.5MM

Qty Per Car 2

Diagram Ref. 2

inc. VAT £28.44

Part No. PFF5-4602-23.5

exc. VAT £23.70

FRONT ANTI ROLL BAR BUSH 23.5MM

Qty Per Car 2

Diagram Ref. 2

Part No. PFF5-4602-23.5BLK

exc. VAT £26.25

inc. VAT £31.50

FRONT ANTI ROLL BAR BUSH 24MM

Qty Per Car 2

Diagram Ref. 2

Part No. PFF5-4602-24

exc. VAT £23.70

inc. VAT £28.44

FRONT ANTI ROLL BAR BUSH 24MM

Otv Per Car 2

Diagram Ref. 2

Part No. PFF5-4602-24BLK

exc. VAT £26.25

exc. VAT £23.70

exc. VAT £26.25

exc. VAT £33.95

inc. VAT £31.50

FRONT ANTI ROLL BAR BUSH 25MM

Qty Per Car 2

Diagram Ref. 2

inc. VAT £28.44

Part No. PFF5-4602-25

FRONT ANTI ROLL BAR BUSH 25MM

Oty Per Car 2

Diagram Ref. 2

inc. VAT £31.50

Part No. PFF5-4602-25BLK

Qty Per Car 2

Diagram Ref. 3

REAR TRAILING ARM BUSH

inc. VAT £40.74

Part No. PFR5-3608

REAR TRAILING ARM BUSH

Qty Per Car 2