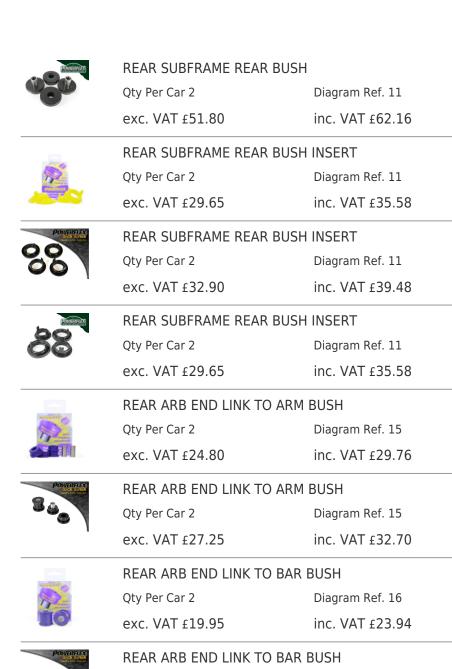

## FRONT WISHBONE REAR BUSH

Oty Per Car 2 Diagram Ref. 1 Part No. PFF5-4601

exc. VAT £38.85 inc. VAT £46.62

#### FRONT WISHBONE REAR BUSH

Qty Per Car 2 Diagram Ref. 1 Part No. PFF5-4601BLK

exc. VAT £42.70 inc. VAT £51.24

## FRONT WISHBONE REAR BUSH, ALUMINIUM OUTER

Qty Per Car 2 Diagram Ref. 1 Part No. PFF5-5601

exc. VAT £68.00 inc. VAT £81.60

#### FRONT WISHBONE REAR BUSH, ALUMINIUM OUTER

Qty Per Car 2 Diagram Ref. 1 Part No. PFF5-5601BLK

exc. VAT £74.80 inc. VAT £89.76

FRONT WISHBONE REAR BUSH, CASTER OFFSET

Qty Per Car 2

Diagram Ref. 1

Part No. PFF5-5601G

exc. VAT £68.00

inc. VAT £81.60

FRONT WISHBONE REAR BUSH, CASTER OFFSET

Qty Per Car 2

Diagram Ref. 1

Part No. PFF5-5601GBLK

exc. VAT £74.80

inc. VAT £89.76

FRONT WISHBONE REAR BUSH & BRACKET

Qty Per Car 2

Diagram Ref. 1

Part No. PFF5K-4601

exc. VAT £62.60

inc. VAT £75.12

FRONT WISHBONE REAR BUSH & BRACKET

Oty Per Car 2

Diagram Ref. 1

Part No. PFF5K-4601BLK

exc. VAT £68.85

inc. VAT £82.62

FRONT ANTI ROLL BAR BUSH 23.5MM

Qty Per Car 2

Diagram Ref. 2

inc. VAT £28.44

Part No. PFF5-4602-23.5

exc. VAT £23.70

FRONT ANTI ROLL BAR BUSH 23.5MM

Qty Per Car 2

Diagram Ref. 2

Part No. PFF5-4602-23.5BLK

exc. VAT £26.25

inc. VAT £31.50

FRONT ANTI ROLL BAR BUSH 24MM

Qty Per Car 2

Diagram Ref. 2

Part No. PFF5-4602-24

exc. VAT £23.70

inc. VAT £28.44

FRONT ANTI ROLL BAR BUSH 24MM

Otv Per Car 2

Diagram Ref. 2

Part No. PFF5-4602-24BLK

exc. VAT £26.25

exc. VAT £23.70

exc. VAT £26.25

exc. VAT £33.95

inc. VAT £31.50

FRONT ANTI ROLL BAR BUSH 25MM

Qty Per Car 2

Diagram Ref. 2

inc. VAT £28.44

Part No. PFF5-4602-25

FRONT ANTI ROLL BAR BUSH 25MM

Oty Per Car 2

Diagram Ref. 2

inc. VAT £31.50

Part No. PFF5-4602-25BLK

Qty Per Car 2

Diagram Ref. 3

REAR TRAILING ARM BUSH

inc. VAT £40.74

Part No. PFR5-3608

REAR TRAILING ARM BUSH

Qty Per Car 2