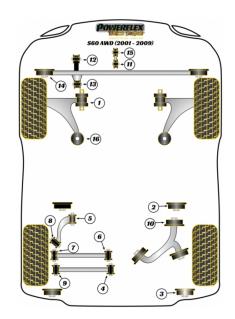

## FRONT WISHBONE REAR BUSH

Qty Per Car 2 Diagram Ref. 2 Part No. PFF88-600BLK

exc. VAT **£32.40** inc. VAT **£38.88** 

# **REAR TRAILING ARM TO SUBFRAME BUSH**

Qty Per Car 2 Diagram Ref. 10 Part No. PFR88-605BLK

exc. VAT **£37.90** inc. VAT **£45.48** 

### **REAR TRAILING ARM TO HUB BUSH**

Qty Per Car 2 Diagram Ref. 11 Part No. PFR88-608BLK

exc. VAT **£27.45** inc. VAT **£32.94** 

### **REAR LOWER CONTROL ARM INNER BUSH**

Qty Per Car 2 Diagram Ref. 12 Part No. PFR88-606BLK

exc. VAT **£24.95** inc. VAT **£29.94** 

### **REAR LOWER CONTROL ARM OUTER BUSH**

Qty Per Car 2 Diagram Ref. 13 Part No. PFR88-607BLK

exc. VAT **£27.45** inc. VAT **£32.94** 

# **REAR TRACK BAR INNER BUSH**

Qty Per Car 2 Diagram Ref. 14 Part No. PFR88-604BLK

exc. VAT **£26.90** inc. VAT **£32.28** 

## **REAR TRACK BAR OUTER BUSH**

Qty Per Car 2 Diagram Ref. 15 Part No. PFR88-609BLK

exc. VAT **£27.45** inc. VAT **£32.94** 

### REAR UPPER CONTROL ARM FRONT BUSH INSERT

Qty Per Car **2** Diagram Ref. **16** 

exc. VAT **£16.45** inc. VAT **£19.74** 

### FRONT SUBFRAME MOUNT INSERT

Qty Per Car 4 Diagram Ref. 20 Part No. PFF88-120BLK

Part No. PFR88-610BLK

exc. VAT **£16.45** inc. VAT **£19.74** 

### FRONT LOWER ENGINE TIE BAR LARGE BUSH

Qty Per Car 1 Diagram Ref. 21 Part No. PFF88-711BLK

exc. VAT **£26.45** inc. VAT **£31.74** 

### **UPPER ENGINE MOUNT LARGE ROUND BUSH**

Oty Per Car 1 Diagram Ref. 23 Part No. PFF88-612BLK

exc. VAT **£39.55** inc. VAT **£47.46** 

### **UPPER ENGINE MOUNT SMALL BUSH**

Qty Per Car 1 Diagram Ref. 24 Part No. PFF88-613BLK

exc. VAT **£27.45** inc. VAT **£32.94** 

# **REAR SUBFRAME FRONT MOUNTING BUSH**

Qty Per Car 2 Diagram Ref. 30 Part No. PFR88-602BLK

exc. VAT **£30.95** inc. VAT **£37.14** 

### **REAR SUBFRAME REAR MOUNTING BUSH**

Qty Per Car 2 Diagram Ref. 31 Part No. PFR88-603BLK

exc. VAT **£30.95** inc. VAT **£37.14**