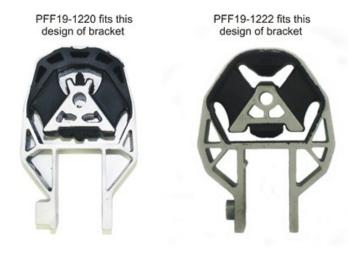

## Bush Price x Qty Per Car = Pack Price

- PFF19-1221, PFF19-1225 and PFF19-1226 only fit 5 cylinder petrol models
- PFF19-801 suitable for M12 bolt
- PFF19-8011 suitable for M14 bolt
- PFR19-810G is an on-car adjustable bush and is designed to provide +/- 1 degree of camber adjustment. For a non adjustable version use PFR19-810
- Please check the engine mount bracket design. Use either PFF19-1220 or PFF19-1222. Not suitable for diesel models.