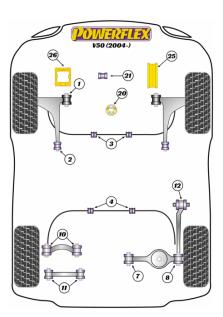

## V50 (2004 - 2012)

PRICING INFORMATION

The prices shown on our website are <u>per bush</u>. To get the total pack price you will need to multiple this price by the number of bushes per vehicle.

In addition to the Road Series parts listed please check the Black Series website for other bushes suitable for this car that may be more suited to Track/Race use.

| <b>1</b>                                                                                                                                                                                                                                                                                                                                                                                                                                                                                                                                                                                                                                                                                                                                                                                                                                                                                                                                                                                                                                                                                                                                                                                                                                                                                                                                                                                                                                                                                                                                                                                                                                                                                                                                                                                                                                                                           | <b>FRONT WISHBONE FRO</b><br>Qty Per Car <b>2</b>  | DNT BUSH CAMBER ADJUST<br>Diagram Ref. 1  | TABLE 14MM BOLT<br>Part No. PFF19-8011G |
|------------------------------------------------------------------------------------------------------------------------------------------------------------------------------------------------------------------------------------------------------------------------------------------------------------------------------------------------------------------------------------------------------------------------------------------------------------------------------------------------------------------------------------------------------------------------------------------------------------------------------------------------------------------------------------------------------------------------------------------------------------------------------------------------------------------------------------------------------------------------------------------------------------------------------------------------------------------------------------------------------------------------------------------------------------------------------------------------------------------------------------------------------------------------------------------------------------------------------------------------------------------------------------------------------------------------------------------------------------------------------------------------------------------------------------------------------------------------------------------------------------------------------------------------------------------------------------------------------------------------------------------------------------------------------------------------------------------------------------------------------------------------------------------------------------------------------------------------------------------------------------|----------------------------------------------------|-------------------------------------------|-----------------------------------------|
|                                                                                                                                                                                                                                                                                                                                                                                                                                                                                                                                                                                                                                                                                                                                                                                                                                                                                                                                                                                                                                                                                                                                                                                                                                                                                                                                                                                                                                                                                                                                                                                                                                                                                                                                                                                                                                                                                    | exc. VAT <b>£57.95</b>                             | inc. VAT <b>£69.54</b>                    |                                         |
| POWERFLEX                                                                                                                                                                                                                                                                                                                                                                                                                                                                                                                                                                                                                                                                                                                                                                                                                                                                                                                                                                                                                                                                                                                                                                                                                                                                                                                                                                                                                                                                                                                                                                                                                                                                                                                                                                                                                                                                          |                                                    |                                           |                                         |
| Ş.                                                                                                                                                                                                                                                                                                                                                                                                                                                                                                                                                                                                                                                                                                                                                                                                                                                                                                                                                                                                                                                                                                                                                                                                                                                                                                                                                                                                                                                                                                                                                                                                                                                                                                                                                                                                                                                                                 | Qty Per Car 2                                      | DINT BUSH CAMBER ADJUST<br>Diagram Ref. 1 | Part No. PFF19-8011GBLK                 |
|                                                                                                                                                                                                                                                                                                                                                                                                                                                                                                                                                                                                                                                                                                                                                                                                                                                                                                                                                                                                                                                                                                                                                                                                                                                                                                                                                                                                                                                                                                                                                                                                                                                                                                                                                                                                                                                                                    | exc. VAT <b>£57.95</b>                             | inc. VAT <b>£69.54</b>                    |                                         |
| about she was                                                                                                                                                                                                                                                                                                                                                                                                                                                                                                                                                                                                                                                                                                                                                                                                                                                                                                                                                                                                                                                                                                                                                                                                                                                                                                                                                                                                                                                                                                                                                                                                                                                                                                                                                                                                                                                                      |                                                    |                                           |                                         |
|                                                                                                                                                                                                                                                                                                                                                                                                                                                                                                                                                                                                                                                                                                                                                                                                                                                                                                                                                                                                                                                                                                                                                                                                                                                                                                                                                                                                                                                                                                                                                                                                                                                                                                                                                                                                                                                                                    | FRONT WISHBONE FRO                                 |                                           | Dest No. DEE10.001DLK                   |
|                                                                                                                                                                                                                                                                                                                                                                                                                                                                                                                                                                                                                                                                                                                                                                                                                                                                                                                                                                                                                                                                                                                                                                                                                                                                                                                                                                                                                                                                                                                                                                                                                                                                                                                                                                                                                                                                                    | Qty Per Car 2                                      | Diagram Ref. 1                            | Part No. <b>PFF19-801BLK</b>            |
|                                                                                                                                                                                                                                                                                                                                                                                                                                                                                                                                                                                                                                                                                                                                                                                                                                                                                                                                                                                                                                                                                                                                                                                                                                                                                                                                                                                                                                                                                                                                                                                                                                                                                                                                                                                                                                                                                    | exc. VAT <b>£24.95</b>                             | inc. VAT <b>£29.94</b>                    |                                         |
| JANSULTI PLEA                                                                                                                                                                                                                                                                                                                                                                                                                                                                                                                                                                                                                                                                                                                                                                                                                                                                                                                                                                                                                                                                                                                                                                                                                                                                                                                                                                                                                                                                                                                                                                                                                                                                                                                                                                                                                                                                      | FRONT WISHBONE REAR BUSH ANTI-LIFT & CASTER OFFSET |                                           |                                         |
| O_                                                                                                                                                                                                                                                                                                                                                                                                                                                                                                                                                                                                                                                                                                                                                                                                                                                                                                                                                                                                                                                                                                                                                                                                                                                                                                                                                                                                                                                                                                                                                                                                                                                                                                                                                                                                                                                                                 | Qty Per Car 2                                      | Diagram Ref. 2                            | Part No. <b>PFF19-1002G</b>             |
| Antin (2                                                                                                                                                                                                                                                                                                                                                                                                                                                                                                                                                                                                                                                                                                                                                                                                                                                                                                                                                                                                                                                                                                                                                                                                                                                                                                                                                                                                                                                                                                                                                                                                                                                                                                                                                                                                                                                                           | exc. VAT <b>£154.45</b>                            | inc. VAT <b>£185.34</b>                   |                                         |
| POWERCIEX<br>CARL Softer<br>Sector Sector                                                                                                                                                                                                                                                                                                                                                                                                                                                                                                                                                                                                                                                                                                                                                                                                                                                                                                                                                                                                                                                                                                                                                                                                                                                                                                                                                                                                                                                                                                                                                                                                                                                                                                                                                                                                                                          | FRONT WISHBONE REA                                 | R BUSH ANTI-LIFT & CAST                   | ER OFFSET                               |
|                                                                                                                                                                                                                                                                                                                                                                                                                                                                                                                                                                                                                                                                                                                                                                                                                                                                                                                                                                                                                                                                                                                                                                                                                                                                                                                                                                                                                                                                                                                                                                                                                                                                                                                                                                                                                                                                                    | Qty Per Car 2                                      | Diagram Ref. 2                            | Part No. PFF19-1002GBLK                 |
|                                                                                                                                                                                                                                                                                                                                                                                                                                                                                                                                                                                                                                                                                                                                                                                                                                                                                                                                                                                                                                                                                                                                                                                                                                                                                                                                                                                                                                                                                                                                                                                                                                                                                                                                                                                                                                                                                    | exc. VAT <b>£160.45</b>                            | inc. VAT <b>£192.54</b>                   |                                         |
| Journal of the second sec | FRONT LOWER WISHBO                                 | ONE REAR BUSH                             |                                         |
| Se .                                                                                                                                                                                                                                                                                                                                                                                                                                                                                                                                                                                                                                                                                                                                                                                                                                                                                                                                                                                                                                                                                                                                                                                                                                                                                                                                                                                                                                                                                                                                                                                                                                                                                                                                                                                                                                                                               | Qty Per Car <b>2</b>                               | Diagram Ref. <b>2</b>                     | Part No. <b>PFF19-1202</b>              |
|                                                                                                                                                                                                                                                                                                                                                                                                                                                                                                                                                                                                                                                                                                                                                                                                                                                                                                                                                                                                                                                                                                                                                                                                                                                                                                                                                                                                                                                                                                                                                                                                                                                                                                                                                                                                                                                                                    | exc. VAT <b>£38.95</b>                             | inc. VAT <b>£46.74</b>                    |                                         |
| POWERLEX<br>Clark Solves<br>Market Solves                                                                                                                                                                                                                                                                                                                                                                                                                                                                                                                                                                                                                                                                                                                                                                                                                                                                                                                                                                                                                                                                                                                                                                                                                                                                                                                                                                                                                                                                                                                                                                                                                                                                                                                                                                                                                                          | FRONT LOWER WISHBONE REAR BUSH                     |                                           |                                         |
|                                                                                                                                                                                                                                                                                                                                                                                                                                                                                                                                                                                                                                                                                                                                                                                                                                                                                                                                                                                                                                                                                                                                                                                                                                                                                                                                                                                                                                                                                                                                                                                                                                                                                                                                                                                                                                                                                    | Qty Per Car 2                                      | Diagram Ref. 2                            | Part No. PFF19-1202BLK                  |
|                                                                                                                                                                                                                                                                                                                                                                                                                                                                                                                                                                                                                                                                                                                                                                                                                                                                                                                                                                                                                                                                                                                                                                                                                                                                                                                                                                                                                                                                                                                                                                                                                                                                                                                                                                                                                                                                                    | exc. VAT <b>£42.85</b>                             | inc. VAT <b>£51.42</b>                    |                                         |
| -                                                                                                                                                                                                                                                                                                                                                                                                                                                                                                                                                                                                                                                                                                                                                                                                                                                                                                                                                                                                                                                                                                                                                                                                                                                                                                                                                                                                                                                                                                                                                                                                                                                                                                                                                                                                                                                                                  | FRONT ANTI ROLL BAR                                | TO CHASSIS BUSH 21MM                      |                                         |
|                                                                                                                                                                                                                                                                                                                                                                                                                                                                                                                                                                                                                                                                                                                                                                                                                                                                                                                                                                                                                                                                                                                                                                                                                                                                                                                                                                                                                                                                                                                                                                                                                                                                                                                                                                                                                                                                                    | Qty Per Car <b>2</b>                               | Diagram Ref. <b>3</b>                     | Part No. <b>PFR19-1204-21</b>           |
|                                                                                                                                                                                                                                                                                                                                                                                                                                                                                                                                                                                                                                                                                                                                                                                                                                                                                                                                                                                                                                                                                                                                                                                                                                                                                                                                                                                                                                                                                                                                                                                                                                                                                                                                                                                                                                                                                    | exc. VAT <b>£22.50</b>                             | inc. VAT <b>£27.00</b>                    |                                         |
| POMIERCLEX<br>CORRECTORS<br>Reserved to better                                                                                                                                                                                                                                                                                                                                                                                                                                                                                                                                                                                                                                                                                                                                                                                                                                                                                                                                                                                                                                                                                                                                                                                                                                                                                                                                                                                                                                                                                                                                                                                                                                                                                                                                                                                                                                     | FRONT ANTI ROLL BAR                                | TO CHASSIS BUSH 21MM                      |                                         |
|                                                                                                                                                                                                                                                                                                                                                                                                                                                                                                                                                                                                                                                                                                                                                                                                                                                                                                                                                                                                                                                                                                                                                                                                                                                                                                                                                                                                                                                                                                                                                                                                                                                                                                                                                                                                                                                                                    | Qty Per Car <b>2</b>                               | Diagram Ref. <b>3</b>                     | Part No. <b>PFR19-1204-21BLK</b>        |
| 1                                                                                                                                                                                                                                                                                                                                                                                                                                                                                                                                                                                                                                                                                                                                                                                                                                                                                                                                                                                                                                                                                                                                                                                                                                                                                                                                                                                                                                                                                                                                                                                                                                                                                                                                                                                                                                                                                  | exc. VAT <b>£24.90</b>                             | inc. VAT <b>£29.88</b>                    |                                         |
| -                                                                                                                                                                                                                                                                                                                                                                                                                                                                                                                                                                                                                                                                                                                                                                                                                                                                                                                                                                                                                                                                                                                                                                                                                                                                                                                                                                                                                                                                                                                                                                                                                                                                                                                                                                                                                                                                                  | REAR ANTI ROLL BAR 1                               | O CHASSIS BUSH 18MM                       |                                         |
|                                                                                                                                                                                                                                                                                                                                                                                                                                                                                                                                                                                                                                                                                                                                                                                                                                                                                                                                                                                                                                                                                                                                                                                                                                                                                                                                                                                                                                                                                                                                                                                                                                                                                                                                                                                                                                                                                    | Qty Per Car <b>2</b>                               | Diagram Ref. <b>4</b>                     | Part No. <b>PFR19-1204-18</b>           |
|                                                                                                                                                                                                                                                                                                                                                                                                                                                                                                                                                                                                                                                                                                                                                                                                                                                                                                                                                                                                                                                                                                                                                                                                                                                                                                                                                                                                                                                                                                                                                                                                                                                                                                                                                                                                                                                                                    | exc. VAT <b>£22.50</b>                             | inc. VAT <b>£27.00</b>                    |                                         |
| Powerster<br>Oper Source<br>Read order of a data                                                                                                                                                                                                                                                                                                                                                                                                                                                                                                                                                                                                                                                                                                                                                                                                                                                                                                                                                                                                                                                                                                                                                                                                                                                                                                                                                                                                                                                                                                                                                                                                                                                                                                                                                                                                                                   | REAR ANTI ROLL BAR 1                               | O CHASSIS BUSH 18MM                       |                                         |
|                                                                                                                                                                                                                                                                                                                                                                                                                                                                                                                                                                                                                                                                                                                                                                                                                                                                                                                                                                                                                                                                                                                                                                                                                                                                                                                                                                                                                                                                                                                                                                                                                                                                                                                                                                                                                                                                                    | Qty Per Car <b>2</b>                               | Diagram Ref. <b>4</b>                     | Part No. <b>PFR19-1204-18BLK</b>        |
|                                                                                                                                                                                                                                                                                                                                                                                                                                                                                                                                                                                                                                                                                                                                                                                                                                                                                                                                                                                                                                                                                                                                                                                                                                                                                                                                                                                                                                                                                                                                                                                                                                                                                                                                                                                                                                                                                    | exc. VAT <b>£24.90</b>                             | inc. VAT <b>£29.88</b>                    |                                         |
|                                                                                                                                                                                                                                                                                                                                                                                                                                                                                                                                                                                                                                                                                                                                                                                                                                                                                                                                                                                                                                                                                                                                                                                                                                                                                                                                                                                                                                                                                                                                                                                                                                                                                                                                                                                                                                                                                    | REAR ANTI ROLL BAR 1                               | O CHASSIS BUSH 21MM                       |                                         |
| P.                                                                                                                                                                                                                                                                                                                                                                                                                                                                                                                                                                                                                                                                                                                                                                                                                                                                                                                                                                                                                                                                                                                                                                                                                                                                                                                                                                                                                                                                                                                                                                                                                                                                                                                                                                                                                                                                                 | Qty Per Car 2                                      | Diagram Ref. <b>4</b>                     | Part No. <b>PFR19-1204-21</b>           |
|                                                                                                                                                                                                                                                                                                                                                                                                                                                                                                                                                                                                                                                                                                                                                                                                                                                                                                                                                                                                                                                                                                                                                                                                                                                                                                                                                                                                                                                                                                                                                                                                                                                                                                                                                                                                                                                                                    | exc. VAT <b>£22.50</b>                             | inc. VAT <b>£27.00</b>                    |                                         |