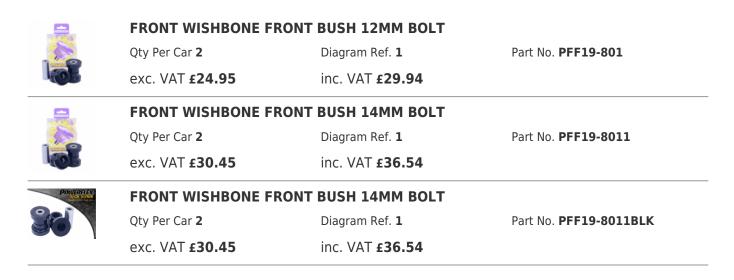

## Bush Price x Qty Per Car = Pack Price

- PFF19-1221, PFF19-1225 and PFF19-1226 only fit 5 cylinder petrol models
- PFF19-801 suitable for M12 bolt
- PFF19-8011 suitable for M14 bolt
- PFR19-810G is an on-car adjustable bush and is designed to provide +/- 1 degree of camber adjustment. For a non adjustable version use PFR19-810
- Please check the engine mount bracket design. Use either PFF19-1220 or PFF19-1222. Not suitable for diesel models.