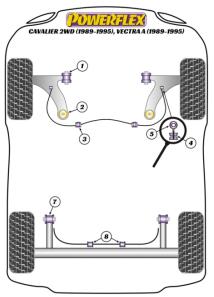

# **CAVALIER 2WD (1989 - 1995), VECTRA A (1989**

#### **Bush Price x Qty Per Car = Pack Price**

• PFR80-412 is suitable for 'Straight' Beam Vehicles

In addition to the Road Series parts listed please check the Black Series website for other bushes suitable for this car that may be more suited to Track/Race use.

# FRONT WISHBONE INNER BUSH (FRONT)

Qty Per Car 2 Diagram Ref. 1 Part No. **PFF80-401** 

exc. VAT **£25.85** inc. VAT **£31.02** 

#### FRONT WISHBONE INNER BUSH (REAR)

Oty Per Car 2 Diagram Ref. 2 Part No. **PFF80-402** 

exc. VAT **£25.85** inc. VAT **£31.02** 

### FRONT ANTI ROLL BAR MOUNT 20MM

Qty Per Car 2 Diagram Ref. 3 Part No. PFF80-403-20

exc. VAT **£18.85** inc. VAT **£22.62** 

### FRONT ANTI ROLL BAR MOUNTING BOLT BUSHES

Oty Per Car 2 Diagram Ref. 4 Part No. PFF80-408

exc. VAT **£21.00** inc. VAT **£25.20** 

# FRONT ANTI ROLL BAR EYE BOLT BUSH 20MM

Qty Per Car 2 Diagram Ref. 5 Part No. PFF80-409-20

exc. VAT **£18.85** inc. VAT **£22.62** 

#### **REAR BEAM MOUNTING BUSH**

Qty Per Car 2 Diagram Ref. 7 Part No. **PFR80-412** 

exc. VAT **£30.20** inc. VAT **£36.24** 

# **REAR ANTI ROLL BAR BUSH (INNER) 15MM**

Qty Per Car 2

Diagram Ref. 8

Part No. **PFR80-415-15** 

exc. VAT **£18.85** 

inc. VAT **£22.62** 