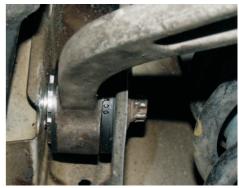

## **Fitting Instructions:**

- Remove arm from the car. 1.
- 2. Press out the original bush.
- 3. Clean any dirt and corrosion from the bore of the arm, chamfer the sharp edges.
- 4. Fit the bush into the arm from the inside pushing it towards the rear of the car.
- 5. Apply some of the supplied grease to the bore of the bush, the faces of the nylon washers and the outside of the sleeve.
- Place the nylon washer over the sleeve, push the sleeve into the bush from the 6. outside of the arm towards the middle. Fit the second washer onto the end of the sleeve where it protrudes from the head of the bush.
- Refit the arm to the car. 7.
- The sleeve is adjustable. The geometry will require setting up, adjust the angles 8. with the supplied C spanner.