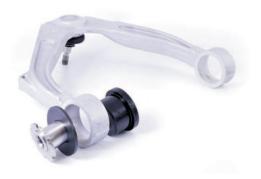

## **Contents (parts per pack):**

2 x bushes

2 x stainless steel adjustable sleeves

4 x nylon washers

1 x C spanner

1 x grease

Please read the complete fitting instructions and check package components before fitment.

## **Fitting Instructions:**

- Remove arm from the car. 1.
- 2. Press out the original bush.
- 3. Clean any dirt and corrosion from the bore of the arm, chamfer the sharp edges.
- 4. Fit the bush into the arm from the inside pushing it towards the rear of the car.
- 5. Apply some of the supplied grease to the bore of the bush, the faces of the nylon washers and the outside of the sleeve.
- Place the nylon washer over the sleeve, push the sleeve into the bush from the 6. outside of the arm towards the middle. Fit the second washer onto the end of the sleeve where it protrudes from the head of the bush.
- Refit the arm to the car. 7.
- The sleeve is adjustable. The geometry will require setting up, adjust the angles 8. with the supplied C spanner.