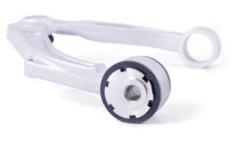

## **Contents (parts per pack):**

2 x bushes

2 x stainless steel adjustable sleeves

4 x nylon washers

1 x C spanner

1 x grease

Please read the complete fitting instructions and check package components before fitment.

## **Fitting Instructions:**

- Remove arm from the car. 1.
- 2. Press out the original bush.
- 3. Clean any dirt and corrosion from the bore of the arm, chamfer the sharp edges.
- 4. Fit the bush into the arm from the inside pushing it towards the rear of the car.
- 5. Apply some of the supplied grease to the bore of the bush, the faces of the nylon washers and the outside of the sleeve.
- Place the nylon washer over the sleeve, push the sleeve into the bush from the 6. outside of the arm towards the middle. Fit the second washer onto the end of the sleeve where it protrudes from the head of the bush.
- Refit the arm to the car. 7.
- The sleeve is adjustable. The geometry will require setting up, adjust the angles 8. with the supplied C spanner.