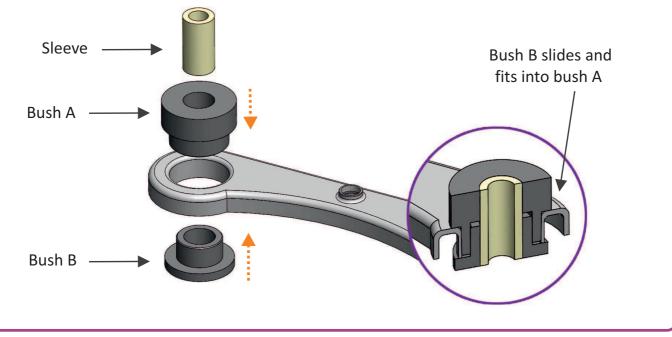

## Fitting Instructions:

- 1. Remove the bushes from the rear toe link arm.
- 2. Position bush B first into the arm bore from the bottom of the arm, then align and push bush A from the top side of the arm to slide over and fit on Bush B.
- 3. Apply some of the supplied grease to the bore of the bush and insert the sleeve into the bush.
- 4. Re-fit the rear toe link arm to the car and tension all hardware to manufacturers recommended torque settings.