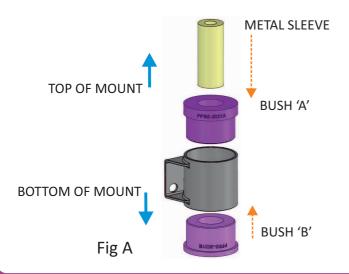

# **Fitting Instructions:**

- 1. Undo the Lower bracket then remove the Bush Mount from the Rear Beam.
- 2. Separate the rubber from the inside of the metal mount. Make sure the inside surface of the metal mount is clean of all rubber particles.
- 3. Push the new 'A' bush into the metal mount from the top of the mount and 'B' bush into the metal mount from the bottom of the mount. Fig A.
- 4. Fig B. shows the Dished face of Bush 'B' which fits into the Bottom side of the metal mount.
- 5. Re-fit Mount to the Rear Beam and fit the lower bracket back to the mount. Tension all hardware to manufacturers recommended torque settings.