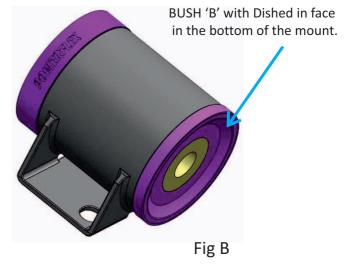

# **Fitting Instructions:**

- 1. Undo the Lower bracket then remove the Bush Mount from the Rear Beam.
- 2. Separate the rubber from the inside of the metal mount. Make sure the inside surface of the metal mount is clean of all rubber particles.
- 3. Push the new 'A' bush into the metal mount from the top of the mount and 'B' bush into the metal mount from the bottom of the mount. Fig A.
- 4. Fig B. shows the Dished face of Bush 'B' which fits into the Bottom side of the metal mount.
- 5. Re-fit Mount to the Rear Beam and fit the lower bracket back to the mount. Tension all hardware to manufacturers recommended torque settings.