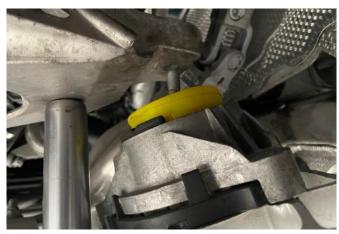

## General fitting instructions for both PFF5-4020 and PFF5-4021.

- 1. Raise the vehicle on a workshop vehicle lift and remove the lower undertray from the vehicle.
- 2. Remove the flanged nut from on top of each engine mount as shown in Fig 1.
- 3. Remove the securing bolts on the underside of each engine mount as shown in Fig 2
- 4. Working on one side at a time, position a hydraulic transmission jack stand on the engine supporting bracket and lift the engine slowly to gain access to the top of the mount as shown in Fig 3.
- 5. Feed the insert into position and orientate as shown in Fig 4. This will require some moving around of the engine mount to get it in and to seat correctly.
- 6. Re-align the engine mount and re-fit the lower securing bolts.
- 7. Lower the transmission jack stand so the engine supporting bracket re-engages with the mount and relax the jack until the engine weight is back on the mount.
- 8. Re-fit the upper flanged nut to the engine mount.
- 9. Tighten all hardware to the manufacturer's recommended torque settings.
- 10. Re-fit the undertray to the vehicle.