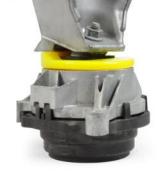

## General fitting instructions for both PFF5-4020 and PFF5-4021.

- 1. Raise the vehicle on a workshop vehicle lift and remove the lower undertray from the vehicle.
- 2. Remove the flanged nut from on top of each engine mount as shown in Fig 1.
- 3. Remove the securing bolts on the underside of each engine mount as shown in Fig 2
- 4. Working on one side at a time, position a hydraulic transmission jack stand on the engine supporting bracket and lift the engine slowly to gain access to the top of the mount as shown in Fig 3.
- 5. Feed the insert into position and orientate as shown in Fig 4. This will require some moving around of the engine mount to get it in and to seat correctly.
- 6. Re-align the engine mount and re-fit the lower securing bolts.
- 7. Lower the transmission jack stand so the engine supporting bracket re-engages with the mount and relax the jack until the engine weight is back on the mount.
- 8. Re-fit the upper flanged nut to the engine mount.
- 9. Tighten all hardware to the manufacturer's recommended torque settings.
- 10. Re-fit the undertray to the vehicle.