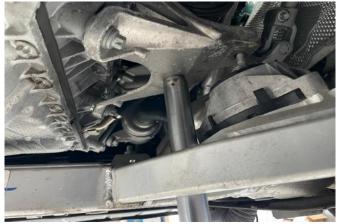

## General fitting instructions for both PFF5-4020 and PFF5-4021.

- 1. Raise the vehicle on a workshop vehicle lift and remove the lower undertray from the vehicle.
- 2. Remove the flanged nut from on top of each engine mount as shown in Fig 1.
- 3. Remove the securing bolts on the underside of each engine mount as shown in Fig 2
- 4. Working on one side at a time, position a hydraulic transmission jack stand on the engine supporting bracket and lift the engine slowly to gain access to the top of the mount as shown in Fig 3.
- 5. Feed the insert into position and orientate as shown in Fig 4. This will require some moving around of the engine mount to get it in and to seat correctly.
- 6. Re-align the engine mount and re-fit the lower securing bolts.
- 7. Lower the transmission jack stand so the engine supporting bracket re-engages with the mount and relax the jack until the engine weight is back on the mount.
- 8. Re-fit the upper flanged nut to the engine mount.
- 9. Tighten all hardware to the manufacturer's recommended torque settings.
- 10. Re-fit the undertray to the vehicle.