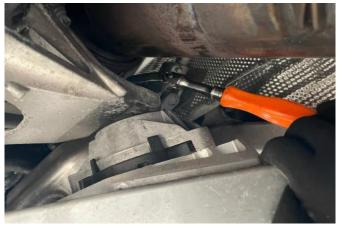

## General fitting instructions for both PFF5-4020 and PFF5-4021.

- 1. Raise the vehicle on a workshop vehicle lift and remove the lower undertray from the vehicle.
- 2. Remove the flanged nut from on top of each engine mount as shown in Fig 1.
- 3. Remove the securing bolts on the underside of each engine mount as shown in Fig 2
- 4. Working on one side at a time, position a hydraulic transmission jack stand on the engine supporting bracket and lift the engine slowly to gain access to the top of the mount as shown in Fig 3.
- 5. Feed the insert into position and orientate as shown in Fig 4. This will require some moving around of the engine mount to get it in and to seat correctly.
- 6. Re-align the engine mount and re-fit the lower securing bolts.
- 7. Lower the transmission jack stand so the engine supporting bracket re-engages with the mount and relax the jack until the engine weight is back on the mount.
- 8. Re-fit the upper flanged nut to the engine mount.
- 9. Tighten all hardware to the manufacturer's recommended torque settings.
- 10. Re-fit the undertray to the vehicle.