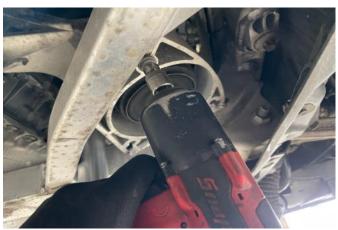

## General fitting instructions for both PFF5-4020 and PFF5-4021.

- 1. Raise the vehicle on a workshop vehicle lift and remove the lower undertray from the vehicle.
- 2. Remove the flanged nut from on top of each engine mount as shown in Fig 1.
- 3. Remove the securing bolts on the underside of each engine mount as shown in Fig 2
- 4. Working on one side at a time, position a hydraulic transmission jack stand on the engine supporting bracket and lift the engine slowly to gain access to the top of the mount as shown in Fig 3.
- 5. Feed the insert into position and orientate as shown in Fig 4. This will require some moving around of the engine mount to get it in and to seat correctly.
- 6. Re-align the engine mount and re-fit the lower securing bolts.
- 7. Lower the transmission jack stand so the engine supporting bracket re-engages with the mount and relax the jack until the engine weight is back on the mount.
- 8. Re-fit the upper flanged nut to the engine mount.
- 9. Tighten all hardware to the manufacturer's recommended torque settings.
- 10. Re-fit the undertray to the vehicle.