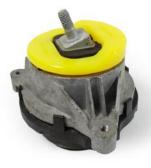

## General fitting instructions for both PFF5-4020 and PFF5-4021.

- 1. Raise the vehicle on a workshop vehicle lift and remove the lower undertray from the vehicle.
- 2. Remove the flanged nut from on top of each engine mount as shown in Fig 1.
- 3. Remove the securing bolts on the underside of each engine mount as shown in Fig 2
- 4. Working on one side at a time, position a hydraulic transmission jack stand on the engine supporting bracket and lift the engine slowly to gain access to the top of the mount as shown in Fig 3.
- 5. Feed the insert into position and orientate as shown in Fig 4. This will require some moving around of the engine mount to get it in and to seat correctly.
- 6. Re-align the engine mount and re-fit the lower securing bolts.
- 7. Lower the transmission jack stand so the engine supporting bracket re-engages with the mount and relax the jack until the engine weight is back on the mount.
- 8. Re-fit the upper flanged nut to the engine mount.
- 9. Tighten all hardware to the manufacturer's recommended torque settings.
- 10. Re-fit the undertray to the vehicle.