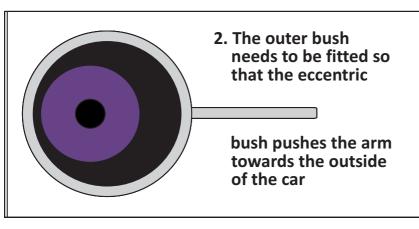

# PFF5-4601Xi

#### **DESCRIPTION**

### FRONT WISHBONE, REAR BUSH

## **Contents (parts per pack):**

- 2 x bushes outer
- 2 x bushes inner
- 2 x washers
- 1 x grease

#### **INSTALLATION GUIDE -**

Please read the complete fitting instructions and check package components before fitment.

These fitting instructions are to be used as a guide and in conjunction with workshop manual.

It is recommended that:

- all work to be carried out by a licenced technician;
- all safety precautions adhered to;
- wheel alignment to be checked and adjusted as required after any suspension work.

All fasteners must be tensioned to manufacturer's torque settings.





3. Please reset steering geometry after fitting any new suspension bushes