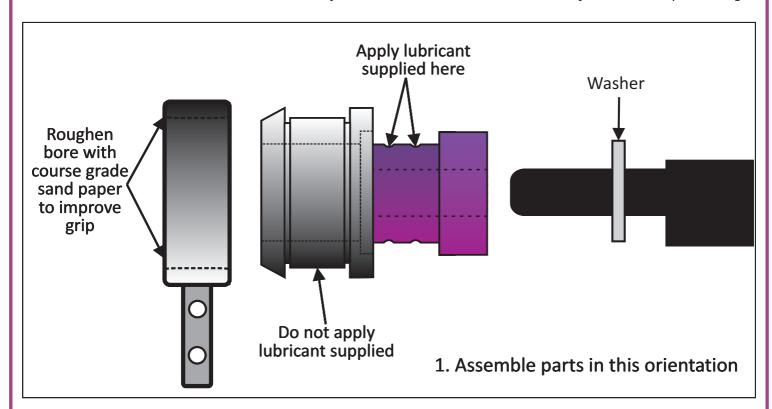

## **Contents (parts per pack):**

- 2 x bushes outer
- 2 x bushes inner
- 2 x washers
- 1 x grease

#### **INSTALLATION GUIDE -**

Please read the complete fitting instructions and check package components before fitment.

These fitting instructions are to be used as a guide and in conjunction with workshop manual.

It is recommended that:

- all work to be carried out by a licenced technician;
- all safety precautions adhered to;
- wheel alignment to be checked and adjusted as required after any suspension work.

All fasteners must be tensioned to manufacturer's torque settings.