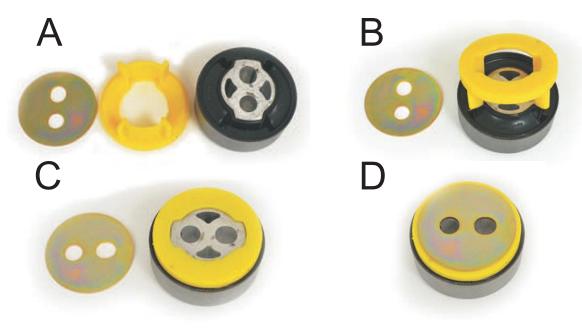

## **Fitting Instructions:**

- Support rear diff. Remove the two bolts from the left hand rear mount. 1.
- 2. Apply some of the supplied grease to the legs of the insert.
- 3. Orientate the insert to correctly fit the voids in the original bush, the lower void is slightly bigger. Push the insert into the voids, if the insert wont go all the way home there may be a very thin rubber flashing 3/4 of the way down the voidings, this will need to be trimmed out of the way if the insert wont push through it.
- 4. Place the supplied washer over the insert and refit the bolts.