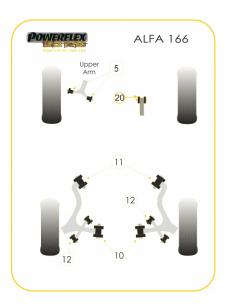

#### FRONT UPPER ARM BUSH

Qty Per Car 4 Diagram Ref. 5 Part No. PFF1-815BLK

exc. VAT **£26.90** inc. VAT **£32.28** 

## **REAR WISHBONE REAR BUSH**

Qty Per Car 2 Diagram Ref. 11 Part No. PFR1-911BLK

exc. VAT **£33.45** inc. VAT **£40.14** 

### **REAR STABILISER ARM BUSH**

Qty Per Car 4 Diagram Ref. 12 Part No. PFR1-912BLK

exc. VAT **£24.45** inc. VAT **£29.34** 

#### **REAR WISHBONE FRONT BUSH**

Qty Per Car 2 Diagram Ref. 10 Part No. PFR1-910BLK

exc. VAT **£32.95** inc. VAT **£39.54** 

#### **ENGINE MOUNT TO STABILISER BUSH**

Qty Per Car 1 Diagram Ref. 20 Part No. PFF1-820BLK

exc. VAT **£35.15** inc. VAT **£42.18**