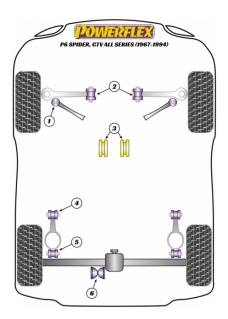

## **Bush Price x Qty Per Car = Pack Price**

• PFR1-403 replaces 50mm bush as fitted to 1968-93 models only

DOWEDALICH WHEEL MOUNTING CHIDE DIN

In addition to the Road Series parts listed please check the Black Series website for other bushes suitable for this car that may be more suited to Track/Race use.

|               | POWERALIGN WHEEL MOUNTING GUIDE PIN |                        |                             |  |  |
|---------------|-------------------------------------|------------------------|-----------------------------|--|--|
| POWERER       | Qty Per Car <b>1</b>                | Diagram Ref.           | Part No. <b>PF99-512-15</b> |  |  |
|               | exc. VAT <b>£21.95</b>              | inc. VAT <b>£26.34</b> |                             |  |  |
|               | CASTER ARM TO UPPER BALL JOINT      |                        |                             |  |  |
| (pageourea    | Qty Per Car 2                       | Diagram Ref. 1         | Part No. <b>PFF1-301</b>    |  |  |
| 96            | exc. VAT <b>£21.95</b>              | inc. VAT <b>£26.34</b> |                             |  |  |
| Poweretex     | CASTER ARM TO UPPER BALL JOINT      |                        |                             |  |  |
| 90'0          | Qty Per Car 2                       | Diagram Ref. 1         | Part No. <b>PFF1-301BLK</b> |  |  |
|               | exc. VAT <b>£24.45</b>              | inc. VAT <b>£29.34</b> |                             |  |  |
| POWHERTIER    | CASTER ARM TO UPPER BALL JOINT      |                        |                             |  |  |
| 900           | Qty Per Car 2                       | Diagram Ref. 1         | Part No. PFF1-301H          |  |  |
|               | exc. VAT <b>£21.95</b>              | inc. VAT <b>£26.34</b> |                             |  |  |
|               | UPPER ARM TO BODY INNER BUSH        |                        |                             |  |  |
| CALIFORNIA MA | Qty Per Car 2                       | Diagram Ref. 2         | Part No. <b>PFF1-302</b>    |  |  |
| Car           | exc. VAT <b>£26.45</b>              | inc. VAT <b>£31.74</b> |                             |  |  |
|               | UPPER ARM TO BODY INNER BUSH        |                        |                             |  |  |
|               | Qty Per Car 2                       | Diagram Ref. 2         | Part No. PFF1-302BLK        |  |  |
|               | exc. VAT <b>£29.10</b>              | inc. VAT <b>£34.92</b> |                             |  |  |
| POWERFLER     | UPPER ARM TO BODY INNER BUSH        |                        |                             |  |  |
| 94            | Qty Per Car 2                       | Diagram Ref. 2         | Part No. PFF1-302H          |  |  |
|               | exc. VAT <b>£26.45</b>              | inc. VAT <b>£31.74</b> |                             |  |  |
| P             | GEARBOX MOUNT REAR INSERT KIT       |                        |                             |  |  |
|               |                                     | Diagram Daf 3          | Dart No. DEE1 410           |  |  |
| POWNOPLED     | Qty Per Car <b>1</b>                | Diagram Ref. <b>3</b>  | Part No. <b>PFF1-410</b>    |  |  |