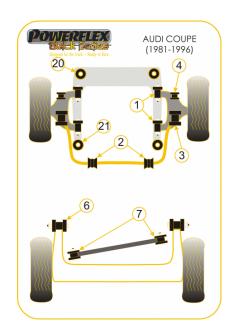

# **COUPE (1981-1996)**

#### Notes

- PFF3-101 Are For Steel Wishbones
- PFF3-102 Are For Alloy Wishbones
- PFF3-104 & PFF3-105 Only Fit Up To 1994 Chassis Number 8B-L-003 791
- PFR3-1011-21 & -23.5 Front anti roll bar mounts are tear drop shaped.
- PFF3-106-21.5 Fits models where there is no link rod between the anti roll bar and control arm.
- PFF3-120-10 & PFF3-121-10 fit vehicles with 10mm mounting bolts, vehicles with 12mm bolts use PFF3-120-12 & PFF3-121-12

### **FRONT WISHBONE BUSH**

Qty Per Car 4 Diagram Ref. 1 Part No. PFF3-101BLK

exc. VAT **£26.45** inc. VAT **£31.74** 

### FRONT ARB DROP LINK TO WISHBONE BUSH 12MM

Oty Per Car 2 Diagram Ref. 3 Part No. PFF3-105-12BLK

exc. VAT **£20.85** inc. VAT **£25.02** 

### FRONT ANTI ROLL BAR TO CONTROL ARM BUSH

Qty Per Car 2 Diagram Ref. 3 Part No. **PFF3-106-21.5BLK** 

exc. VAT **£19.95** inc. VAT **£23.94** 

## FRONT ANTI ROLL BAR DROP LINK UPPER BUSH

Qty Per Car 2 Diagram Ref. 4 Part No. PFF3-104BLK

exc. VAT **£20.30** inc. VAT **£24.36** 

### **REAR BEAM FRONT LOCATION BUSH**

Qty Per Car 2 Diagram Ref. 6 Part No. PFR3-110BLK

exc. VAT **£30.75** inc. VAT **£36.90** 

### **REAR PANHARD ROD BUSH**

Qty Per Car 2 Diagram Ref. 7 Part No. **PFR3-109BLK** 

exc. VAT **£24.70** inc. VAT **£29.64** 

POWERLEX

### FRONT SUBFRAME FRONT BUSH 10MM

Qty Per Car 2 Diagram Ref. 20 Part No. PFF3-120-10BLK

exc. VAT **£31.85** inc. VAT **£38.22** 

### FRONT SUBFRAME FRONT BUSH 12MM

Qty Per Car 2 Diagram Ref. 20 Part No. PFF3-120-12BLK

exc. VAT **£31.85** inc. VAT **£38.22** 

### FRONT SUBFRAME REAR BUSH 10MM

Oty Per Car 2 Diagram Ref. 21 Part No. PFF3-121-10BLK

exc. VAT **£30.75** inc. VAT **£36.90** 

### FRONT SUBFRAME REAR BUSH 12MM

Qty Per Car 2 Diagram Ref. 21 Part No. PFF3-121-12BLK

exc. VAT **£30.75** inc. VAT **£36.90**