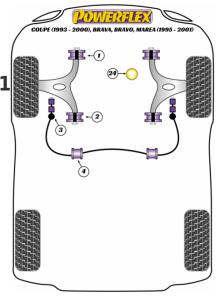

#### **Bush Price x Qty Per Car = Pack Price**

 PFF1-801 and PFF1-802 are designed to fit genuine OE Fiat wishbones. Non-genuine wishbones may require a different sized sleeve.

In addition to the Road Series parts listed please check the Black Series website for other bushes suitable for this car that may be more suited to Track/Race use.

#### FRONT LOWER WISHBONE FRONT BUSH

Qty Per Car 2 Diagram Ref. 1 Part No. **PFF1-801** 

exc. VAT **£36.95** inc. VAT **£44.34** 

#### FRONT LOWER WISHBONE FRONT BUSH

Qty Per Car 2 Diagram Ref. 1 Part No. PFF1-801BLK

exc. VAT **£40.45** inc. VAT **£48.54** 

### FRONT LOWER WISHBONE FRONT BUSH

Qty Per Car 2 Diagram Ref. 1 Part No. **PFF1-801H** 

exc. VAT **£36.95** inc. VAT **£44.34** 

# FRONT LOWER WISHBONE REAR BUSH

Qty Per Car 2 Diagram Ref. 2 Part No. **PFF1-802** 

exc. VAT **£36.95** inc. VAT **£44.34** 

### FRONT LOWER WISHBONE REAR BUSH

Qty Per Car 2 Diagram Ref. 2 Part No. PFF1-802BLK

exc. VAT **£40.45** inc. VAT **£48.54** 

#### FRONT LOWER WISHBONE REAR BUSH

Qty Per Car 2 Diagram Ref. 2

exc. VAT **£36.95** inc. VAT **£44.34** 

# FRONT ANTI ROLL BAR END LINK MOUNT TO ARM BUSH

Qty Per Car 2 Diagram Ref. 3 Part No. **PFF1-603** 

Part No. PFF1-802H

exc. VAT **£16.95** inc. VAT **£20.34** 

#### FRONT ANTI ROLL BAR END LINK MOUNT TO ARM BUSH

Qty Per Car 2 Diagram Ref. 3 Part No. PFF1-603BLK

exc. VAT **£17.95** inc. VAT **£21.54** 

# FRONT ANTI ROLL BAR TO CHASSIS BUSH 23MM

Oty Per Car 2 Diagram Ref. 4 Part No. PFF16-304-23

exc. VAT **£22.50** inc. VAT **£27.00** 

### FRONT ANTI ROLL BAR TO CHASSIS BUSH 23MM

Qty Per Car 2 Diagram Ref. 4 Part No. PFF16-304-23BLK

exc. VAT **£24.90** inc. VAT **£29.88** 

# **UPPER ENGINE MOUNT BUSH**

Qty Per Car 1 Diagram Ref. 24 Part No. PFF1-824

exc. VAT **£24.95** inc. VAT **£29.94**