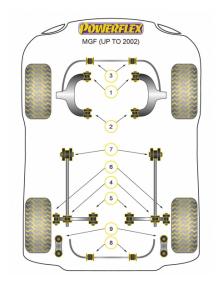

# FRONT WISHBONE FRONT BUSH

Qty Per Car 2 Diagram Ref. 1 Part No. **PFF42-211BLK** 

exc. VAT **£20.95** inc. VAT **£25.14** 

## FRONT WISHBONE REAR BUSH

Qty Per Car 2 Diagram Ref. 2 Part No. **PFF42-212BLK** 

exc. VAT £20.95 inc. VAT £25.14

# FRONT ANTI-ROLL BAR INNER MOUNT 19MM

Qty Per Car 2 Diagram Ref. 3 Part No. PFF42-215BLK

exc. VAT **£18.65** inc. VAT **£22.38** 

### **REAR LOWER ARM TO TIE BAR BUSH**

Qty Per Car 2 Diagram Ref. 4 Part No. PFR42-219BLK

exc. VAT **£32.45** inc. VAT **£38.94** 

## **REAR LOWER ARM INNER BUSH**

Qty Per Car 2 Diagram Ref. 5 Part No. PFR42-220BLK

exc. VAT **£27.45** inc. VAT **£32.94** 

# **REAR LOWER ARM TO HUB BUSH**

Qty Per Car 2 Diagram Ref. 6 Part No. PFR42-221BLK

exc. VAT **£25.45** inc. VAT **£30.54** 

# **REAR TIE BAR TO CHASSIS BUSH**

Qty Per Car 2 Diagram Ref. 7 Part No. PFR42-222BLK

exc. VAT **£20.95** inc. VAT **£25.14**