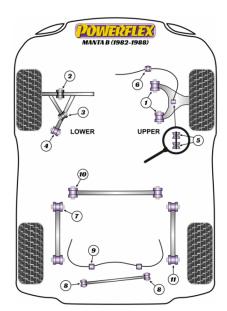

FRONT UPPER WISHBONE BUSH

| An owner water and the first second | FRONT UPPER WISHBONE BUSH       |                        |                              |  |  |
|-------------------------------------|---------------------------------|------------------------|------------------------------|--|--|
|                                     | Qty Per Car <b>4</b>            | Diagram Ref. 1         | Part No. <b>PFF80-601</b>    |  |  |
| 1/ Andrea                           | exc. VAT <b>£23.45</b>          | inc. VAT <b>£28.14</b> |                              |  |  |
| POWERRE                             | FRONT UPPER WISHBONE BUSH       |                        |                              |  |  |
|                                     | Qty Per Car <b>4</b>            | Diagram Ref. 1         | Part No. PFF80-601BLK        |  |  |
| •                                   | exc. VAT <b>£25.80</b>          | inc. VAT <b>£30.96</b> |                              |  |  |
|                                     | FRONT UPPER WISHBONE BUSH       |                        |                              |  |  |
|                                     | Qty Per Car <b>4</b>            | Diagram Ref. <b>1</b>  | Part No. PFF80-601H          |  |  |
|                                     | exc. VAT <b>£23.45</b>          | inc. VAT <b>£28.14</b> |                              |  |  |
|                                     | FRONT LOWER WISHBONE FRONT BUSH |                        |                              |  |  |
|                                     | Qty Per Car <b>2</b>            | Diagram Ref. 2         | Part No. <b>PFF80-602</b>    |  |  |
| <b>95</b>                           | exc. VAT <b>£27.45</b>          | inc. VAT <b>£32.94</b> |                              |  |  |
|                                     | FRONT LOWER WISHBONE FRONT BUSH |                        |                              |  |  |
|                                     | Qty Per Car <b>2</b>            | Diagram Ref. 2         | Part No. PFF80-602BLK        |  |  |
| •                                   | exc. VAT <b>£27.45</b>          | inc. VAT <b>£32.94</b> |                              |  |  |
| POWERFIEX                           | FRONT LOWER WISHBONE FRONT BUSH |                        |                              |  |  |
| 5                                   | Qty Per Car <b>2</b>            | Diagram Ref. 2         | Part No. <b>PFF80-602H</b>   |  |  |
|                                     | exc. VAT <b>£27.45</b>          | inc. VAT <b>£32.94</b> |                              |  |  |
|                                     | FRONT LOWER REAR BUSH           |                        |                              |  |  |
|                                     | Qty Per Car 2                   | Diagram Ref. 3         | Part No. <b>PFF80-603</b>    |  |  |
|                                     | exc. VAT <b>£23.95</b>          | inc. VAT <b>£28.74</b> |                              |  |  |
| POWERPLEX<br>Sick Sona              | FRONT LOWER REAR BUSH           |                        |                              |  |  |
| 9.5                                 | Qty Per Car 2                   | Diagram Ref. <b>3</b>  | Part No. <b>PFF80-603BLK</b> |  |  |
|                                     |                                 |                        |                              |  |  |

inc. VAT £28.74

| FOWERTEX                                                                                                                                                                                                                                                                                                                                                                                                                                                                                                                                                                                                                                                                                            | FRONT LOWER REAR BUSH                  |                        |                                 |  |  |
|-----------------------------------------------------------------------------------------------------------------------------------------------------------------------------------------------------------------------------------------------------------------------------------------------------------------------------------------------------------------------------------------------------------------------------------------------------------------------------------------------------------------------------------------------------------------------------------------------------------------------------------------------------------------------------------------------------|----------------------------------------|------------------------|---------------------------------|--|--|
| ,9 <u> </u>                                                                                                                                                                                                                                                                                                                                                                                                                                                                                                                                                                                                                                                                                         | Qty Per Car <b>2</b>                   | Diagram Ref. 3         | Part No. <b>PFF80-603H</b>      |  |  |
| •                                                                                                                                                                                                                                                                                                                                                                                                                                                                                                                                                                                                                                                                                                   | exc. VAT <b>£23.95</b>                 | inc. VAT <b>£28.74</b> |                                 |  |  |
|                                                                                                                                                                                                                                                                                                                                                                                                                                                                                                                                                                                                                                                                                                     | FRONT SUBFRAME REAR MOUNTING BUSH      |                        |                                 |  |  |
|                                                                                                                                                                                                                                                                                                                                                                                                                                                                                                                                                                                                                                                                                                     | Qty Per Car 2                          | Diagram Ref. 4         | Part No. <b>PFF80-604</b>       |  |  |
|                                                                                                                                                                                                                                                                                                                                                                                                                                                                                                                                                                                                                                                                                                     | exc. VAT <b>£28.45</b>                 | inc. VAT <b>£34.14</b> |                                 |  |  |
|                                                                                                                                                                                                                                                                                                                                                                                                                                                                                                                                                                                                                                                                                                     | FRONT SUBFRAME REAR MOUNTING BUSH      |                        |                                 |  |  |
| SI.                                                                                                                                                                                                                                                                                                                                                                                                                                                                                                                                                                                                                                                                                                 | Qty Per Car <b>2</b>                   | Diagram Ref. 4         | Part No. <b>PFF80-604BLK</b>    |  |  |
|                                                                                                                                                                                                                                                                                                                                                                                                                                                                                                                                                                                                                                                                                                     | exc. VAT <b>£31.30</b>                 | inc. VAT <b>£37.56</b> |                                 |  |  |
| POWERFLEX                                                                                                                                                                                                                                                                                                                                                                                                                                                                                                                                                                                                                                                                                           | FRONT SUBFRAME REAR MOUNTING BUSH      |                        |                                 |  |  |
|                                                                                                                                                                                                                                                                                                                                                                                                                                                                                                                                                                                                                                                                                                     | Qty Per Car 2                          | Diagram Ref. 4         | Part No. <b>PFF80-604H</b>      |  |  |
|                                                                                                                                                                                                                                                                                                                                                                                                                                                                                                                                                                                                                                                                                                     | exc. VAT <b>£28.45</b>                 | inc. VAT <b>£34.14</b> |                                 |  |  |
| and the second se | FRONT OUTER ROLL BAR MOUNT             |                        |                                 |  |  |
| 20.0                                                                                                                                                                                                                                                                                                                                                                                                                                                                                                                                                                                                                                                                                                | Qty Per Car 2                          | Diagram Ref. <b>5</b>  | Part No. <b>PFF80-605</b>       |  |  |
| - ALLE                                                                                                                                                                                                                                                                                                                                                                                                                                                                                                                                                                                                                                                                                              | exc. VAT <b>£29.45</b>                 | inc. VAT <b>£35.34</b> |                                 |  |  |
| POWERCLEX<br>Since Source<br>Based for the Face labor                                                                                                                                                                                                                                                                                                                                                                                                                                                                                                                                                                                                                                               | FRONT OUTER ROLL BAR MOUNT             |                        |                                 |  |  |
|                                                                                                                                                                                                                                                                                                                                                                                                                                                                                                                                                                                                                                                                                                     | Qty Per Car 2                          | Diagram Ref. <b>5</b>  | Part No. <b>PFF80-605BLK</b>    |  |  |
|                                                                                                                                                                                                                                                                                                                                                                                                                                                                                                                                                                                                                                                                                                     | exc. VAT <b>£32.40</b>                 | inc. VAT <b>£38.88</b> |                                 |  |  |
| POWERFIEX                                                                                                                                                                                                                                                                                                                                                                                                                                                                                                                                                                                                                                                                                           | FRONT OUTER ROLL BAR MOUNT             |                        |                                 |  |  |
|                                                                                                                                                                                                                                                                                                                                                                                                                                                                                                                                                                                                                                                                                                     | Qty Per Car 2                          | Diagram Ref. <b>5</b>  | Part No. <b>PFF80-605H</b>      |  |  |
| •                                                                                                                                                                                                                                                                                                                                                                                                                                                                                                                                                                                                                                                                                                   | exc. VAT <b>£29.45</b>                 | inc. VAT <b>£35.34</b> |                                 |  |  |
| -                                                                                                                                                                                                                                                                                                                                                                                                                                                                                                                                                                                                                                                                                                   | FRONT ANTI ROLL BAR MOUNTING BUSH 20MM |                        |                                 |  |  |
| -                                                                                                                                                                                                                                                                                                                                                                                                                                                                                                                                                                                                                                                                                                   | Qty Per Car 2                          | Diagram Ref. <b>6</b>  | Part No. <b>PFF80-303-20</b>    |  |  |
|                                                                                                                                                                                                                                                                                                                                                                                                                                                                                                                                                                                                                                                                                                     | exc. VAT <b>£17.45</b>                 | inc. VAT <b>£20.94</b> |                                 |  |  |
| POWERCELEX<br>Since Source<br>Sand Sources<br>Sand Sources                                                                                                                                                                                                                                                                                                                                                                                                                                                                                                                                                                                                                                          | FRONT ANTI ROLL BAR MOUNTING BUSH 20MM |                        |                                 |  |  |
|                                                                                                                                                                                                                                                                                                                                                                                                                                                                                                                                                                                                                                                                                                     | Qty Per Car 2                          | Diagram Ref. <b>6</b>  | Part No. PFF80-303-20BLK        |  |  |
| 1                                                                                                                                                                                                                                                                                                                                                                                                                                                                                                                                                                                                                                                                                                   | exc. VAT <b>£19.20</b>                 | inc. VAT <b>£23.04</b> |                                 |  |  |
| POWERTLEX                                                                                                                                                                                                                                                                                                                                                                                                                                                                                                                                                                                                                                                                                           | FRONT ANTI ROLL BAR MOUNTING BUSH 20MM |                        |                                 |  |  |
|                                                                                                                                                                                                                                                                                                                                                                                                                                                                                                                                                                                                                                                                                                     | Qty Per Car <b>2</b>                   | Diagram Ref. <b>6</b>  | Part No. <b>PFF80-303-20H</b>   |  |  |
|                                                                                                                                                                                                                                                                                                                                                                                                                                                                                                                                                                                                                                                                                                     | exc. VAT <b>£17.45</b>                 | inc. VAT <b>£20.94</b> |                                 |  |  |
|                                                                                                                                                                                                                                                                                                                                                                                                                                                                                                                                                                                                                                                                                                     | FRONT ANTI ROLL BAR MOUNTING BUSH 22MM |                        |                                 |  |  |
|                                                                                                                                                                                                                                                                                                                                                                                                                                                                                                                                                                                                                                                                                                     | Qty Per Car <b>2</b>                   | Diagram Ref. <b>6</b>  | Part No. <b>PFF80-303-22</b>    |  |  |
|                                                                                                                                                                                                                                                                                                                                                                                                                                                                                                                                                                                                                                                                                                     | exc. VAT <b>£17.45</b>                 | inc. VAT <b>£20.94</b> |                                 |  |  |
| POWERLEX<br>Clark Source<br>Bardwork Bardon                                                                                                                                                                                                                                                                                                                                                                                                                                                                                                                                                                                                                                                         | FRONT ANTI ROLL BAR MOUNTING BUSH 22MM |                        |                                 |  |  |
|                                                                                                                                                                                                                                                                                                                                                                                                                                                                                                                                                                                                                                                                                                     | Qty Per Car 2                          | Diagram Ref. <b>6</b>  | Part No. <b>PFF80-303-22BLK</b> |  |  |
| 1                                                                                                                                                                                                                                                                                                                                                                                                                                                                                                                                                                                                                                                                                                   | exc. VAT <b>£19.20</b>                 | inc. VAT <b>£23.04</b> |                                 |  |  |

|            | REAR TIE BAR TO CHAS<br>Qty Per Car 2<br>exc. VAT £20.95 | <b>5SIS BUSH</b><br>Diagram Ref. <b>7</b><br>inc. VAT <b>£25.14</b> | Part No. <b>PFR80-607</b>       |
|------------|----------------------------------------------------------|---------------------------------------------------------------------|---------------------------------|
| POWEREIX   | REAR TIE BAR TO CHAS<br>Qty Per Car 2<br>exc. VAT £22.45 | <b>5SIS BUSH</b><br>Diagram Ref. <b>7</b><br>inc. VAT <b>£26.94</b> | Part No. <b>PFR80-607BLK</b>    |
| Powenter)  | REAR TIE BAR TO CHAS<br>Qty Per Car 2<br>exc. VAT £20.95 | <b>SSIS BUSH</b><br>Diagram Ref. <b>7</b><br>inc. VAT <b>£25.14</b> | Part No. <b>PFR80-607H</b>      |
|            | REAR PANHARD ROD N<br>Qty Per Car 2<br>exc. VAT £20.95   | <b>10UNT</b><br>Diagram Ref. <b>8</b><br>inc. VAT <b>£25.14</b>     | Part No. <b>PFR80-608</b>       |
| POWERFIER  | REAR PANHARD ROD N<br>Qty Per Car 2<br>exc. VAT £22.45   | <b>10UNT</b><br>Diagram Ref. <b>8</b><br>inc. VAT <b>£26.94</b>     | Part No. <b>PFR80-608BLK</b>    |
|            | REAR PANHARD ROD N<br>Qty Per Car 2<br>exc. VAT £20.95   | <b>10UNT</b><br>Diagram Ref. <b>8</b><br>inc. VAT <b>£25.14</b>     | Part No. <b>PFR80-608H</b>      |
|            | REAR ANTI ROLL BAR I<br>Qty Per Car 2<br>exc. VAT £17.95 | BUSH 14MM<br>Diagram Ref. 9<br>inc. VAT <b>£21.54</b>               | Part No. <b>PFR80-609-14</b>    |
| POMERFIEX  | REAR ANTI ROLL BAR I<br>Qty Per Car 2<br>exc. VAT £19.75 | <b>BUSH 14MM</b><br>Diagram Ref. <b>9</b><br>inc. VAT <b>£23.70</b> | Part No. <b>PFR80-609-14BLK</b> |
| Portenti X | REAR ANTI ROLL BAR I<br>Qty Per Car 2<br>exc. VAT £17.95 | BUSH 14MM<br>Diagram Ref. 9<br>inc. VAT <b>£21.54</b>               | Part No. <b>PFR80-609-14H</b>   |
|            | REAR ANTI ROLL BAR I<br>Qty Per Car 2<br>exc. VAT £17.95 | MOUNT 18MM<br>Diagram Ref. 9<br>inc. VAT £21.54                     | Part No. <b>PFR80-609-18</b>    |
| Pontertex  | REAR ANTI ROLL BAR I<br>Qty Per Car 2<br>exc. VAT £19.75 | MOUNT 18MM<br>Diagram Ref. 9<br>inc. VAT <b>£23.70</b>              | Part No. <b>PFR80-609-18BLK</b> |

| TOWFERFIER                                          | REAR ANTI ROLL BAR          | AR ANTI ROLL BAR MOUNT 18MM |                               |  |
|-----------------------------------------------------|-----------------------------|-----------------------------|-------------------------------|--|
|                                                     | Qty Per Car 2               | Diagram Ref. 9              | Part No. <b>PFR80-609-18H</b> |  |
|                                                     | exc. VAT <b>£17.95</b>      | inc. VAT <b>£21.54</b>      |                               |  |
|                                                     | REAR CENTRE PROP MOUNT      |                             |                               |  |
|                                                     | Qty Per Car 2               | Diagram Ref. 10             | Part No. <b>PFR80-611</b>     |  |
|                                                     | exc. VAT <b>£25.95</b>      | inc. VAT <b>£31.14</b>      |                               |  |
| POWERFLEX<br>GARAN SURVEY<br>Mark Market Line State | REAR CENTRE PROP MOUNT      |                             |                               |  |
| 3000                                                | Qty Per Car 2               | Diagram Ref. 10             | Part No. <b>PFR80-611BLK</b>  |  |
| 1                                                   | exc. VAT <b>£28.55</b>      | inc. VAT <b>£34.26</b>      |                               |  |
| POWERTLES                                           | REAR CENTRE PROP MOUNT      |                             |                               |  |
| lesed                                               | Qty Per Car 2               | Diagram Ref. 10             | Part No. PFR80-611H           |  |
|                                                     | exc. VAT <b>£25.95</b>      | inc. VAT <b>£31.14</b>      |                               |  |
|                                                     | REAR TIE BAR TO AXLE BUSHES |                             |                               |  |
| æ.                                                  | Qty Per Car 2               | Diagram Ref. <b>11</b>      | Part No. <b>PFR80-611</b>     |  |
|                                                     | exc. VAT <b>£25.95</b>      | inc. VAT <b>£31.14</b>      |                               |  |
|                                                     | REAR TIE BAR TO AXLE BUSHES |                             |                               |  |
|                                                     | Qty Per Car 2               | Diagram Ref. <b>11</b>      | Part No. PFR80-611BLK         |  |
| 1                                                   | exc. VAT <b>£28.55</b>      | inc. VAT <b>£34.26</b>      |                               |  |
| Pomentes                                            | REAR TIE BAR TO AXLE BUSHES |                             |                               |  |
|                                                     | Qty Per Car 2               | Diagram Ref. <b>11</b>      | Part No. PFR80-611H           |  |
|                                                     | exc. VAT <b>£25.95</b>      | inc. VAT <b>£31.14</b>      |                               |  |
|                                                     |                             |                             |                               |  |