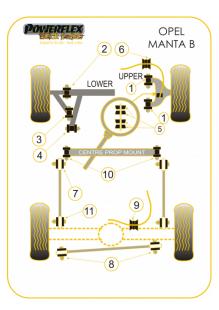

| POWERELEX<br>Garde Souther<br>Registering - bey day     | FRONT UPPER WISHBONE BUSH              |                        |                                 |  |
|---------------------------------------------------------|----------------------------------------|------------------------|---------------------------------|--|
| a fer                                                   | Qty Per Car <b>4</b>                   | Diagram Ref. <b>1</b>  | Part No. PFF80-601BLK           |  |
| •                                                       | exc. VAT <b>£25.80</b>                 | inc. VAT <b>£30.96</b> |                                 |  |
| POULOUEX<br>Marked and a<br>Construction                | FRONT LOWER WISHBONE FRONT BUSH        |                        |                                 |  |
|                                                         | Qty Per Car <b>2</b>                   | Diagram Ref. 2         | Part No. PFF80-602BLK           |  |
|                                                         | exc. VAT <b>£27.45</b>                 | inc. VAT <b>£32.94</b> |                                 |  |
| 8.J                                                     | FRONT LOWER REAR BUSH                  |                        |                                 |  |
|                                                         | Qty Per Car <b>2</b>                   | Diagram Ref. 3         | Part No. PFF80-603BLK           |  |
|                                                         | exc. VAT <b>£23.95</b>                 | inc. VAT <b>£28.74</b> |                                 |  |
| Pourset                                                 | FRONT SUBFRAME REAR MOUNTING BUSH      |                        |                                 |  |
|                                                         | Qty Per Car <b>2</b>                   | Diagram Ref. 4         | Part No. PFF80-604BLK           |  |
|                                                         | exc. VAT <b>£31.30</b>                 | inc. VAT <b>£37.56</b> |                                 |  |
| PONIERELEX<br>March Exolusion<br>Device that the second | FRONT OUTER ROLL BAR MOUNT             |                        |                                 |  |
| 22.2.2                                                  | Qty Per Car <b>2</b>                   | Diagram Ref. 5         | Part No. PFF80-605BLK           |  |
|                                                         | exc. VAT <b>£32.40</b>                 | inc. VAT <b>£38.88</b> |                                 |  |
|                                                         | FRONT ANTI ROLL BAR MOUNTING BUSH 20MM |                        |                                 |  |
|                                                         | Qty Per Car <b>2</b>                   | Diagram Ref. 6         | Part No. PFF80-303-20BLK        |  |
|                                                         | exc. VAT <b>£19.20</b>                 | inc. VAT <b>£23.04</b> |                                 |  |
| PowerReference                                          | FRONT ANTI ROLL BAR MOUNTING BUSH 22MM |                        |                                 |  |
|                                                         | Qty Per Car 2                          | Diagram Ref. <b>6</b>  | Part No. <b>PFF80-303-22BLK</b> |  |
| 1                                                       | exc. VAT <b>£19.20</b>                 | inc. VAT <b>£23.04</b> |                                 |  |
| POWERRIER                                               | REAR TIE BAR TO CHASSIS BUSH           |                        |                                 |  |
|                                                         | Qty Per Car <b>2</b>                   | Diagram Ref. 7         | Part No. PFR80-607BLK           |  |
|                                                         | exc. VAT <b>£22.45</b>                 | inc. VAT <b>£26.94</b> |                                 |  |

| POWERLER                                                                                                                                                                                                                                                                                                                                                                                                                                                                                                                                                                                                                                                                                                                                                                                                                                                                                                                                                                                                                                                                                                                                                                                                                                                                                                                                                                                                                                                                                                                                                                                                                                                                                                                                                                                                                                                                                                                                                                                                                                                                                                                                                                                                                                                                                                                                                                                                                                                                                                                                                                             | REAR PANHARD ROD MOUNT        |                        |                                 |  |
|--------------------------------------------------------------------------------------------------------------------------------------------------------------------------------------------------------------------------------------------------------------------------------------------------------------------------------------------------------------------------------------------------------------------------------------------------------------------------------------------------------------------------------------------------------------------------------------------------------------------------------------------------------------------------------------------------------------------------------------------------------------------------------------------------------------------------------------------------------------------------------------------------------------------------------------------------------------------------------------------------------------------------------------------------------------------------------------------------------------------------------------------------------------------------------------------------------------------------------------------------------------------------------------------------------------------------------------------------------------------------------------------------------------------------------------------------------------------------------------------------------------------------------------------------------------------------------------------------------------------------------------------------------------------------------------------------------------------------------------------------------------------------------------------------------------------------------------------------------------------------------------------------------------------------------------------------------------------------------------------------------------------------------------------------------------------------------------------------------------------------------------------------------------------------------------------------------------------------------------------------------------------------------------------------------------------------------------------------------------------------------------------------------------------------------------------------------------------------------------------------------------------------------------------------------------------------------------|-------------------------------|------------------------|---------------------------------|--|
|                                                                                                                                                                                                                                                                                                                                                                                                                                                                                                                                                                                                                                                                                                                                                                                                                                                                                                                                                                                                                                                                                                                                                                                                                                                                                                                                                                                                                                                                                                                                                                                                                                                                                                                                                                                                                                                                                                                                                                                                                                                                                                                                                                                                                                                                                                                                                                                                                                                                                                                                                                                      | Qty Per Car 2                 | Diagram Ref. <b>8</b>  | Part No. PFR80-608BLK           |  |
|                                                                                                                                                                                                                                                                                                                                                                                                                                                                                                                                                                                                                                                                                                                                                                                                                                                                                                                                                                                                                                                                                                                                                                                                                                                                                                                                                                                                                                                                                                                                                                                                                                                                                                                                                                                                                                                                                                                                                                                                                                                                                                                                                                                                                                                                                                                                                                                                                                                                                                                                                                                      | exc. VAT <b>£22.45</b>        | inc. VAT <b>£26.94</b> |                                 |  |
| POWERLEX                                                                                                                                                                                                                                                                                                                                                                                                                                                                                                                                                                                                                                                                                                                                                                                                                                                                                                                                                                                                                                                                                                                                                                                                                                                                                                                                                                                                                                                                                                                                                                                                                                                                                                                                                                                                                                                                                                                                                                                                                                                                                                                                                                                                                                                                                                                                                                                                                                                                                                                                                                             | REAR ANTI ROLL BAR BUSH 14MM  |                        |                                 |  |
|                                                                                                                                                                                                                                                                                                                                                                                                                                                                                                                                                                                                                                                                                                                                                                                                                                                                                                                                                                                                                                                                                                                                                                                                                                                                                                                                                                                                                                                                                                                                                                                                                                                                                                                                                                                                                                                                                                                                                                                                                                                                                                                                                                                                                                                                                                                                                                                                                                                                                                                                                                                      | Qty Per Car 2                 | Diagram Ref. <b>9</b>  | Part No. <b>PFR80-609-14BLK</b> |  |
|                                                                                                                                                                                                                                                                                                                                                                                                                                                                                                                                                                                                                                                                                                                                                                                                                                                                                                                                                                                                                                                                                                                                                                                                                                                                                                                                                                                                                                                                                                                                                                                                                                                                                                                                                                                                                                                                                                                                                                                                                                                                                                                                                                                                                                                                                                                                                                                                                                                                                                                                                                                      | exc. VAT <b>£19.75</b>        | inc. VAT <b>£23.70</b> |                                 |  |
| Powerlex                                                                                                                                                                                                                                                                                                                                                                                                                                                                                                                                                                                                                                                                                                                                                                                                                                                                                                                                                                                                                                                                                                                                                                                                                                                                                                                                                                                                                                                                                                                                                                                                                                                                                                                                                                                                                                                                                                                                                                                                                                                                                                                                                                                                                                                                                                                                                                                                                                                                                                                                                                             | REAR ANTI ROLL BAR MOUNT 18MM |                        |                                 |  |
|                                                                                                                                                                                                                                                                                                                                                                                                                                                                                                                                                                                                                                                                                                                                                                                                                                                                                                                                                                                                                                                                                                                                                                                                                                                                                                                                                                                                                                                                                                                                                                                                                                                                                                                                                                                                                                                                                                                                                                                                                                                                                                                                                                                                                                                                                                                                                                                                                                                                                                                                                                                      | Qty Per Car 2                 | Diagram Ref. <b>9</b>  | Part No. <b>PFR80-609-18BLK</b> |  |
|                                                                                                                                                                                                                                                                                                                                                                                                                                                                                                                                                                                                                                                                                                                                                                                                                                                                                                                                                                                                                                                                                                                                                                                                                                                                                                                                                                                                                                                                                                                                                                                                                                                                                                                                                                                                                                                                                                                                                                                                                                                                                                                                                                                                                                                                                                                                                                                                                                                                                                                                                                                      | exc. VAT <b>£19.75</b>        | inc. VAT <b>£23.70</b> |                                 |  |
| PONEDLEX                                                                                                                                                                                                                                                                                                                                                                                                                                                                                                                                                                                                                                                                                                                                                                                                                                                                                                                                                                                                                                                                                                                                                                                                                                                                                                                                                                                                                                                                                                                                                                                                                                                                                                                                                                                                                                                                                                                                                                                                                                                                                                                                                                                                                                                                                                                                                                                                                                                                                                                                                                             | REAR CENTRE PROP MOUNT        |                        |                                 |  |
|                                                                                                                                                                                                                                                                                                                                                                                                                                                                                                                                                                                                                                                                                                                                                                                                                                                                                                                                                                                                                                                                                                                                                                                                                                                                                                                                                                                                                                                                                                                                                                                                                                                                                                                                                                                                                                                                                                                                                                                                                                                                                                                                                                                                                                                                                                                                                                                                                                                                                                                                                                                      | Qty Per Car 2                 | Diagram Ref. <b>10</b> | Part No. PFR80-611BLK           |  |
|                                                                                                                                                                                                                                                                                                                                                                                                                                                                                                                                                                                                                                                                                                                                                                                                                                                                                                                                                                                                                                                                                                                                                                                                                                                                                                                                                                                                                                                                                                                                                                                                                                                                                                                                                                                                                                                                                                                                                                                                                                                                                                                                                                                                                                                                                                                                                                                                                                                                                                                                                                                      | exc. VAT <b>£28.55</b>        | inc. VAT <b>£34.26</b> |                                 |  |
| POMPOLIS<br>Barrowski and<br>Barrowski and<br>Barrows | REAR TIE BAR TO AXLE BUSHES   |                        |                                 |  |
|                                                                                                                                                                                                                                                                                                                                                                                                                                                                                                                                                                                                                                                                                                                                                                                                                                                                                                                                                                                                                                                                                                                                                                                                                                                                                                                                                                                                                                                                                                                                                                                                                                                                                                                                                                                                                                                                                                                                                                                                                                                                                                                                                                                                                                                                                                                                                                                                                                                                                                                                                                                      | Qty Per Car 2                 | Diagram Ref. <b>11</b> | Part No. <b>PFR80-611BLK</b>    |  |
|                                                                                                                                                                                                                                                                                                                                                                                                                                                                                                                                                                                                                                                                                                                                                                                                                                                                                                                                                                                                                                                                                                                                                                                                                                                                                                                                                                                                                                                                                                                                                                                                                                                                                                                                                                                                                                                                                                                                                                                                                                                                                                                                                                                                                                                                                                                                                                                                                                                                                                                                                                                      | exc. VAT <b>£28.55</b>        | inc. VAT <b>£34.26</b> |                                 |  |