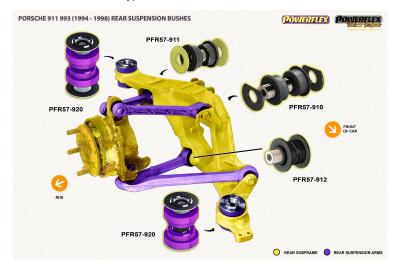

## 911 993 (1994 - 1998)

## Bush Price x Qty Per Car = Pack Price

- PFR57-122 and PFR57-123 fit the following AWD vehicles: 993 C4/C4S 1995-1998 Manual Transmission type G64.20/G64.21 and 993 Turbo 1995-1998 Manual Transmission type G64.51/G64.52.
- PFR57-125 and PFR57-126 fit the following RWD vehicles: 993 C2 1994-1998 Manual Transmission type G50.20/G51.21 and 993 C2 1994-1998 Tiptronic Transmission type A50.04/A50.05.
- PFR57-124 and PFR57-127 fit the following RWD vehicles: 993 C2 1994-1998 Manual Transmission type G50.20/G51.21/G50.32/G50.33 and 993 C2 1994-1998 Tiptronic Transmission type A50.04/A50.05.