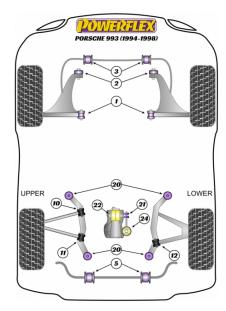

## 911 993 (1994 - 1998)

In addition to the Road Series parts listed please check the Black Series website for other bushes suitable for this car that may be more suited to Track/Race use.

| POWERFLEX<br>Start Start                        | FRONT WISHBONE RE             | EAR BUSH                      |                               |  |
|-------------------------------------------------|-------------------------------|-------------------------------|-------------------------------|--|
| 2130                                            | Qty Per Car <b>2</b>          | Diagram Ref. 1                | Part No. PFF57-101BLK         |  |
|                                                 | exc. VAT <b>£40.95</b>        | inc. VAT <b>£49.14</b>        |                               |  |
| POWERNER                                        | FRONT WISHBONE REAR BUSH      |                               |                               |  |
| 250                                             | Qty Per Car <b>2</b>          | Diagram Ref. 1                | Part No. PFF57-101H           |  |
|                                                 | exc. VAT <b>£40.95</b>        | inc. VAT <b>£49.14</b>        |                               |  |
| -                                               | FRONT WISHBONE FF             | RONT INNER BUSH               |                               |  |
|                                                 | Qty Per Car <b>2</b>          | Diagram Ref. 2                | Part No. <b>PFF57-102</b>     |  |
| Q                                               | exc. VAT <b>£39.45</b>        | inc. VAT <b>£47.34</b>        |                               |  |
| PONERSEEX<br>CARE CONS<br>Designed for the star | FRONT WISHBONE FF             | RONT INNER BUSH               |                               |  |
|                                                 | Qty Per Car <b>2</b>          | Diagram Ref. 2                | Part No. PFF57-102BLK         |  |
|                                                 | exc. VAT <b>£39.45</b>        | inc. VAT <b>£47.34</b>        |                               |  |
| POWERTER                                        | FRONT WISHBONE FF             | RONT BUSH                     |                               |  |
|                                                 | Qty Per Car 2                 | Diagram Ref. 2                | Part No. <b>PFF57-102H</b>    |  |
|                                                 | exc. VAT <b>£39.45</b>        | inc. VAT <b>£47.34</b>        |                               |  |
| -                                               | FRONT ANTI ROLL BA            | R BUSH 20MM                   |                               |  |
|                                                 | Qty Per Car 2                 | Diagram Ref. <b>3</b>         | Part No. <b>PFF57-601-20</b>  |  |
| 30                                              | exc. VAT <b>£17.95</b>        | inc. VAT <b>£21.54</b>        |                               |  |
| POWERSLER<br>Shock Source<br>Reserved Asyste    | FRONT ANTI ROLL BA            | FRONT ANTI ROLL BAR BUSH 20MM |                               |  |
|                                                 | Qty Per Car <b>2</b>          | Diagram Ref. <b>3</b>         | Part No. PFF57-601-20BLK      |  |
|                                                 | exc. VAT <b>£19.75</b>        | inc. VAT <b>£23.70</b>        |                               |  |
| POWERTLER                                       | FRONT ANTI ROLL BA            | R BUSH 20MM                   |                               |  |
| <b>%</b>                                        | Qty Per Car <b>2</b>          | Diagram Ref. <b>3</b>         | Part No. <b>PFF57-601-20H</b> |  |
|                                                 | exc. VAT <b>£17.95</b>        | inc. VAT <b>£21.54</b>        |                               |  |
|                                                 | FRONT ANTI ROLL BA            | R BUSH 21MM                   |                               |  |
|                                                 | Qty Per Car <b>2</b>          | Diagram Ref. <b>3</b>         | Part No. <b>PFF57-601-21</b>  |  |
| 02                                              | exc. VAT <b>£17.95</b>        | inc. VAT <b>£21.54</b>        |                               |  |
| POWERELEX<br>Sector Source<br>Martine Content   | FRONT ANTI ROLL BAR BUSH 21MM |                               |                               |  |
| 68                                              | Qty Per Car <b>2</b>          | Diagram Ref. <b>3</b>         | Part No. PFF57-601-21BLK      |  |
| 1                                               | exc. VAT <b>£19.75</b>        | inc. VAT <b>£23.70</b>        |                               |  |
| POWERHER                                        | FRONT ANTI ROLL BA            | R BUSH 21MM                   |                               |  |
| % <b>(</b>                                      | Qty Per Car <b>2</b>          | Diagram Ref. 3                | Part No. <b>PFF57-601-21H</b> |  |
| -                                               | exc. VAT <b>£17.95</b>        | inc. VAT <b>£21.54</b>        |                               |  |
|                                                 |                               |                               |                               |  |

|                                                   | FRONT ANTI ROLL BAI    | R BUSH 22MM            |                                 |
|---------------------------------------------------|------------------------|------------------------|---------------------------------|
|                                                   | Qty Per Car <b>2</b>   | Diagram Ref. <b>3</b>  | Part No. <b>PFF57-601-22</b>    |
| P                                                 | exc. VAT <b>£17.95</b> | inc. VAT <b>£21.54</b> |                                 |
| POWERELEX<br>Click Solve<br>Selection of Marchan  | FRONT ANTI ROLL BAI    | R BUSH 22MM            |                                 |
|                                                   | Qty Per Car <b>2</b>   | Diagram Ref. 3         | Part No. PFF57-601-22BLK        |
|                                                   | exc. VAT <b>£19.75</b> | inc. VAT <b>£23.70</b> |                                 |
| POWERFLEX                                         | FRONT ANTI ROLL BAI    | R BUSH 22MM            |                                 |
| 6 V                                               | Qty Per Car <b>2</b>   | Diagram Ref. 3         | Part No. <b>PFF57-601-22H</b>   |
| v                                                 | exc. VAT <b>£17.95</b> | inc. VAT <b>£21.54</b> |                                 |
|                                                   | FRONT ANTI ROLL BAI    | R BUSH 23MM            |                                 |
|                                                   | Qty Per Car <b>2</b>   | Diagram Ref. 3         | Part No. <b>PFF57-601-23</b>    |
| <b>B</b>                                          | exc. VAT <b>£17.95</b> | inc. VAT <b>£21.54</b> |                                 |
| POWERELEX<br>CHARLENTER<br>WITH MARKED            | FRONT ANTI ROLL BAI    | R BUSH 23MM            |                                 |
|                                                   | Qty Per Car 2          | Diagram Ref. 3         | Part No. PFF57-601-23BLK        |
|                                                   | exc. VAT <b>£19.75</b> | inc. VAT <b>£23.70</b> |                                 |
| Powerner                                          | FRONT ANTI ROLL BAI    | R BUSH 23MM            |                                 |
| <b>()</b>                                         | Qty Per Car <b>2</b>   | Diagram Ref. <b>3</b>  | Part No. <b>PFF57-601-23H</b>   |
|                                                   | exc. VAT <b>£17.95</b> | inc. VAT <b>£21.54</b> |                                 |
|                                                   | FRONT ANTI ROLL BAI    | R BUSH 27MM            |                                 |
|                                                   | Qty Per Car <b>2</b>   | Diagram Ref. 3         | Part No. <b>PFF57-601-27</b>    |
| <b>R</b> C                                        | exc. VAT <b>£17.75</b> | inc. VAT <b>£21.30</b> |                                 |
| POWERFLEX                                         | FRONT ANTI ROLL BAI    | R BUSH 27MM            |                                 |
|                                                   | Qty Per Car <b>2</b>   | Diagram Ref. 3         | Part No. <b>PFF57-601-27BLK</b> |
|                                                   | exc. VAT <b>£19.55</b> | inc. VAT <b>£23.46</b> |                                 |
| POWERNES                                          | FRONT ANTI ROLL BAI    | R BUSH 27MM            |                                 |
|                                                   | Qty Per Car <b>2</b>   | Diagram Ref. <b>3</b>  | Part No. <b>PFF57-601-27H</b>   |
| v                                                 | exc. VAT <b>£17.75</b> | inc. VAT <b>£21.30</b> |                                 |
|                                                   | REAR ANTI ROLL BAR     | BUSH 18MM              |                                 |
| Re-                                               | Qty Per Car <b>2</b>   | Diagram Ref. 5         | Part No. <b>PFF57-209-18</b>    |
|                                                   | exc. VAT <b>£17.95</b> | inc. VAT <b>£21.54</b> |                                 |
| POWERFLEX<br>MERCE SOURCE<br>WILL THE THE SECTION | REAR ANTI ROLL BAR     | BUSH 18MM              |                                 |
|                                                   | Qty Per Car <b>2</b>   | Diagram Ref. 5         | Part No. <b>PFF57-209-18BLK</b> |
| I                                                 | exc. VAT <b>£19.75</b> | inc. VAT <b>£23.70</b> |                                 |