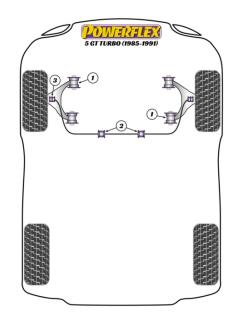

# 5 GT TURBO (1985-1991)

There are two different height anti-roll bar bushes are available

- PFF60-103 is 45mm high
- PFF60-104 is 33mm high

In addition to the Road Series parts listed please check the Black Series website for other bushes suitable for this car that may be more suited to Track/Race use.