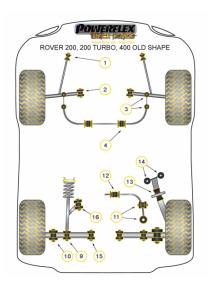

#### Note

• 220 Turbo uses 23mm front anti-roll bar and 19mm rear anti-roll

In addition to the Black Series parts listed please check the Road Series website for other bushes suitable for this car such as engine or transmission mountings.

# FRONT ANTI ROLL BAR BUSH 19MM

Qty Per Car 2 Diagram Ref. 4 Part No. **PFF63-404-19BLK** 

exc. VAT **£19.20** inc. VAT **£23.04** 

# **FRONT ANTI ROLL BAR MOUNTS 24MM**

Qty Per Car 2 Diagram Ref. 4 Part No. PFF63-404-24BLK

exc. VAT **£19.20** inc. VAT **£23.04** 

## **FRONT ANTI ROLL BAR MOUNTS 25MM**

Qty Per Car 2 Diagram Ref. 4 Part No. **PFF63-404-25BLK** 

exc. VAT **£18.65** inc. VAT **£22.38** 

#### **REAR ANTI ROLL BAR LINK KIT**

Qty Per Car 2 Diagram Ref. 11 Part No. PFR25-111BLK

exc. VAT **£24.45** inc. VAT **£29.34** 

#### **REAR ANTI ROLL BAR MOUNT 15MM**

Qty Per Car 2 Diagram Ref. 12 Part No. PFR63-407-15BLK

exc. VAT **£18.65** inc. VAT **£22.38** 

### **REAR ANTI ROLL BAR MOUNT 19MM**

Qty Per Car 2 Diagram Ref. 12 Part No. PFR63-407-19BLK

exc. VAT **£18.10** inc. VAT **£21.72** 

# **REAR TOE LINK ARM BUSH**

Qty Per Car 4 Diagram Ref. 14 Part No. PFR25-114BLK

exc. VAT **£24.95** inc. VAT **£29.94**