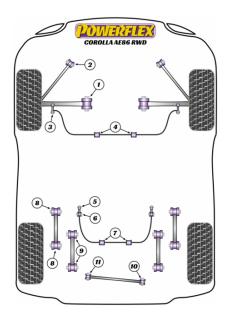

## **Bush Price x Qty Per Car = Pack Price**

 PFR76-206 can be used for both the front and rear roll bar lower link kits

In addition to the Road Series parts listed please check the Black Series website for other bushes suitable for this car that may be more suited to Track/Race use.

## FRONT TRACK CONTROL ARM BUSH

Qty Per Car **2** Diagram Ref. **1** 

exc. VAT **£18.95** inc. VAT **£22.74** 

## FRONT TIE ROD TO CHASSIS BUSH

Qty Per Car 2 Diagram Ref. 2 Part No. **PFF76-202** 

exc. VAT **£17.95** inc. VAT **£21.54** 

# FRONT ANTI ROLL BAR LINK ROD BUSH KIT

Qty Per Car 2 Diagram Ref. 3 Part No. **PFF76-203** 

exc. VAT **£16.45** inc. VAT **£19.74** 

# FRONT ANTI ROLL BAR MOUNT 21MM

Qty Per Car 2 Diagram Ref. 4 Part No. PFF76-204-21

exc. VAT **£17.45** inc. VAT **£20.94** 

## **REAR ANTI ROLL BAR LINK ROD TO CHASSIS BUSH**

Qty Per Car 2 Diagram Ref. 5 Part No. **PFR76-203** 

exc. VAT **£15.45** inc. VAT **£18.54** 

# ANTI ROLL BAR TO LINK ROD BUSH

Qty Per Car 2 Diagram Ref. 6 Part No. PFR76-206

exc. VAT **£17.95** inc. VAT **£21.54** 

# **REAR ANTI ROLL BAR BUSH 14MM**

Qty Per Car 2 Diagram Ref. 7 Part No. PFR76-207-14

exc. VAT **£17.45** inc. VAT **£20.94** 

## **REAR LOWER TRAILING ARM BUSH**

Qty Per Car 4

Diagram Ref. 8

Part No. **PFR76-208** 

exc. VAT **£18.95** 

inc. VAT **£22.74** 

## **REAR UPPER TRAILING ARM BUSH**

Qty Per Car 4

Diagram Ref. 9

Part No. **PFR76-208** 

exc. VAT **£18.95** 

inc. VAT **£22.74** 

# **REAR PANHARD ROD TO BODY BUSH**

Qty Per Car 1

Diagram Ref. 10

Part No. **PFR76-209** 

exc. VAT **£18.95** 

inc. VAT **£22.74** 

## **REAR PANHARD ROD TO BEAM BUSH**

Qty Per Car 1

Diagram Ref. 11

Part No. **PFR76-210** 

exc. VAT **£18.95** 

inc. VAT £22.74