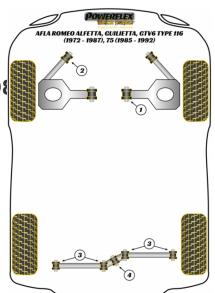

## ALFETTA, GIULIETTA, GTV6 TYPE 116 (1972-198

| POWERLER  | FRONT UPPER SPRING MOUNT INNER BUSH     |                        |                      |
|-----------|-----------------------------------------|------------------------|----------------------|
|           | Qty Per Car 2                           | Diagram Ref. <b>1</b>  | Part No. PFF1-201BLK |
|           | exc. VAT <b>£35.15</b>                  | inc. VAT <b>£42.18</b> |                      |
| POWERLEY  | FRONT CASTER BAR TO BODY BUSH           |                        |                      |
|           | Qty Per Car <b>2</b>                    | Diagram Ref. 2         | Part No. PFF1-202BLK |
|           | exc. VAT <b>£23.05</b>                  | inc. VAT <b>£27.66</b> |                      |
| Powerster | REAR WATTS LINKAGE ARM BUSH             |                        |                      |
|           | Qty Per Car 4                           | Diagram Ref. <b>3</b>  | Part No. PFR1-210BLK |
|           | exc. VAT <b>£25.25</b>                  | inc. VAT <b>£30.30</b> |                      |
| POWERLEX  | REAR WATTS LINKAGE COUPLING CENTRE BUSH |                        |                      |
|           | Qty Per Car 1                           | Diagram Ref. <b>4</b>  | Part No. PFR1-211BLK |
|           | exc. VAT <b>£29.65</b>                  | inc. VAT <b>£35.58</b> |                      |