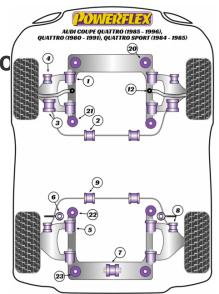

# SPORT QUATTRO (1984-1985) COUPE QUATTRO QUATTRO (1980-1991)

#### **Bush Price x Qty Per Car = Pack Price**

- PFF3-101 Fits 37mm Pressed Front Arms
- PFF3-102 Fits 45mm Cast Front Arms (20v Only)
- PFF3-104 & PFF3-105 Only Fit Up To 1992 Chassis Number 8A-N-200-000
- PFF3-106-21.5 Fits models where there is no link rod between the anti roll bar and control arm.
- PFF3-120-10 & PFF3-121-10 fit vehicles with 10mm mounting bolts, vehicles with 12mm bolts use PFF3-120-12 & PFF3-121-12
- PFR3-1011-21/23.5/25 Front anti roll bar mounts are tear drop shaped
- PFR3-108-15 & PFR3-1011-15.5 Fits early Quattro and Sport Quattro models when fitted with a rear anti roll bar