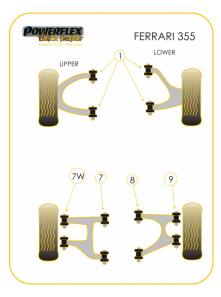

### 355 (1994-1999)

## REAR LOWER WISHBONE INNER BUSHQty Per Car 4Diagram Ref. 11

exc. VAT £24.95 inc. VAT £29.94

# Qty Per Car 4 Diagram Ref. 12 exc. VAT £29.45 inc. VAT £35.34

Part No. **PFR17-209** 

Part No. **PFR17-208**