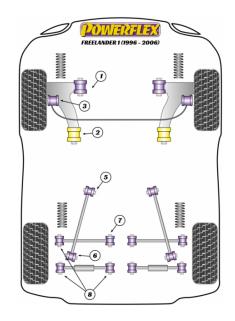

## **POWERALIGN CAMBER BOLT KIT (14MM)**

Qty Per Car 1 Diagram Ref. Part No. **PFA100-14** 

exc. VAT **£21.95** inc. VAT **£26.34** 

## FRONT WISHBONE FRONT BUSH

Qty Per Car 2 Diagram Ref. 1 Part No. PFF32-201

exc. VAT **£24.95** inc. VAT **£29.94** 

#### FRONT WISHBONE REAR BUSH

Qty Per Car 2 Diagram Ref. 2 Part No. **PFF32-202** 

exc. VAT **£42.45** inc. VAT **£50.94** 

#### **FRONT ANTI ROLL BAR BUSH 21MM**

Qty Per Car 2 Diagram Ref. 3 Part No. PFF32-203-21

exc. VAT **£17.75** inc. VAT **£21.30** 

## **REAR TRAILING LINK ARM TO CHASSIS**

Qty Per Car 2 Diagram Ref. 5 Part No. PFR32-205

exc. VAT **£24.95** inc. VAT **£29.94** 

## **REAR TRAILING LINK ARM TO HUB**

Qty Per Car 2 Diagram Ref. 6 Part No. PFR32-206

exc. VAT **£24.95** inc. VAT **£29.94** 

## **REAR TRANSVERSE LINK ARM INNER BUSH**

Qty Per Car 2 Diagram Ref. 7 Part No. PFR32-207

exc. VAT **£19.95** inc. VAT **£23.94** 

# **REAR TRANSVERSE LINK ARM BUSH**

Qty Per Car **6** 

Diagram Ref. 8

exc. VAT **£24.95** 

inc. VAT **£29.94** 

Part No. **PFR32-208**