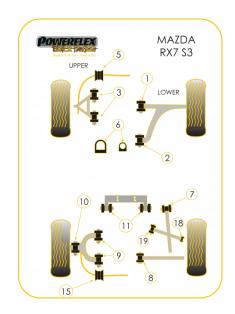

### FRONT LOWER WISHBONE FRONT BUSH

Qty Per Car 2 Diagram Ref. 1 Part No. PFF36-301BLK

exc. VAT **£24.45** inc. VAT **£29.34** 

### FRONT LOWER WISHBONE REAR BUSH

Qty Per Car 2 Diagram Ref. 2 Part No. PFF36-302BLK

exc. VAT **£24.45** inc. VAT **£29.34** 

### FRONT UPPER WISHBONE BUSH

Oty Per Car 4 Diagram Ref. 3 Part No. PFF36-303BLK

exc. VAT **£28.55** inc. VAT **£34.26** 

### **FRONT ANTI ROLL BAR BUSH 29MM**

Qty Per Car 2 Diagram Ref. 5 Part No. PFF36-305BLK

exc. VAT **£19.55** inc. VAT **£23.46** 

# **POWER STEERING RACK MOUNT KIT**

Qty Per Car 1 Diagram Ref. 6 Part No. PFF36-306BLK

exc. VAT **£32.45** inc. VAT **£38.94** 

### **REAR TRAILING ARM FRONT BUSH**

Qty Per Car 2 Diagram Ref. 7 Part No. PFR36-307BLK

exc. VAT **£24.45** inc. VAT **£29.34** 

# **REAR LOWER CONTROL ARM INNER BUSH**

Qty Per Car 2 Diagram Ref. 8 Part No. PFR36-308BLK

exc. VAT **£31.45** inc. VAT **£37.74** 

### **REAR UPPER ARM INNER BUSH**

Qty Per Car 4 Diagram Ref. 9 Part No. PFR36-309BLK

exc. VAT **£31.85** inc. VAT **£38.22** 

#### **REAR UPPER ARM TO DAMPER BUSH**

Qty Per Car **2** Diagram Ref. **10** 

exc. VAT **£24.95** inc. VAT **£29.94** 

### **REAR DIFF TO CROSS MEMBER BUSH**

Qty Per Car 2 Diagram Ref. 11 Part No. PFR36-311BLK

Part No. PFR36-310BLK

exc. VAT **£36.25** inc. VAT **£43.50** 

## **REAR ANTI ROLL BAR BUSH 16MM**

Qty Per Car 2 Diagram Ref. 15 Part No. PFR36-315-16BLK

exc. VAT **£19.55** inc. VAT **£23.46** 

## **REAR ANTI ROLL BAR BUSH 18MM**

Qty Per Car 2 Diagram Ref. 15 Part No. PFR36-315BLK

exc. VAT **£19.55** inc. VAT **£23.46** 

## **REAR TOE ADJUSTER OUTER BUSH**

Qty Per Car 2 Diagram Ref. 18 Part No. PFR36-318BLK

exc. VAT **£24.95** inc. VAT **£29.94** 

# **REAR TOE ADJUSTER INNER BUSH**

Qty Per Car 2 Diagram Ref. 19 Part No. PFR36-319BLK

exc. VAT **£26.45** inc. VAT **£31.74**