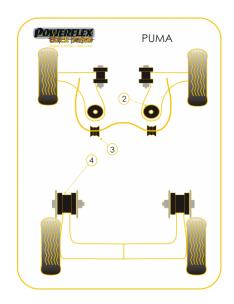

# FRONT WISHBONE LOWER FRONT BUSH

Qty Per Car 2 Diagram Ref. 1 Part No. **PFF19-701BLK** 

exc. VAT **£27.45** inc. VAT **£32.94** 

### FRONT WISHBONE LOWER REAR BUSH

Qty Per Car 2 Diagram Ref. 2 Part No. PFF19-702BLK

exc. VAT £98.95 inc. VAT £118.74