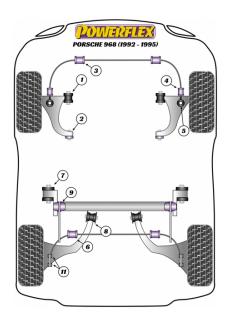

## Bush Price x Qty Per Car = Pack Price

- PFF57-203 is used if the Front Wishbone Rear Bush bracket is Round
- PFF57-303 is used if the Front Wishbone Rear Bush bracket is 'D' shaped
- PFF57-205-21 is for the 968 M030 30mm Anti Roll Bar where it tapers to 21mm. For all others use PFF57-206

In addition to the Road Series parts listed please check the Black Series website for other bushes suitable for this car that may be more suited to Track/Race use.

|                                                      | FRONT WISHBONE FRONT BUSH |                        |                              |  |
|------------------------------------------------------|---------------------------|------------------------|------------------------------|--|
|                                                      | Qty Per Car <b>2</b>      | Diagram Ref. <b>1</b>  | Part No. <b>PFF57-101</b>    |  |
|                                                      | exc. VAT <b>£40.95</b>    | inc. VAT <b>£49.14</b> |                              |  |
| POMERCLEX<br>Mark Source<br>Revenues at the test     | FRONT WISHBONE FRONT BUSH |                        |                              |  |
| 2120                                                 | Qty Per Car 2             | Diagram Ref. 1         | Part No. <b>PFF57-101BLK</b> |  |
|                                                      | exc. VAT <b>£40.95</b>    | inc. VAT <b>£49.14</b> |                              |  |
| POWERFLEX                                            | FRONT WISHBONE FRONT BUSH |                        |                              |  |
| 250                                                  | Qty Per Car 2             | Diagram Ref. 1         | Part No. <b>PFF57-101H</b>   |  |
|                                                      | exc. VAT <b>£40.95</b>    | inc. VAT <b>£49.14</b> |                              |  |
|                                                      | FRONT WISHBONE REAR BUSH  |                        |                              |  |
|                                                      | Qty Per Car 2             | Diagram Ref. 2         | Part No. <b>PFF57-203</b>    |  |
|                                                      | exc. VAT <b>£33.45</b>    | inc. VAT <b>£40.14</b> |                              |  |
| Powerrex<br>disc source<br>restriction of the source | FRONT WISHBONE REAR BUSH  |                        |                              |  |
| 208                                                  | Qty Per Car <b>2</b>      | Diagram Ref. 2         | Part No. PFF57-203BLK        |  |
|                                                      | exc. VAT <b>£33.45</b>    | inc. VAT <b>£40.14</b> |                              |  |
|                                                      | FRONT WISHBONE REAR BUSH  |                        |                              |  |
|                                                      | Qty Per Car <b>2</b>      | Diagram Ref. 2         | Part No. <b>PFF57-203H</b>   |  |
|                                                      | exc. VAT <b>£33.45</b>    | inc. VAT <b>£40.14</b> |                              |  |
|                                                      | FRONT WISHBONE REAR BUSH  |                        |                              |  |
|                                                      | Qty Per Car 2             | Diagram Ref. 2         | Part No. <b>PFF57-303</b>    |  |
|                                                      | exc. VAT <b>£34.45</b>    | inc. VAT <b>£41.34</b> |                              |  |

| POWERFLEX<br>Mark State                      | FRONT WISHBONE REAR BUSH        |                        |                                   |
|----------------------------------------------|---------------------------------|------------------------|-----------------------------------|
|                                              | Qty Per Car 2                   | Diagram Ref. 2         | Part No. PFF57-303BLK             |
|                                              | exc. VAT <b>£37.90</b>          | inc. VAT <b>£45.48</b> |                                   |
| POWERNER                                     | FRONT WISHBONE REAR BUSH        |                        |                                   |
|                                              | Qty Per Car <b>2</b>            | Diagram Ref. 2         | Part No. <b>PFF57-303H</b>        |
|                                              | exc. VAT <b>£34.45</b>          | inc. VAT <b>£41.34</b> |                                   |
|                                              | FRONT ANTI ROLL BAR BUSH 21.5MM |                        |                                   |
|                                              | Qty Per Car <b>2</b>            | Diagram Ref. <b>3</b>  | Part No. <b>PFF57-204-21.5</b>    |
|                                              | exc. VAT <b>£17.75</b>          | inc. VAT <b>£21.30</b> |                                   |
| POWIERCELEX<br>BIRCK SOUTH                   | FRONT ANTI ROLL BA              | R BUSH 21.5MM          |                                   |
|                                              | Qty Per Car <b>2</b>            | Diagram Ref. 3         | Part No. <b>PFF57-204-21.5BLK</b> |
|                                              | exc. VAT <b>£19.55</b>          | inc. VAT <b>£23.46</b> |                                   |
| POWERFLEX                                    | FRONT ANTI ROLL BA              | R BUSH 21.5MM          |                                   |
|                                              | Qty Per Car <b>2</b>            | Diagram Ref. 3         | Part No. <b>PFF57-204-21.5H</b>   |
| v                                            | exc. VAT <b>£17.75</b>          | inc. VAT <b>£21.30</b> |                                   |
|                                              | FRONT ANTI ROLL BAR BUSH 24MM   |                        |                                   |
| 2                                            | Qty Per Car <b>2</b>            | Diagram Ref. 3         | Part No. <b>PFF57-204-24</b>      |
|                                              | exc. VAT <b>£17.75</b>          | inc. VAT <b>£21.30</b> |                                   |
| POWERSEE<br>CALL SOLD<br>Real Sources        | FRONT ANTI ROLL BA              | R BUSH 24MM            |                                   |
|                                              | Qty Per Car <b>2</b>            | Diagram Ref. 3         | Part No. <b>PFF57-204-24BLK</b>   |
| 1                                            | exc. VAT <b>£19.60</b>          | inc. VAT <b>£23.52</b> |                                   |
| POWERFLET                                    | FRONT ANTI ROLL BA              | R BUSH 24MM            |                                   |
|                                              | Qty Per Car <b>2</b>            | Diagram Ref. 3         | Part No. <b>PFF57-204-24H</b>     |
| v                                            | exc. VAT <b>£17.75</b>          | inc. VAT <b>£21.30</b> |                                   |
| -                                            | FRONT ANTI ROLL BA              | R BUSH 25.5MM          |                                   |
|                                              | Qty Per Car <b>2</b>            | Diagram Ref. <b>3</b>  | Part No. <b>PFF57-204-25.5</b>    |
|                                              | exc. VAT <b>£17.75</b>          | inc. VAT <b>£21.30</b> |                                   |
| POWERELEX<br>Clark Sortes<br>Service Martine | FRONT ANTI ROLL BAR BUSH 25.5MM |                        |                                   |
| E                                            | Qty Per Car 2                   | Diagram Ref. 3         | Part No. <b>PFF57-204-25.5BLK</b> |
|                                              | exc. VAT <b>£19.55</b>          | inc. VAT <b>£23.46</b> |                                   |
| POWERFLEX                                    | FRONT ANTI ROLL BA              | R BUSH 25.5MM          |                                   |
|                                              | Qty Per Car <b>2</b>            | Diagram Ref. 3         | Part No. <b>PFF57-204-25.5H</b>   |
| Ŧ                                            | exc. VAT <b>£17.75</b>          | inc. VAT <b>£21.30</b> |                                   |

|                                                             | FRONT ANTI ROLL BAR BUSH 26.8MM                                                                                                                                                                                                          |                                                                                                                                                                                                                                       |                                                                           |
|-------------------------------------------------------------|------------------------------------------------------------------------------------------------------------------------------------------------------------------------------------------------------------------------------------------|---------------------------------------------------------------------------------------------------------------------------------------------------------------------------------------------------------------------------------------|---------------------------------------------------------------------------|
|                                                             | Qty Per Car <b>2</b>                                                                                                                                                                                                                     | Diagram Ref. 3                                                                                                                                                                                                                        | Part No. <b>PFF57-204-26.8</b>                                            |
|                                                             | exc. VAT <b>£17.75</b>                                                                                                                                                                                                                   | inc. VAT <b>£21.30</b>                                                                                                                                                                                                                |                                                                           |
| PONIERCE LEX<br>Care in the second<br>Second and the second | FRONT ANTI ROLL BAR BUSH 26.8MM                                                                                                                                                                                                          |                                                                                                                                                                                                                                       |                                                                           |
|                                                             | Qty Per Car <b>2</b>                                                                                                                                                                                                                     | Diagram Ref. 3                                                                                                                                                                                                                        | Part No. <b>PFF57-204-26.8BLK</b>                                         |
|                                                             | exc. VAT <b>£19.55</b>                                                                                                                                                                                                                   | inc. VAT <b>£23.46</b>                                                                                                                                                                                                                |                                                                           |
| POWERINES                                                   | FRONT ANTI ROLL BAR                                                                                                                                                                                                                      | BUSH 26.8MM                                                                                                                                                                                                                           |                                                                           |
|                                                             | Qty Per Car <b>2</b>                                                                                                                                                                                                                     | Diagram Ref. 3                                                                                                                                                                                                                        | Part No. <b>PFF57-204-26.8H</b>                                           |
|                                                             | exc. VAT <b>£17.75</b>                                                                                                                                                                                                                   | inc. VAT <b>£21.30</b>                                                                                                                                                                                                                |                                                                           |
|                                                             | FRONT ANTI ROLL BAR                                                                                                                                                                                                                      | BUSH 28.5MM                                                                                                                                                                                                                           |                                                                           |
|                                                             | Qty Per Car <b>2</b>                                                                                                                                                                                                                     | Diagram Ref. 3                                                                                                                                                                                                                        | Part No. <b>PFF57-204-28.5</b>                                            |
|                                                             | exc. VAT <b>£17.75</b>                                                                                                                                                                                                                   | inc. VAT <b>£21.30</b>                                                                                                                                                                                                                |                                                                           |
| Powertex                                                    | FRONT ANTI ROLL BAR                                                                                                                                                                                                                      | BUSH 28.5MM                                                                                                                                                                                                                           |                                                                           |
|                                                             | Qty Per Car <b>2</b>                                                                                                                                                                                                                     | Diagram Ref. <b>3</b>                                                                                                                                                                                                                 | Part No. <b>PFF57-204-28.5BLK</b>                                         |
| 1                                                           | exc. VAT <b>£19.60</b>                                                                                                                                                                                                                   | inc. VAT <b>£23.52</b>                                                                                                                                                                                                                |                                                                           |
|                                                             | FRONT ANTI ROLL BAR                                                                                                                                                                                                                      | BUSH 30MM                                                                                                                                                                                                                             |                                                                           |
| and the states in the                                       | Qty Per Car <b>2</b>                                                                                                                                                                                                                     | Diagram Ref. <b>3</b>                                                                                                                                                                                                                 | Part No. <b>PFF57-204-30</b>                                              |
|                                                             | exc. VAT <b>£17.75</b>                                                                                                                                                                                                                   | inc. VAT <b>£21.30</b>                                                                                                                                                                                                                |                                                                           |
| TEST                                                        |                                                                                                                                                                                                                                          |                                                                                                                                                                                                                                       |                                                                           |
|                                                             | FRONT ANTI ROLL BAR                                                                                                                                                                                                                      | BUSH 30MM                                                                                                                                                                                                                             |                                                                           |
|                                                             |                                                                                                                                                                                                                                          |                                                                                                                                                                                                                                       |                                                                           |
|                                                             | Qty Per Car <b>2</b>                                                                                                                                                                                                                     | Diagram Ref. <b>3</b>                                                                                                                                                                                                                 | Part No. PFF57-204-30BLK                                                  |
|                                                             | Qty Per Car <b>2</b><br>exc. VAT <b>£19.55</b>                                                                                                                                                                                           | Diagram Ref. <b>3</b><br>inc. VAT <b>£23.46</b>                                                                                                                                                                                       | Part No. <b>PFF57-204-30BLK</b>                                           |
| Powerter                                                    | -                                                                                                                                                                                                                                        | inc. VAT <b>£23.46</b>                                                                                                                                                                                                                | Part No. <b>PFF57-204-30BLK</b>                                           |
|                                                             | exc. VAT <b>£19.55</b>                                                                                                                                                                                                                   | inc. VAT <b>£23.46</b>                                                                                                                                                                                                                | Part No. <b>PFF57-204-30BLK</b><br>Part No. <b>PFF57-204-30H</b>          |
|                                                             | exc. VAT £19.55<br>FRONT ANTI ROLL BAR                                                                                                                                                                                                   | inc. VAT <b>£23.46</b><br>BUSH 30MM                                                                                                                                                                                                   |                                                                           |
|                                                             | exc. VAT £19.55<br>FRONT ANTI ROLL BAR<br>Qty Per Car 2<br>exc. VAT £17.75                                                                                                                                                               | inc. VAT <b>£23.46</b><br>BUSH 30MM<br>Diagram Ref. 3                                                                                                                                                                                 |                                                                           |
|                                                             | exc. VAT £19.55<br>FRONT ANTI ROLL BAR<br>Qty Per Car 2<br>exc. VAT £17.75                                                                                                                                                               | inc. VAT <b>£23.46</b><br>BUSH 30MM<br>Diagram Ref. 3<br>inc. VAT <b>£21.30</b>                                                                                                                                                       |                                                                           |
|                                                             | exc. VAT £19.55<br>FRONT ANTI ROLL BAR<br>Qty Per Car 2<br>exc. VAT £17.75<br>FRONT ANTI ROLL BAR                                                                                                                                        | inc. VAT £23.46<br>BUSH 30MM<br>Diagram Ref. 3<br>inc. VAT £21.30<br>TO LINK ROD BUSH, 21MM                                                                                                                                           | Part No. <b>PFF57-204-30H</b>                                             |
|                                                             | exc. VAT £19.55<br>FRONT ANTI ROLL BAR<br>Qty Per Car 2<br>exc. VAT £17.75<br>FRONT ANTI ROLL BAR<br>Qty Per Car 2                                                                                                                       | inc. VAT £23.46<br>BUSH 30MM<br>Diagram Ref. 3<br>inc. VAT £21.30<br>TO LINK ROD BUSH, 21MM<br>Diagram Ref. 4                                                                                                                         | Part No. <b>PFF57-204-30H</b>                                             |
|                                                             | exc. VAT £19.55<br>FRONT ANTI ROLL BAR<br>Qty Per Car 2<br>exc. VAT £17.75<br>FRONT ANTI ROLL BAR<br>Qty Per Car 2<br>exc. VAT £16.95<br>FRONT ANTI ROLL BAR                                                                             | inc. VAT £23.46<br>BUSH 30MM<br>Diagram Ref. 3<br>inc. VAT £21.30<br>TO LINK ROD BUSH, 21MM<br>Diagram Ref. 4<br>inc. VAT £20.34                                                                                                      | Part No. <b>PFF57-204-30H</b><br>Part No. <b>PFF57-205-21</b>             |
|                                                             | exc. VAT £19.55<br>FRONT ANTI ROLL BAR<br>Qty Per Car 2<br>exc. VAT £17.75<br>FRONT ANTI ROLL BAR<br>Qty Per Car 2<br>exc. VAT £16.95<br>FRONT ANTI ROLL BAR<br>Qty Per Car 2                                                            | inc. VAT £23.46<br>BUSH 30MM<br>Diagram Ref. 3<br>inc. VAT £21.30<br>TO LINK ROD BUSH, 21MM<br>Diagram Ref. 4<br>inc. VAT £20.34<br>TO LINK ROD BUSH, 21MM<br>Diagram Ref. 4                                                          | Part No. <b>PFF57-204-30H</b>                                             |
|                                                             | exc. VAT £19.55<br>FRONT ANTI ROLL BAR<br>Qty Per Car 2<br>exc. VAT £17.75<br>FRONT ANTI ROLL BAR<br>Qty Per Car 2<br>exc. VAT £16.95<br>FRONT ANTI ROLL BAR                                                                             | inc. VAT £23.46<br>BUSH 30MM<br>Diagram Ref. 3<br>inc. VAT £21.30<br>TO LINK ROD BUSH, 21MM<br>Diagram Ref. 4<br>inc. VAT £20.34                                                                                                      | Part No. <b>PFF57-204-30H</b><br>Part No. <b>PFF57-205-21</b>             |
|                                                             | exc. VAT £19.55<br>FRONT ANTI ROLL BAR<br>Qty Per Car 2<br>exc. VAT £17.75<br>FRONT ANTI ROLL BAR<br>Qty Per Car 2<br>exc. VAT £16.95<br>FRONT ANTI ROLL BAR<br>Qty Per Car 2<br>exc. VAT £18.65<br>FRONT ANTI ROLL BAR                  | inc. VAT £23.46<br>BUSH 30MM<br>Diagram Ref. 3<br>inc. VAT £21.30<br>TO LINK ROD BUSH, 21MM<br>Diagram Ref. 4<br>inc. VAT £20.34<br>TO LINK ROD BUSH, 21MM<br>Diagram Ref. 4<br>inc. VAT £22.38                                       | Part No. PFF57-204-30H   Part No. PFF57-205-21   Part No. PFF57-205-21BLK |
|                                                             | exc. VAT £19.55<br>FRONT ANTI ROLL BAR<br>Qty Per Car 2<br>exc. VAT £17.75<br>FRONT ANTI ROLL BAR<br>Qty Per Car 2<br>exc. VAT £16.95<br>FRONT ANTI ROLL BAR<br>Qty Per Car 2<br>exc. VAT £18.65<br>FRONT ANTI ROLL BAR<br>Qty Per Car 2 | inc. VAT £23.46<br>BUSH 30MM<br>Diagram Ref. 3<br>inc. VAT £21.30<br>TO LINK ROD BUSH, 21MM<br>Diagram Ref. 4<br>inc. VAT £20.34<br>TO LINK ROD BUSH, 21MM<br>Diagram Ref. 4<br>inc. VAT £22.38<br>TO LINK ROD BUSH<br>Diagram Ref. 4 | Part No. <b>PFF57-204-30H</b><br>Part No. <b>PFF57-205-21</b>             |
|                                                             | exc. VAT £19.55<br>FRONT ANTI ROLL BAR<br>Qty Per Car 2<br>exc. VAT £17.75<br>FRONT ANTI ROLL BAR<br>Qty Per Car 2<br>exc. VAT £16.95<br>FRONT ANTI ROLL BAR<br>Qty Per Car 2<br>exc. VAT £18.65<br>FRONT ANTI ROLL BAR                  | inc. VAT £23.46<br>BUSH 30MM<br>Diagram Ref. 3<br>inc. VAT £21.30<br>TO LINK ROD BUSH, 21MM<br>Diagram Ref. 4<br>inc. VAT £20.34<br>TO LINK ROD BUSH, 21MM<br>Diagram Ref. 4<br>inc. VAT £22.38                                       | Part No. PFF57-204-30H   Part No. PFF57-205-21   Part No. PFF57-205-21BLK |

| POWEBELES                                 | FRONT ANTI ROLL BAR TO LINK ROD BUSH          |                        |                                 |  |  |
|-------------------------------------------|-----------------------------------------------|------------------------|---------------------------------|--|--|
| 2                                         | Qty Per Car <b>2</b>                          | Diagram Ref. <b>4</b>  | Part No. PFF57-206H             |  |  |
|                                           | exc. VAT <b>£16.95</b>                        | inc. VAT <b>£20.34</b> |                                 |  |  |
|                                           | FRONT ANTI ROLL BA                            | R LINK ROD TO WISHBONE | BUSH                            |  |  |
|                                           | Qty Per Car <b>2</b>                          | Diagram Ref. 5         | Part No. <b>PFF57-210</b>       |  |  |
| JASS I                                    | exc. VAT <b>£18.45</b>                        | inc. VAT <b>£22.14</b> |                                 |  |  |
| POWERFLEX<br>Back Stored<br>References    | FRONT ANTI ROLL BAR LINK ROD TO WISHBONE BUSH |                        |                                 |  |  |
|                                           | Qty Per Car <b>2</b>                          | Diagram Ref. 5         | Part No. PFF57-210BLK           |  |  |
|                                           | exc. VAT <b>£18.45</b>                        | inc. VAT <b>£22.14</b> |                                 |  |  |
| POWERFLEX                                 | FRONT ANTI ROLL BA                            | R LINK ROD TO WISHBONE | BUSH                            |  |  |
|                                           | Qty Per Car <b>2</b>                          | Diagram Ref. 5         | Part No. PFF57-210H             |  |  |
|                                           | exc. VAT <b>£18.45</b>                        | inc. VAT <b>£22.14</b> |                                 |  |  |
|                                           | REAR ANTI ROLL BAR                            | BUSH 14MM              |                                 |  |  |
| R_                                        | Qty Per Car <b>2</b>                          | Diagram Ref. 6         | Part No. <b>PFF57-209-14</b>    |  |  |
|                                           | exc. VAT <b>£17.95</b>                        | inc. VAT <b>£21.54</b> |                                 |  |  |
|                                           | REAR ANTI ROLL BAR BUSH 16MM                  |                        |                                 |  |  |
| Re-                                       | Qty Per Car <b>2</b>                          | Diagram Ref. 6         | Part No. <b>PFF57-209-16</b>    |  |  |
|                                           | exc. VAT <b>£17.95</b>                        | inc. VAT <b>£21.54</b> |                                 |  |  |
|                                           | REAR ANTI ROLL BAR BUSH 18MM                  |                        |                                 |  |  |
| R-                                        | Qty Per Car <b>2</b>                          | Diagram Ref. 6         | Part No. <b>PFF57-209-18</b>    |  |  |
|                                           | exc. VAT <b>£17.95</b>                        | inc. VAT <b>£21.54</b> |                                 |  |  |
| POWERFLEX                                 | REAR ANTI ROLL BAR                            | BUSH 18MM              |                                 |  |  |
|                                           | Qty Per Car <b>2</b>                          | Diagram Ref. 6         | Part No. <b>PFF57-209-18H</b>   |  |  |
|                                           | exc. VAT <b>£17.95</b>                        | inc. VAT <b>£21.54</b> |                                 |  |  |
| -                                         | REAR ANTI ROLL BAR                            | BUSH 19MM              |                                 |  |  |
| n-                                        | Qty Per Car <b>2</b>                          | Diagram Ref. 6         | Part No. <b>PFF57-209-19</b>    |  |  |
|                                           | exc. VAT <b>£17.95</b>                        | inc. VAT <b>£21.54</b> |                                 |  |  |
| POWERFLEX                                 | REAR ANTI ROLL BAR BUSH 19MM                  |                        |                                 |  |  |
|                                           | Qty Per Car <b>2</b>                          | Diagram Ref. 6         | Part No. <b>PFF57-209-19BLK</b> |  |  |
|                                           | exc. VAT <b>£19.75</b>                        | inc. VAT <b>£23.70</b> |                                 |  |  |
|                                           | REAR ANTI ROLL BAR BUSH 20MM                  |                        |                                 |  |  |
| R                                         | Qty Per Car <b>2</b>                          | Diagram Ref. 6         | Part No. <b>PFF57-209-20</b>    |  |  |
|                                           | exc. VAT <b>£17.95</b>                        | inc. VAT <b>£21.54</b> |                                 |  |  |
| POWERELEX<br>Stack Souther<br>And Souther | REAR ANTI ROLL BAR BUSH 20MM                  |                        |                                 |  |  |
|                                           | Qty Per Car <b>2</b>                          | Diagram Ref. <b>6</b>  | Part No. <b>PFF57-209-20BLK</b> |  |  |

|                                                                     | exc. VAT <b>£19.75</b>           | inc. VAT <b>£23.70</b> |                                 |
|---------------------------------------------------------------------|----------------------------------|------------------------|---------------------------------|
| POWERFIER                                                           | REAR ANTI ROLL BAR               | BUSH 20MM              |                                 |
|                                                                     | Qty Per Car <b>2</b>             | Diagram Ref. <b>6</b>  | Part No. <b>PFF57-209-20H</b>   |
|                                                                     | exc. VAT <b>£17.95</b>           | inc. VAT <b>£21.54</b> |                                 |
|                                                                     | REAR ANTI ROLL BAR BUSH 21MM     |                        |                                 |
| 2-                                                                  | Qty Per Car <b>2</b>             | Diagram Ref. <b>6</b>  | Part No. <b>PFF57-209-21</b>    |
|                                                                     | exc. VAT <b>£17.75</b>           | inc. VAT <b>£21.30</b> |                                 |
| POMIERCIEK<br>Click Bornes<br>Balling & Bornes<br>Balling & Balling | REAR ANTI ROLL BAR               | BUSH 21MM              |                                 |
|                                                                     | Qty Per Car <b>2</b>             | Diagram Ref. <b>6</b>  | Part No. <b>PFF57-209-21BLK</b> |
|                                                                     | exc. VAT <b>£19.55</b>           | inc. VAT <b>£23.46</b> |                                 |
| POWERTLEX                                                           | REAR ANTI ROLL BAR               | BUSH 21MM              |                                 |
|                                                                     | Qty Per Car <b>2</b>             | Diagram Ref. <b>6</b>  | Part No. <b>PFF57-209-21H</b>   |
|                                                                     | exc. VAT <b>£17.75</b>           | inc. VAT <b>£21.30</b> |                                 |
|                                                                     | REAR AXLE CARRIER OUTER MOUNTING |                        |                                 |
|                                                                     | Qty Per Car <b>2</b>             | Diagram Ref. <b>7</b>  | Part No. <b>PFR57-220</b>       |
| Q.                                                                  | exc. VAT <b>£36.95</b>           | inc. VAT <b>£44.34</b> |                                 |
| POWERLEX                                                            | REAR AXLE CARRIER                | OUTER MOUNTING         |                                 |
|                                                                     | Qty Per Car <b>2</b>             | Diagram Ref. <b>7</b>  | Part No. PFR57-220BLK           |
|                                                                     | exc. VAT <b>£36.95</b>           | inc. VAT <b>£44.34</b> |                                 |
| POWERFILET                                                          | REAR AXLE CARRIER OUTER MOUNTING |                        |                                 |
|                                                                     | Qty Per Car <b>2</b>             | Diagram Ref. <b>7</b>  | Part No. <b>PFR57-220H</b>      |
|                                                                     | exc. VAT <b>£36.95</b>           | inc. VAT <b>£44.34</b> |                                 |
|                                                                     | REAR TRAILING ARM INNER BUSH     |                        |                                 |
|                                                                     | Qty Per Car <b>2</b>             | Diagram Ref. 8         | Part No. <b>PFR57-222</b>       |
|                                                                     | exc. VAT <b>£34.45</b>           | inc. VAT <b>£41.34</b> |                                 |
| Powertex                                                            | REAR TRAILING ARM                |                        |                                 |
|                                                                     | Qty Per Car <b>2</b>             | Diagram Ref. 8         | Part No. PFR57-222BLK           |
|                                                                     | exc. VAT <b>£34.45</b>           | inc. VAT <b>£41.34</b> |                                 |
|                                                                     | REAR TRAILING ARM                | INNER BUSH             |                                 |
| POWERFLEX                                                           | REAR TRAILING ARM                |                        |                                 |
|                                                                     | Qty Per Car 2                    | Diagram Ref. <b>8</b>  | Part No. <b>PFR57-222H</b>      |

|                                                    | REAR PIVOT STRUT TO TUBE BUSH |                        |                              |
|----------------------------------------------------|-------------------------------|------------------------|------------------------------|
|                                                    | Qty Per Car <b>2</b>          | Diagram Ref. <b>9</b>  | Part No. <b>PFR57-223</b>    |
| 秃                                                  | exc. VAT <b>£34.95</b>        | inc. VAT <b>£41.94</b> |                              |
| PowleRFLEX<br>Clerk Forter<br>Der Hart Hart        | REAR PIVOT STRUT TO TUBE BUSH |                        |                              |
|                                                    | Qty Per Car <b>2</b>          | Diagram Ref. <b>9</b>  | Part No. PFR57-223BLK        |
|                                                    | exc. VAT <b>£38.45</b>        | inc. VAT <b>£46.14</b> |                              |
| POWERFIER                                          | REAR PIVOT STRUT TO TUBE BUSH |                        |                              |
| 9 <sup>28</sup> 0                                  | Qty Per Car <b>2</b>          | Diagram Ref. 9         | Part No. <b>PFR57-223H</b>   |
|                                                    | exc. VAT <b>£34.95</b>        | inc. VAT <b>£41.94</b> |                              |
|                                                    | REAR DROP LINK BUSH           |                        |                              |
|                                                    | Qty Per Car <b>4</b>          | Diagram Ref. <b>11</b> | Part No. <b>PFR57-211</b>    |
| THE PARTY OF                                       | exc. VAT <b>£23.45</b>        | inc. VAT <b>£28.14</b> |                              |
| PONECCELEX<br>Grant Control<br>Device Text And And | REAR DROP LINK BUSH           |                        |                              |
| 1 ogen                                             | Qty Per Car <b>4</b>          | Diagram Ref. <b>11</b> | Part No. <b>PFR57-211BLK</b> |
|                                                    | exc. VAT <b>£25.80</b>        | inc. VAT <b>£30.96</b> |                              |
| POWERTLES                                          | REAR DROP LINK BUSH           |                        |                              |
|                                                    | Qty Per Car <b>4</b>          | Diagram Ref. <b>11</b> | Part No. <b>PFR57-211H</b>   |
|                                                    | exc. VAT <b>£23.45</b>        | inc. VAT <b>£28.14</b> |                              |