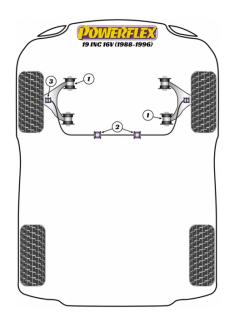

In addition to the Road Series parts listed please check the Black Series website for other bushes suitable for this car that may be more suited to Track/Race use.

|           | POWERALIGN WHEEL MOUNTING GUIDE PIN          |                        |                                 |  |  |
|-----------|----------------------------------------------|------------------------|---------------------------------|--|--|
| Poweller  | Qty Per Car <b>1</b>                         | Diagram Ref.           | Part No. <b>PF99-512-15</b>     |  |  |
|           | exc. VAT <b>£21.95</b>                       | inc. VAT <b>£26.34</b> |                                 |  |  |
| 100 A     | POWERALIGN CAMBER BOLT KIT (12MM X 60MM)     |                        |                                 |  |  |
|           | Qty Per Car <b>1</b>                         | Diagram Ref.           | Part No. <b>PFA100-12</b>       |  |  |
|           | exc. VAT <b>£21.05</b>                       | inc. VAT <b>£25.26</b> |                                 |  |  |
|           | FRONT LOWER WISHBONE BUSH                    |                        |                                 |  |  |
|           | Qty Per Car <b>4</b>                         | Diagram Ref. 1         | Part No. <b>PFF60-301</b>       |  |  |
|           | exc. VAT <b>£39.95</b>                       | inc. VAT <b>£47.94</b> |                                 |  |  |
| Powerelex | FRONT LOWER WISHBONE BUSH                    |                        |                                 |  |  |
|           | Qty Per Car <b>4</b>                         | Diagram Ref. 1         | Part No. <b>PFF60-301BLK</b>    |  |  |
|           | exc. VAT <b>£39.95</b>                       | inc. VAT <b>£47.94</b> |                                 |  |  |
|           | FRONT LOWER WISHBONE BUSH, CAMBER ADJUSTABLE |                        |                                 |  |  |
|           | Qty Per Car <b>4</b>                         | Diagram Ref. 1         | Part No. <b>PFF60-301G</b>      |  |  |
|           | exc. VAT <b>£61.95</b>                       | inc. VAT <b>£74.34</b> |                                 |  |  |
| POURDELAN | FRONT LOWER WISHBONE BUSH, CAMBER ADJUSTABLE |                        |                                 |  |  |
|           | Qty Per Car <b>4</b>                         | Diagram Ref. 1         | Part No. <b>PFF60-301GBLK</b>   |  |  |
|           | exc. VAT <b>£61.95</b>                       | inc. VAT <b>£74.34</b> |                                 |  |  |
|           | FRONT ANTI ROLL BAR INNER BUSH 23MM          |                        |                                 |  |  |
|           | Qty Per Car <b>2</b>                         | Diagram Ref. 2         | Part No. <b>PFF60-202-23</b>    |  |  |
|           | exc. VAT <b>£17.95</b>                       | inc. VAT <b>£21.54</b> |                                 |  |  |
| POWFRELEX | FRONT ANTI ROLL BAR INNER BUSH 23MM          |                        |                                 |  |  |
|           | Qty Per Car <b>2</b>                         | Diagram Ref. 2         | Part No. <b>PFF60-202-23BLK</b> |  |  |
|           |                                              |                        |                                 |  |  |

|                           | FRONT ANTI ROLL BAR OUTER MOUNT |                        |                              |  |
|---------------------------|---------------------------------|------------------------|------------------------------|--|
|                           | Qty Per Car <b>2</b>            | Diagram Ref. <b>3</b>  | Part No. <b>PFF60-207-23</b> |  |
|                           | exc. VAT <b>£17.95</b>          | inc. VAT <b>£21.54</b> |                              |  |
| POWERLEX<br>CONFIGURATION | FRONT ANTI ROLL BAR OUTER MOUNT |                        |                              |  |
|                           | Qty Per Car <b>2</b>            | Diagram Ref. <b>3</b>  | Part No. PFF60-207-23BLK     |  |
|                           | exc. VAT <b>£19.75</b>          | inc. VAT <b>£23.70</b> |                              |  |