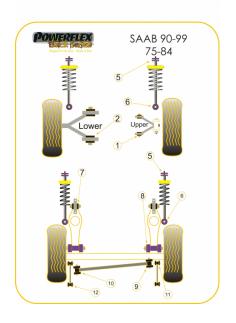

## FRONT UPPER WISHBONE BUSH

Qty Per Car 4 Diagram Ref. 1 Part No. PFF66-401BLK

exc. VAT **£25.25** inc. VAT **£30.30** 

# **REAR SPRING LINK FRONT BUSH**

Qty Per Car 2 Diagram Ref. 7 Part No. PFR66-410BLK

exc. VAT **£28.00** inc. VAT **£33.60** 

## **REAR SPRING LINK TO AXLE BUSH**

Oty Per Car 2 Diagram Ref. 8 Part No. PFR66-415BLK

exc. VAT **£30.75** inc. VAT **£36.90** 

# **REAR PANHARD ROD TO AXLE BUSH**

Qty Per Car 1 Diagram Ref. 9 Part No. PFR66-416BLK

exc. VAT **£22.45** inc. VAT **£26.94** 

#### **REAR PANHARD ROD TO BODY BUSH**

Qty Per Car 1 Diagram Ref. 10 Part No. PFR66-417BLK

exc. VAT **£22.45** inc. VAT **£26.94** 

#### **REAR LINK ROD TO AXLE BUSH**

Qty Per Car 2 Diagram Ref. 11 Part No. PFR66-419BLK

exc. VAT **£27.95** inc. VAT **£33.54** 

# **REAR LINK ROD TO CHASSIS BUSH**

Qty Per Car 2 Diagram Ref. 12 Part No. PFR66-418BLK

exc. VAT **£30.20** inc. VAT **£36.24**