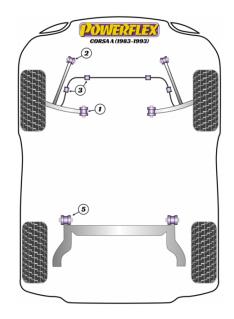

# **CORSA A (1983-1993)**

# FRONT WISHBONE INNER BUSH (FRONT)

Qty Per Car 2 Diagram Ref. 1 Part No. **PFF80-101** 

exc. VAT **£26.45** inc. VAT **£31.74** 

#### FRONT TIE BAR TO CHASSIS BUSH

Qty Per Car 2 Diagram Ref. 2 Part No. PFF80-102

exc. VAT **£22.95** inc. VAT **£27.54** 

# FRONT ANTI ROLL BAR MOUNT

Qty Per Car 4 Diagram Ref. 3 Part No. PFF80-105-16

exc. VAT **£16.95** inc. VAT **£20.34** 

# **REAR BEAM MOUNTING BUSH**

Qty Per Car 2

Diagram Ref. 5

Part No. **PFR80-112** 

exc. VAT **£28.95** 

inc. VAT **£34.74** 