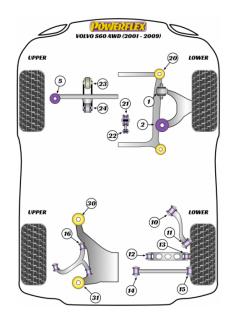

# **S60 AWD (2001 - 2009)**

#### **Bush Price x Qty Per Car = Pack Price**

 PFR88-602-28 replaces bush 30666696 and fits subframe 30666852

In addition to the Road Series parts listed please check the Black Series website for other bushes suitable for this car that may be more suited to Track/Race use.