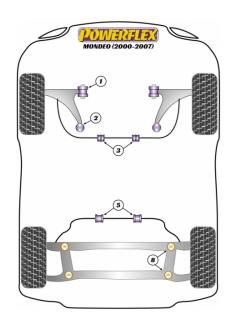

## **Bush Price x Qty Per Car = Pack Price**

- PFF19-1303 fits models from 10/2/00 8/31/03 where the anti-roll bar has flats pressed into the bar.
- PFF19-1304-19 fits 3.0 V6 ST220 models only from 3/1/02 - 3/19/07.
- PFR19-1316-20 fits Estate models only.
- PFR19-910 & PFR19-905-\* fit Saloon and Hatch models only. They will not fit ESTATE VERSIONS.

In addition to the Road Series parts listed please check the Black Series website for other bushes suitable for this car that may be more suited to Track/Race use.

|           | FRONT ARM FRONT BUSH                    |                        |                                  |  |
|-----------|-----------------------------------------|------------------------|----------------------------------|--|
|           | Qty Per Car <b>2</b>                    | Diagram Ref. 1         | Part No. <b>PFF19-1301</b>       |  |
|           | exc. VAT <b>£23.95</b>                  | inc. VAT <b>£28.74</b> |                                  |  |
| POWERLEX  | FRONT ARM FRONT BUSH                    |                        |                                  |  |
|           | Qty Per Car <b>2</b>                    | Diagram Ref. 1         | Part No. PFF19-1301BLK           |  |
|           | exc. VAT <b>£26.45</b>                  | inc. VAT <b>£31.74</b> |                                  |  |
| 100       | FRONT ARM REAR BUSH, CASTER ADJUST      |                        |                                  |  |
|           | Qty Per Car <b>2</b>                    | Diagram Ref. 2         | Part No. <b>PFF19-1302G</b>      |  |
|           | exc. VAT <b>£61.45</b>                  | inc. VAT <b>£73.74</b> |                                  |  |
|           | FRONT LOWER ARM REAR BUSH CASTER ADJUST |                        |                                  |  |
|           | Qty Per Car <b>2</b>                    | Diagram Ref. 2         | Part No. PFF19-1302GBLK          |  |
|           | exc. VAT <b>£67.45</b>                  | inc. VAT <b>£80.94</b> |                                  |  |
|           | FRONT ANTI ROLL BAR BUSH                |                        |                                  |  |
|           | Qty Per Car <b>2</b>                    | Diagram Ref. 3         | Part No. <b>PFF19-1303</b>       |  |
|           | exc. VAT <b>£22.50</b>                  | inc. VAT <b>£27.00</b> |                                  |  |
|           | FRONT ANTI ROLL BAR BUSH 20MM           |                        |                                  |  |
|           | Qty Per Car <b>2</b>                    | Diagram Ref. 3         | Part No. <b>PFF19-1303-20</b>    |  |
|           | exc. VAT <b>£22.50</b>                  | inc. VAT <b>£27.00</b> |                                  |  |
| POWERELEX | FRONT ANTI ROLL BAR BUSH 20MM           |                        |                                  |  |
|           | Qty Per Car <b>2</b>                    | Diagram Ref. <b>3</b>  | Part No. <b>PFF19-1303-20BLK</b> |  |
|           | exc. VAT <b>£24.75</b>                  | inc. VAT <b>£29.70</b> |                                  |  |

|                                                                                                                                                                                                                                                                                                                                                                                                                                                                                                                                                                                                                                                                                                                                                                                                                                                                                                                                                                                                                                                                                                                                                                                                                                                                                                                                                                                                                                                                                     | FRONT ANTI ROLL BAR BUSH 19MM |                        |                                  |  |
|-------------------------------------------------------------------------------------------------------------------------------------------------------------------------------------------------------------------------------------------------------------------------------------------------------------------------------------------------------------------------------------------------------------------------------------------------------------------------------------------------------------------------------------------------------------------------------------------------------------------------------------------------------------------------------------------------------------------------------------------------------------------------------------------------------------------------------------------------------------------------------------------------------------------------------------------------------------------------------------------------------------------------------------------------------------------------------------------------------------------------------------------------------------------------------------------------------------------------------------------------------------------------------------------------------------------------------------------------------------------------------------------------------------------------------------------------------------------------------------|-------------------------------|------------------------|----------------------------------|--|
|                                                                                                                                                                                                                                                                                                                                                                                                                                                                                                                                                                                                                                                                                                                                                                                                                                                                                                                                                                                                                                                                                                                                                                                                                                                                                                                                                                                                                                                                                     | Qty Per Car 2                 | Diagram Ref. 3         | Part No. <b>PFF19-1304-19</b>    |  |
|                                                                                                                                                                                                                                                                                                                                                                                                                                                                                                                                                                                                                                                                                                                                                                                                                                                                                                                                                                                                                                                                                                                                                                                                                                                                                                                                                                                                                                                                                     | exc. VAT <b>£20.15</b>        | inc. VAT <b>£24.18</b> |                                  |  |
| POMERIEX                                                                                                                                                                                                                                                                                                                                                                                                                                                                                                                                                                                                                                                                                                                                                                                                                                                                                                                                                                                                                                                                                                                                                                                                                                                                                                                                                                                                                                                                            | FRONT ANTI ROLL BA            |                        |                                  |  |
|                                                                                                                                                                                                                                                                                                                                                                                                                                                                                                                                                                                                                                                                                                                                                                                                                                                                                                                                                                                                                                                                                                                                                                                                                                                                                                                                                                                                                                                                                     | Qty Per Car <b>2</b>          | Diagram Ref. <b>3</b>  | Part No. <b>PFF19-1304-19BLK</b> |  |
|                                                                                                                                                                                                                                                                                                                                                                                                                                                                                                                                                                                                                                                                                                                                                                                                                                                                                                                                                                                                                                                                                                                                                                                                                                                                                                                                                                                                                                                                                     | exc. VAT <b>£21.95</b>        | inc. VAT <b>£26.34</b> |                                  |  |
|                                                                                                                                                                                                                                                                                                                                                                                                                                                                                                                                                                                                                                                                                                                                                                                                                                                                                                                                                                                                                                                                                                                                                                                                                                                                                                                                                                                                                                                                                     | REAR ANTI ROLL BAR            |                        |                                  |  |
|                                                                                                                                                                                                                                                                                                                                                                                                                                                                                                                                                                                                                                                                                                                                                                                                                                                                                                                                                                                                                                                                                                                                                                                                                                                                                                                                                                                                                                                                                     | Qty Per Car <b>2</b>          | Diagram Ref. 5         | Part No. <b>PFR19-1316-20</b>    |  |
|                                                                                                                                                                                                                                                                                                                                                                                                                                                                                                                                                                                                                                                                                                                                                                                                                                                                                                                                                                                                                                                                                                                                                                                                                                                                                                                                                                                                                                                                                     | exc. VAT <b>£20.15</b>        | inc. VAT <b>£24.18</b> |                                  |  |
| POWERLEY                                                                                                                                                                                                                                                                                                                                                                                                                                                                                                                                                                                                                                                                                                                                                                                                                                                                                                                                                                                                                                                                                                                                                                                                                                                                                                                                                                                                                                                                            | REAR ANTI ROLL BAR            |                        |                                  |  |
|                                                                                                                                                                                                                                                                                                                                                                                                                                                                                                                                                                                                                                                                                                                                                                                                                                                                                                                                                                                                                                                                                                                                                                                                                                                                                                                                                                                                                                                                                     | Qty Per Car 2                 | Diagram Ref. 5         | Part No. <b>PFR19-1316-20BLK</b> |  |
|                                                                                                                                                                                                                                                                                                                                                                                                                                                                                                                                                                                                                                                                                                                                                                                                                                                                                                                                                                                                                                                                                                                                                                                                                                                                                                                                                                                                                                                                                     | exc. VAT <b>£22.50</b>        | inc. VAT <b>£27.00</b> |                                  |  |
|                                                                                                                                                                                                                                                                                                                                                                                                                                                                                                                                                                                                                                                                                                                                                                                                                                                                                                                                                                                                                                                                                                                                                                                                                                                                                                                                                                                                                                                                                     | REAR ANTI ROLL BAR            |                        |                                  |  |
|                                                                                                                                                                                                                                                                                                                                                                                                                                                                                                                                                                                                                                                                                                                                                                                                                                                                                                                                                                                                                                                                                                                                                                                                                                                                                                                                                                                                                                                                                     | Qty Per Car 2                 | Diagram Ref. 5         | Part No. <b>PFR19-905-22</b>     |  |
|                                                                                                                                                                                                                                                                                                                                                                                                                                                                                                                                                                                                                                                                                                                                                                                                                                                                                                                                                                                                                                                                                                                                                                                                                                                                                                                                                                                                                                                                                     | exc. VAT <b>£19.55</b>        | inc. VAT <b>£23.46</b> |                                  |  |
| POWERELEX                                                                                                                                                                                                                                                                                                                                                                                                                                                                                                                                                                                                                                                                                                                                                                                                                                                                                                                                                                                                                                                                                                                                                                                                                                                                                                                                                                                                                                                                           | REAR ANTI ROLL BAR BUSH 22MM  |                        |                                  |  |
|                                                                                                                                                                                                                                                                                                                                                                                                                                                                                                                                                                                                                                                                                                                                                                                                                                                                                                                                                                                                                                                                                                                                                                                                                                                                                                                                                                                                                                                                                     | Qty Per Car 2                 | Diagram Ref. 5         | Part No. <b>PFR19-905-22BLK</b>  |  |
|                                                                                                                                                                                                                                                                                                                                                                                                                                                                                                                                                                                                                                                                                                                                                                                                                                                                                                                                                                                                                                                                                                                                                                                                                                                                                                                                                                                                                                                                                     | exc. VAT <b>£20.75</b>        | inc. VAT <b>£24.90</b> |                                  |  |
|                                                                                                                                                                                                                                                                                                                                                                                                                                                                                                                                                                                                                                                                                                                                                                                                                                                                                                                                                                                                                                                                                                                                                                                                                                                                                                                                                                                                                                                                                     | REAR SUBFRAME MO              |                        |                                  |  |
| A CONTRACT OF CONTRACT. | Qty Per Car 4                 | Diagram Ref. 8         | Part No. <b>PFR19-910</b>        |  |
|                                                                                                                                                                                                                                                                                                                                                                                                                                                                                                                                                                                                                                                                                                                                                                                                                                                                                                                                                                                                                                                                                                                                                                                                                                                                                                                                                                                                                                                                                     | exc. VAT <b>£26.45</b>        | inc. VAT <b>£31.74</b> |                                  |  |
|                                                                                                                                                                                                                                                                                                                                                                                                                                                                                                                                                                                                                                                                                                                                                                                                                                                                                                                                                                                                                                                                                                                                                                                                                                                                                                                                                                                                                                                                                     | REAR SUBFRAME MOUNTING BUSH   |                        |                                  |  |
|                                                                                                                                                                                                                                                                                                                                                                                                                                                                                                                                                                                                                                                                                                                                                                                                                                                                                                                                                                                                                                                                                                                                                                                                                                                                                                                                                                                                                                                                                     | Qty Per Car 4                 | Diagram Ref. 8         | Part No. <b>PFR19-910BLK</b>     |  |
|                                                                                                                                                                                                                                                                                                                                                                                                                                                                                                                                                                                                                                                                                                                                                                                                                                                                                                                                                                                                                                                                                                                                                                                                                                                                                                                                                                                                                                                                                     | exc. VAT <b>£28.45</b>        | inc. VAT <b>£34.14</b> |                                  |  |