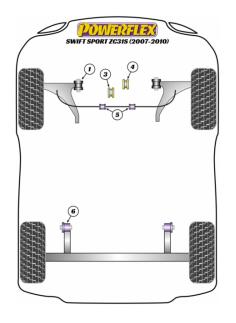

## FRONT LOWER WISHBONE FRONT BUSH

Qty Per Car 2 Diagram Ref. 1 Part No. **PFF73-301** 

exc. VAT **£26.45** inc. VAT **£31.74** 

## FRONT LOWER WISHBONE FRONT BUSH

Qty Per Car 2 Diagram Ref. 1 Part No. PFF73-301BLK

exc. VAT **£29.45** inc. VAT **£35.34** 

## **GEARBOX MOUNT FRONT BUSH INSERT**

Qty Per Car 1 Diagram Ref. 3 Part No. PFF73-303

exc. VAT **£33.95** inc. VAT **£40.74** 

## **GEARBOX MOUNT FRONT BUSH INSERT**

Qty Per Car 1 Diagram Ref. 3 Part No. PFF73-303BLK

exc. VAT **£36.95** inc. VAT **£44.34** 

#### **GEARBOX MOUNT FRONT BUSH INSERT**

Qty Per Car 1 Diagram Ref. 3 Part No. **PFF73-303MS** 

exc. VAT **£33.95** inc. VAT **£40.74** 

#### **REAR ENGINE MOUNT BUSH INSERT**

Qty Per Car 1

Diagram Ref. 4

Part No. **PFF73-304** 

exc. VAT **£33.95** 

inc. VAT **£40.74** 

## **REAR ENGINE MOUNT BUSH INSERT**

Qty Per Car 1

Diagram Ref. 4

Part No. PFF73-304BLK

exc. VAT **£36.95** 

inc. VAT **£44.34** 

#### **REAR ENGINE MOUNT BUSH INSERT**

Qty Per Car 1

Diagram Ref. 4

Part No. PFF73-304MS

exc. VAT **£33.95** 

inc. VAT **£40.74** 

## FRONT ANTI ROLL BAR BUSH 21MM

Qty Per Car 2

Diagram Ref. **5** 

Part No. **PFF73-305-21** 

exc. VAT **£19.55** 

inc. VAT £23.46

## FRONT ANTI ROLL BAR BUSH 21MM

Qty Per Car 2

Diagram Ref. 5

Part No. **PFF73-305-21BLK** 

exc. VAT **£21.35** 

inc. VAT **£25.62** 

## **REAR BEAM MOUNT BUSH**

Qty Per Car 2

Diagram Ref. 6

Part No. **PFR73-306** 

exc. VAT **£42.45** 

inc. VAT £50.94

## **REAR BEAM MOUNT BUSH**

Qty Per Car 2

Diagram Ref. 6

Part No. PFR73-306BLK

exc. VAT **£46.45** 

inc. VAT £55.74