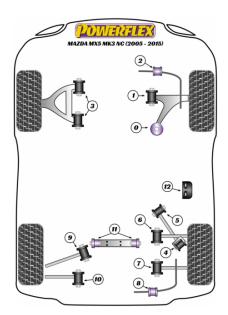

FRONT LOWER ARM REAR BUSH

| 100 A                                            | Qty Per Car <b>2</b>            | Diagram Ref.           | Part No. <b>PFF36-400</b>       |  |  |
|--------------------------------------------------|---------------------------------|------------------------|---------------------------------|--|--|
|                                                  | exc. VAT <b>£33.45</b>          | inc. VAT <b>£40.14</b> |                                 |  |  |
| POWERHEX                                         | FRONT LOWER ARM REAR BUSH       |                        |                                 |  |  |
|                                                  | Qty Per Car <b>2</b>            | Diagram Ref.           | Part No. PFF36-400BLK           |  |  |
|                                                  | exc. VAT <b>£36.80</b>          | inc. VAT <b>£44.16</b> |                                 |  |  |
| -                                                | FRONT LOWER WISHBONE FRONT BUSH |                        |                                 |  |  |
| -                                                | Qty Per Car <b>2</b>            | Diagram Ref. 1         | Part No. <b>PFF36-401</b>       |  |  |
|                                                  | exc. VAT <b>£32.95</b>          | inc. VAT <b>£39.54</b> |                                 |  |  |
| POWERELEX<br>Carlos a survey                     | FRONT LOWER WISHBONE FRONT BUSH |                        |                                 |  |  |
|                                                  | Qty Per Car 2                   | Diagram Ref. 1         | Part No. PFF36-401BLK           |  |  |
|                                                  | exc. VAT <b>£32.95</b>          | inc. VAT <b>£39.54</b> |                                 |  |  |
| -                                                | FRONT ANTI ROLL BAR BUSH 21MM   |                        |                                 |  |  |
|                                                  | Qty Per Car <b>2</b>            | Diagram Ref. 2         | Part No. <b>PFF36-402-21</b>    |  |  |
|                                                  | exc. VAT <b>£19.55</b>          | inc. VAT <b>£23.46</b> |                                 |  |  |
| POWERFLEX<br>Min of Souther<br>Mark Front Market | FRONT ANTI ROLL BAR BUSH 21MM   |                        |                                 |  |  |
|                                                  | Qty Per Car <b>2</b>            | Diagram Ref. 2         | Part No. <b>PFF36-402-21BLK</b> |  |  |
| - 1                                              | exc. VAT <b>£21.35</b>          | inc. VAT <b>£25.62</b> |                                 |  |  |
|                                                  | FRONT UPPER WISHBONE BUSH       |                        |                                 |  |  |
| 22                                               | Qty Per Car <b>4</b>            | Diagram Ref. <b>3</b>  | Part No. <b>PFF36-403</b>       |  |  |
|                                                  | exc. VAT <b>£24.95</b>          | inc. VAT <b>£29.94</b> |                                 |  |  |
| DOWEDE                                           |                                 |                        |                                 |  |  |

## FRONT UPPER WISHBONE BUSH

|                                                                                                                                                                                                                                                                                                                                                                                                                                                                                                                                                                                                                                                                                                                                                                                                                                                                                                                                                                                                                                                                                                                                                                                                                                                                                                                                                                                                                                                                                                                                                                                                                                                                                                                                                                                                                                                                                    | Qty Per Car <b>4</b>                        | Diagram Ref. <b>3</b>  | Part No. PFF36-403BLK        |  |  |  |
|------------------------------------------------------------------------------------------------------------------------------------------------------------------------------------------------------------------------------------------------------------------------------------------------------------------------------------------------------------------------------------------------------------------------------------------------------------------------------------------------------------------------------------------------------------------------------------------------------------------------------------------------------------------------------------------------------------------------------------------------------------------------------------------------------------------------------------------------------------------------------------------------------------------------------------------------------------------------------------------------------------------------------------------------------------------------------------------------------------------------------------------------------------------------------------------------------------------------------------------------------------------------------------------------------------------------------------------------------------------------------------------------------------------------------------------------------------------------------------------------------------------------------------------------------------------------------------------------------------------------------------------------------------------------------------------------------------------------------------------------------------------------------------------------------------------------------------------------------------------------------------|---------------------------------------------|------------------------|------------------------------|--|--|--|
|                                                                                                                                                                                                                                                                                                                                                                                                                                                                                                                                                                                                                                                                                                                                                                                                                                                                                                                                                                                                                                                                                                                                                                                                                                                                                                                                                                                                                                                                                                                                                                                                                                                                                                                                                                                                                                                                                    | exc. VAT <b>£24.95</b>                      | inc. VAT <b>£29.94</b> |                              |  |  |  |
|                                                                                                                                                                                                                                                                                                                                                                                                                                                                                                                                                                                                                                                                                                                                                                                                                                                                                                                                                                                                                                                                                                                                                                                                                                                                                                                                                                                                                                                                                                                                                                                                                                                                                                                                                                                                                                                                                    | FRONT UPPER WISHBONE BUSH CAMBER ADJUSTABLE |                        |                              |  |  |  |
|                                                                                                                                                                                                                                                                                                                                                                                                                                                                                                                                                                                                                                                                                                                                                                                                                                                                                                                                                                                                                                                                                                                                                                                                                                                                                                                                                                                                                                                                                                                                                                                                                                                                                                                                                                                                                                                                                    | Qty Per Car <b>4</b>                        | Diagram Ref. 3         | Part No. PFF36-403G          |  |  |  |
|                                                                                                                                                                                                                                                                                                                                                                                                                                                                                                                                                                                                                                                                                                                                                                                                                                                                                                                                                                                                                                                                                                                                                                                                                                                                                                                                                                                                                                                                                                                                                                                                                                                                                                                                                                                                                                                                                    | exc. VAT <b>£39.45</b>                      | inc. VAT <b>£47.34</b> |                              |  |  |  |
| POMERIEX                                                                                                                                                                                                                                                                                                                                                                                                                                                                                                                                                                                                                                                                                                                                                                                                                                                                                                                                                                                                                                                                                                                                                                                                                                                                                                                                                                                                                                                                                                                                                                                                                                                                                                                                                                                                                                                                           | FRONT UPPER WISHBONE BUSH CAMBER ADJUSTABLE |                        |                              |  |  |  |
|                                                                                                                                                                                                                                                                                                                                                                                                                                                                                                                                                                                                                                                                                                                                                                                                                                                                                                                                                                                                                                                                                                                                                                                                                                                                                                                                                                                                                                                                                                                                                                                                                                                                                                                                                                                                                                                                                    | Qty Per Car <b>4</b>                        | Diagram Ref. <b>3</b>  | Part No. PFF36-403GBLK       |  |  |  |
|                                                                                                                                                                                                                                                                                                                                                                                                                                                                                                                                                                                                                                                                                                                                                                                                                                                                                                                                                                                                                                                                                                                                                                                                                                                                                                                                                                                                                                                                                                                                                                                                                                                                                                                                                                                                                                                                                    | exc. VAT <b>£39.45</b>                      | inc. VAT <b>£47.34</b> |                              |  |  |  |
|                                                                                                                                                                                                                                                                                                                                                                                                                                                                                                                                                                                                                                                                                                                                                                                                                                                                                                                                                                                                                                                                                                                                                                                                                                                                                                                                                                                                                                                                                                                                                                                                                                                                                                                                                                                                                                                                                    | REAR TRAILING ARM REAR BUSH                 |                        |                              |  |  |  |
|                                                                                                                                                                                                                                                                                                                                                                                                                                                                                                                                                                                                                                                                                                                                                                                                                                                                                                                                                                                                                                                                                                                                                                                                                                                                                                                                                                                                                                                                                                                                                                                                                                                                                                                                                                                                                                                                                    | Qty Per Car <b>2</b>                        | Diagram Ref. <b>4</b>  | Part No. <b>PFR36-404</b>    |  |  |  |
| A STATE                                                                                                                                                                                                                                                                                                                                                                                                                                                                                                                                                                                                                                                                                                                                                                                                                                                                                                                                                                                                                                                                                                                                                                                                                                                                                                                                                                                                                                                                                                                                                                                                                                                                                                                                                                                                                                                                            | exc. VAT <b>£26.45</b>                      | inc. VAT <b>£31.74</b> |                              |  |  |  |
|                                                                                                                                                                                                                                                                                                                                                                                                                                                                                                                                                                                                                                                                                                                                                                                                                                                                                                                                                                                                                                                                                                                                                                                                                                                                                                                                                                                                                                                                                                                                                                                                                                                                                                                                                                                                                                                                                    |                                             |                        |                              |  |  |  |
| POWERFLEX<br>Back software                                                                                                                                                                                                                                                                                                                                                                                                                                                                                                                                                                                                                                                                                                                                                                                                                                                                                                                                                                                                                                                                                                                                                                                                                                                                                                                                                                                                                                                                                                                                                                                                                                                                                                                                                                                                                                                         | REAR TRAILING ARM REAR BUSH                 |                        |                              |  |  |  |
|                                                                                                                                                                                                                                                                                                                                                                                                                                                                                                                                                                                                                                                                                                                                                                                                                                                                                                                                                                                                                                                                                                                                                                                                                                                                                                                                                                                                                                                                                                                                                                                                                                                                                                                                                                                                                                                                                    | Qty Per Car <b>2</b>                        | Diagram Ref. 4         | Part No. PFR36-404BLK        |  |  |  |
|                                                                                                                                                                                                                                                                                                                                                                                                                                                                                                                                                                                                                                                                                                                                                                                                                                                                                                                                                                                                                                                                                                                                                                                                                                                                                                                                                                                                                                                                                                                                                                                                                                                                                                                                                                                                                                                                                    | exc. VAT <b>£26.45</b>                      | inc. VAT <b>£31.74</b> |                              |  |  |  |
|                                                                                                                                                                                                                                                                                                                                                                                                                                                                                                                                                                                                                                                                                                                                                                                                                                                                                                                                                                                                                                                                                                                                                                                                                                                                                                                                                                                                                                                                                                                                                                                                                                                                                                                                                                                                                                                                                    | REAR TRAILING ARM FRONT BUSH                |                        |                              |  |  |  |
|                                                                                                                                                                                                                                                                                                                                                                                                                                                                                                                                                                                                                                                                                                                                                                                                                                                                                                                                                                                                                                                                                                                                                                                                                                                                                                                                                                                                                                                                                                                                                                                                                                                                                                                                                                                                                                                                                    | Qty Per Car <b>2</b>                        | Diagram Ref. <b>5</b>  | Part No. <b>PFR36-405</b>    |  |  |  |
| A CONTRACT OF CONTRACT | exc. VAT <b>£26.45</b>                      | inc. VAT <b>£31.74</b> |                              |  |  |  |
|                                                                                                                                                                                                                                                                                                                                                                                                                                                                                                                                                                                                                                                                                                                                                                                                                                                                                                                                                                                                                                                                                                                                                                                                                                                                                                                                                                                                                                                                                                                                                                                                                                                                                                                                                                                                                                                                                    |                                             |                        |                              |  |  |  |
| POWIERFLEX                                                                                                                                                                                                                                                                                                                                                                                                                                                                                                                                                                                                                                                                                                                                                                                                                                                                                                                                                                                                                                                                                                                                                                                                                                                                                                                                                                                                                                                                                                                                                                                                                                                                                                                                                                                                                                                                         | REAR TRAILING ARM FRONT BUSH                |                        |                              |  |  |  |
|                                                                                                                                                                                                                                                                                                                                                                                                                                                                                                                                                                                                                                                                                                                                                                                                                                                                                                                                                                                                                                                                                                                                                                                                                                                                                                                                                                                                                                                                                                                                                                                                                                                                                                                                                                                                                                                                                    | Qty Per Car <b>2</b>                        | Diagram Ref. 5         | Part No. PFR36-405BLK        |  |  |  |
|                                                                                                                                                                                                                                                                                                                                                                                                                                                                                                                                                                                                                                                                                                                                                                                                                                                                                                                                                                                                                                                                                                                                                                                                                                                                                                                                                                                                                                                                                                                                                                                                                                                                                                                                                                                                                                                                                    | exc. VAT <b>£26.45</b>                      | inc. VAT <b>£31.74</b> |                              |  |  |  |
|                                                                                                                                                                                                                                                                                                                                                                                                                                                                                                                                                                                                                                                                                                                                                                                                                                                                                                                                                                                                                                                                                                                                                                                                                                                                                                                                                                                                                                                                                                                                                                                                                                                                                                                                                                                                                                                                                    | REAR TRACK CONTROL ARM INNER BUSH           |                        |                              |  |  |  |
|                                                                                                                                                                                                                                                                                                                                                                                                                                                                                                                                                                                                                                                                                                                                                                                                                                                                                                                                                                                                                                                                                                                                                                                                                                                                                                                                                                                                                                                                                                                                                                                                                                                                                                                                                                                                                                                                                    | Qty Per Car <b>2</b>                        | Diagram Ref. 6         | Part No. <b>PFR36-406</b>    |  |  |  |
| -and and                                                                                                                                                                                                                                                                                                                                                                                                                                                                                                                                                                                                                                                                                                                                                                                                                                                                                                                                                                                                                                                                                                                                                                                                                                                                                                                                                                                                                                                                                                                                                                                                                                                                                                                                                                                                                                                                           | exc. VAT <b>£26.45</b>                      | inc. VAT <b>£31.74</b> |                              |  |  |  |
| POWERFLEX                                                                                                                                                                                                                                                                                                                                                                                                                                                                                                                                                                                                                                                                                                                                                                                                                                                                                                                                                                                                                                                                                                                                                                                                                                                                                                                                                                                                                                                                                                                                                                                                                                                                                                                                                                                                                                                                          | REAR TRACK CONTRO                           |                        |                              |  |  |  |
|                                                                                                                                                                                                                                                                                                                                                                                                                                                                                                                                                                                                                                                                                                                                                                                                                                                                                                                                                                                                                                                                                                                                                                                                                                                                                                                                                                                                                                                                                                                                                                                                                                                                                                                                                                                                                                                                                    | Qty Per Car 2                               | Diagram Ref. 6         | Part No. <b>PFR36-406BLK</b> |  |  |  |
|                                                                                                                                                                                                                                                                                                                                                                                                                                                                                                                                                                                                                                                                                                                                                                                                                                                                                                                                                                                                                                                                                                                                                                                                                                                                                                                                                                                                                                                                                                                                                                                                                                                                                                                                                                                                                                                                                    | exc. VAT <b>£26.45</b>                      | inc. VAT <b>£31.74</b> |                              |  |  |  |
| -                                                                                                                                                                                                                                                                                                                                                                                                                                                                                                                                                                                                                                                                                                                                                                                                                                                                                                                                                                                                                                                                                                                                                                                                                                                                                                                                                                                                                                                                                                                                                                                                                                                                                                                                                                                                                                                                                  | REAR LINK ARM INNER BUSH                    |                        |                              |  |  |  |
| -                                                                                                                                                                                                                                                                                                                                                                                                                                                                                                                                                                                                                                                                                                                                                                                                                                                                                                                                                                                                                                                                                                                                                                                                                                                                                                                                                                                                                                                                                                                                                                                                                                                                                                                                                                                                                                                                                  | Qty Per Car 2                               | Diagram Ref. <b>7</b>  | Part No. <b>PFR36-407</b>    |  |  |  |
|                                                                                                                                                                                                                                                                                                                                                                                                                                                                                                                                                                                                                                                                                                                                                                                                                                                                                                                                                                                                                                                                                                                                                                                                                                                                                                                                                                                                                                                                                                                                                                                                                                                                                                                                                                                                                                                                                    | exc. VAT <b>£26.45</b>                      | inc. VAT <b>£31.74</b> |                              |  |  |  |
| -                                                                                                                                                                                                                                                                                                                                                                                                                                                                                                                                                                                                                                                                                                                                                                                                                                                                                                                                                                                                                                                                                                                                                                                                                                                                                                                                                                                                                                                                                                                                                                                                                                                                                                                                                                                                                                                                                  |                                             |                        |                              |  |  |  |
| Powerselex                                                                                                                                                                                                                                                                                                                                                                                                                                                                                                                                                                                                                                                                                                                                                                                                                                                                                                                                                                                                                                                                                                                                                                                                                                                                                                                                                                                                                                                                                                                                                                                                                                                                                                                                                                                                                                                                         | REAR LINK ARM INNE                          | R BUSH                 |                              |  |  |  |
|                                                                                                                                                                                                                                                                                                                                                                                                                                                                                                                                                                                                                                                                                                                                                                                                                                                                                                                                                                                                                                                                                                                                                                                                                                                                                                                                                                                                                                                                                                                                                                                                                                                                                                                                                                                                                                                                                    | Qty Per Car <b>2</b>                        | Diagram Ref. <b>7</b>  | Part No. <b>PFR36-407BLK</b> |  |  |  |
|                                                                                                                                                                                                                                                                                                                                                                                                                                                                                                                                                                                                                                                                                                                                                                                                                                                                                                                                                                                                                                                                                                                                                                                                                                                                                                                                                                                                                                                                                                                                                                                                                                                                                                                                                                                                                                                                                    |                                             |                        |                              |  |  |  |

|                                              | REAR ANTI ROLL BAR BUSH 12MM           |                        |                                 |  |  |
|----------------------------------------------|----------------------------------------|------------------------|---------------------------------|--|--|
|                                              | Qty Per Car <b>2</b>                   | Diagram Ref. 8         | Part No. <b>PFR36-408-12</b>    |  |  |
|                                              | exc. VAT <b>£19.55</b>                 | inc. VAT <b>£23.46</b> |                                 |  |  |
| POWERLEY                                     | REAR ANTI ROLL BAR BUSH 12MM           |                        |                                 |  |  |
|                                              | Qty Per Car 2                          | Diagram Ref. <b>8</b>  | Part No. <b>PFR36-408-12BLK</b> |  |  |
|                                              | exc. VAT <b>£21.35</b>                 | inc. VAT <b>£25.62</b> |                                 |  |  |
| -                                            | REAR UPPER FORWARD LINK ARM INNER BUSH |                        |                                 |  |  |
|                                              | Qty Per Car <b>2</b>                   | Diagram Ref. <b>9</b>  | Part No. <b>PFR36-409</b>       |  |  |
|                                              | exc. VAT <b>£24.95</b>                 | inc. VAT <b>£29.94</b> |                                 |  |  |
|                                              | REAR UPPER FORWARD LINK ARM INNER BUSH |                        |                                 |  |  |
|                                              | Qty Per Car <b>2</b>                   | Diagram Ref. <b>9</b>  | Part No. PFR36-409BLK           |  |  |
|                                              | exc. VAT <b>£24.95</b>                 | inc. VAT <b>£29.94</b> |                                 |  |  |
|                                              | REAR UPPER REAR ARM IN                 |                        |                                 |  |  |
|                                              | Qty Per Car <b>2</b>                   | Diagram Ref. <b>10</b> | Part No. <b>PFR36-410</b>       |  |  |
|                                              | exc. VAT <b>£24.95</b>                 | inc. VAT <b>£29.94</b> |                                 |  |  |
| POWERSLEX<br>USAR 20100<br>Dealer water      | REAR UPPER REAR ARM INNER BUSH         |                        |                                 |  |  |
|                                              | Qty Per Car 2                          | Diagram Ref. <b>10</b> | Part No. PFR36-410BLK           |  |  |
|                                              | exc. VAT <b>£24.95</b>                 | inc. VAT <b>£29.94</b> |                                 |  |  |
|                                              | REAR DIFF CARRIER BRACKET BUSH         |                        |                                 |  |  |
|                                              | Qty Per Car <b>2</b>                   | Diagram Ref. <b>11</b> | Part No. <b>PFR36-411</b>       |  |  |
|                                              | exc. VAT <b>£30.45</b>                 | inc. VAT <b>£36.54</b> |                                 |  |  |
| POWERFLEX<br>Shock Stories<br>Regional Autom | REAR DIFF CARRIER BRAC                 |                        |                                 |  |  |
|                                              | Qty Per Car <b>2</b>                   | Diagram Ref. <b>11</b> | Part No. <b>PFR36-411BLK</b>    |  |  |
| - 1                                          | exc. VAT <b>£33.50</b>                 | inc. VAT <b>£40.20</b> |                                 |  |  |
|                                              | DOOR STOP BUSH KIT                     |                        |                                 |  |  |
|                                              | Qty Per Car 1                          | Diagram Ref. 12        | Part No. <b>PFF36-607</b>       |  |  |
|                                              | exc. VAT <b>£36.95</b>                 | inc. VAT <b>£44.34</b> |                                 |  |  |