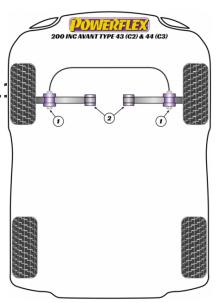

### FRONT TRACK CONTROL ARM OUTER BUSH

Qty Per Car 2 Diagram Ref. 1 Part No. **PFF3-401** 

exc. VAT **£33.45** inc. VAT **£40.14** 

## FRONT TRACK CONTROL ARM INNER BUSH

Qty Per Car 2 Diagram Ref. 2 Part No. **PFF3-402** 

exc. VAT £72.95 inc. VAT £87.54