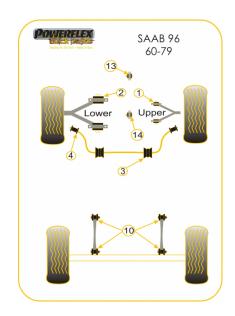

# 96 (1960-1979)

# FRONT LOWER WISHBONE BUSH

Qty Per Car 4 Diagram Ref. 2 Part No. PFF66-402BLK

exc. VAT **£28.55** inc. VAT **£34.26** 

#### FRONT ANTI ROLL BAR MOUNTING BUSH 12.7MM

Qty Per Car 2 Diagram Ref. 3 Part No. **PFF66-406-12.7BLK** 

exc. VAT £19.20 inc. VAT £23.04

## FRONT ANTI ROLL BAR TO WISHBONE MOUNTING BUSH

Qty Per Car 2 Diagram Ref. 4 Part No. PFF66-407BLK

exc. VAT **£18.65** inc. VAT **£22.38** 

#### **REAR TRAILING ARM BUSH**

Qty Per Car 4 Diagram Ref. 10 Part No. PFR66-414BLK

exc. VAT **£24.95** inc. VAT **£29.94** 

## **ENGINE STAY MOUNTING BUSH**

Qty Per Car 1 Diagram Ref. 13 Part No. PFF66-413BLK

exc. VAT **£17.95** inc. VAT **£21.54** 

## **GEARBOX STAY MOUNTING BUSH**

Qty Per Car **1** Diagram Ref. **14** Part No. **PFF66-413BLK** 

exc. VAT **£17.95** inc. VAT **£21.54**