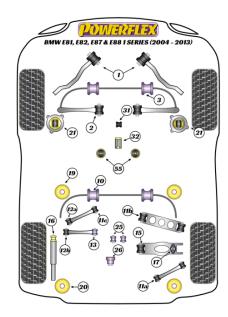

## Bush Price x Qty Per Car = Pack Price

- These parts will not fit the E82 1-Series M-Coupe or X Drive (4wd) models
- PFR5-419, PFR5-421 and PFR5-423 are inserts to be used with the original rear subframe bushes
- PFR5-421 Rear Subframe Rear Bush Insert fits all models up to -07/2005 (pre-LCI). Then Petrol models only from 07/2005- on (LCI)
- PFR5-423 Rear Subframe Rear Bush Inserts fit Diesel cars from 07/2005- onwards (LCI)
- PFR5-420, PFR5-420P and PFR5-422 are complete replacements for the original bushes
- PFR5-1220 is a complete replacement bush for non-M models to raise the front of the rear subframe by 9mm providing the same anti-squat characteristic during acceleration as featured on M model vehicles and is recommended to be used with PFR5-422P
- PFR5-416-12 fits performance shock absorbers with a 12mm thread
- For standard shock absorbers and performance shock absorber with a 10mm thread use PFR5-416
- PFF5-4020 only fits the cars with the N54
- PFF5-470 only fits vehicles with manual transmission.

In addition to the Road Series parts listed please check the Black Series website for other bushes suitable for this car that may be more suited to Track/Race use.

|                                                  | JACK PAD ADAPTOR                               |                        |                              |  |
|--------------------------------------------------|------------------------------------------------|------------------------|------------------------------|--|
|                                                  | Qty Per Car 1                                  | Diagram Ref.           | Part No. <b>PF5-4660</b>     |  |
|                                                  | exc. VAT <b>£18.85</b>                         | inc. VAT <b>£22.62</b> |                              |  |
| (Autorians)                                      | FRONT RADIUS ARM TO CHASSIS BUSH               |                        |                              |  |
|                                                  | Qty Per Car <b>2</b>                           | Diagram Ref. <b>1</b>  | Part No. <b>PFF5-401</b>     |  |
|                                                  | exc. VAT <b>£58.80</b>                         | inc. VAT <b>£70.56</b> |                              |  |
| POWERELEX<br>Stark Sources<br>See in the twe see | FRONT RADIUS ARM TO CHASSIS BUSH               |                        |                              |  |
| O'                                               | Qty Per Car <b>2</b>                           | Diagram Ref. <b>1</b>  | Part No. PFF5-401BLK         |  |
|                                                  | exc. VAT <b>£58.80</b>                         | inc. VAT <b>£70.56</b> |                              |  |
|                                                  | FRONT RADIUS ARM TO                            | CHASSIS BUSH CASTER AD | DJUST                        |  |
|                                                  | Qty Per Car <b>2</b>                           | Diagram Ref. <b>1</b>  | Part No. PFF5-401G           |  |
| C 0 00                                           | exc. VAT <b>£75.00</b>                         | inc. VAT <b>£90.00</b> |                              |  |
|                                                  | FRONT RADIUS ARM TO CHASSIS BUSH CASTER ADJUST |                        |                              |  |
|                                                  | Qty Per Car <b>2</b>                           | Diagram Ref. <b>1</b>  | Part No. <b>PFF5-401GBLK</b> |  |

|                                                                                                                                                                                                                                                                                                                                                                                                                                                                                                                                                                                                                                                                                                                                                                                                                                                                                                                                                                                                                                                                                                                                                                                                                                                                                                                                                                                                                                                                                                                                                                                                                                                                                                                                                                                                                                                                                                                                                                                                                                                                                                                                | exc. VAT <b>£75.00</b>             | inc. VAT <b>£90.00</b> |                                   |
|--------------------------------------------------------------------------------------------------------------------------------------------------------------------------------------------------------------------------------------------------------------------------------------------------------------------------------------------------------------------------------------------------------------------------------------------------------------------------------------------------------------------------------------------------------------------------------------------------------------------------------------------------------------------------------------------------------------------------------------------------------------------------------------------------------------------------------------------------------------------------------------------------------------------------------------------------------------------------------------------------------------------------------------------------------------------------------------------------------------------------------------------------------------------------------------------------------------------------------------------------------------------------------------------------------------------------------------------------------------------------------------------------------------------------------------------------------------------------------------------------------------------------------------------------------------------------------------------------------------------------------------------------------------------------------------------------------------------------------------------------------------------------------------------------------------------------------------------------------------------------------------------------------------------------------------------------------------------------------------------------------------------------------------------------------------------------------------------------------------------------------|------------------------------------|------------------------|-----------------------------------|
|                                                                                                                                                                                                                                                                                                                                                                                                                                                                                                                                                                                                                                                                                                                                                                                                                                                                                                                                                                                                                                                                                                                                                                                                                                                                                                                                                                                                                                                                                                                                                                                                                                                                                                                                                                                                                                                                                                                                                                                                                                                                                                                                | FRONT TRACK CONTROL                | ARM INNER BUSH         |                                   |
|                                                                                                                                                                                                                                                                                                                                                                                                                                                                                                                                                                                                                                                                                                                                                                                                                                                                                                                                                                                                                                                                                                                                                                                                                                                                                                                                                                                                                                                                                                                                                                                                                                                                                                                                                                                                                                                                                                                                                                                                                                                                                                                                | Qty Per Car 2                      | Diagram Ref. 2         | Part No. <b>PFF5-402</b>          |
|                                                                                                                                                                                                                                                                                                                                                                                                                                                                                                                                                                                                                                                                                                                                                                                                                                                                                                                                                                                                                                                                                                                                                                                                                                                                                                                                                                                                                                                                                                                                                                                                                                                                                                                                                                                                                                                                                                                                                                                                                                                                                                                                | exc. VAT <b>£49.65</b>             | inc. VAT <b>£59.58</b> |                                   |
| POWERFLEX<br>Size Fortes                                                                                                                                                                                                                                                                                                                                                                                                                                                                                                                                                                                                                                                                                                                                                                                                                                                                                                                                                                                                                                                                                                                                                                                                                                                                                                                                                                                                                                                                                                                                                                                                                                                                                                                                                                                                                                                                                                                                                                                                                                                                                                       | FRONT TRACK CONTROL ARM INNER BUSH |                        |                                   |
| 818                                                                                                                                                                                                                                                                                                                                                                                                                                                                                                                                                                                                                                                                                                                                                                                                                                                                                                                                                                                                                                                                                                                                                                                                                                                                                                                                                                                                                                                                                                                                                                                                                                                                                                                                                                                                                                                                                                                                                                                                                                                                                                                            | Qty Per Car 2                      | Diagram Ref. 2         | Part No. PFF5-402BLK              |
|                                                                                                                                                                                                                                                                                                                                                                                                                                                                                                                                                                                                                                                                                                                                                                                                                                                                                                                                                                                                                                                                                                                                                                                                                                                                                                                                                                                                                                                                                                                                                                                                                                                                                                                                                                                                                                                                                                                                                                                                                                                                                                                                | exc. VAT <b>£49.65</b>             | inc. VAT <b>£59.58</b> |                                   |
|                                                                                                                                                                                                                                                                                                                                                                                                                                                                                                                                                                                                                                                                                                                                                                                                                                                                                                                                                                                                                                                                                                                                                                                                                                                                                                                                                                                                                                                                                                                                                                                                                                                                                                                                                                                                                                                                                                                                                                                                                                                                                                                                | FRONT ANTI ROLL BAR M              | IOUNTING BUSH 26.5MM   |                                   |
| 2                                                                                                                                                                                                                                                                                                                                                                                                                                                                                                                                                                                                                                                                                                                                                                                                                                                                                                                                                                                                                                                                                                                                                                                                                                                                                                                                                                                                                                                                                                                                                                                                                                                                                                                                                                                                                                                                                                                                                                                                                                                                                                                              | Qty Per Car 2                      | Diagram Ref. 3         | Part No. <b>PFF5-4602-26.5</b>    |
|                                                                                                                                                                                                                                                                                                                                                                                                                                                                                                                                                                                                                                                                                                                                                                                                                                                                                                                                                                                                                                                                                                                                                                                                                                                                                                                                                                                                                                                                                                                                                                                                                                                                                                                                                                                                                                                                                                                                                                                                                                                                                                                                | exc. VAT <b>£23.70</b>             | inc. VAT <b>£28.44</b> |                                   |
| POWERFLEX<br>Garage Solars<br>Barance Carlos                                                                                                                                                                                                                                                                                                                                                                                                                                                                                                                                                                                                                                                                                                                                                                                                                                                                                                                                                                                                                                                                                                                                                                                                                                                                                                                                                                                                                                                                                                                                                                                                                                                                                                                                                                                                                                                                                                                                                                                                                                                                                   | FRONT ANTI ROLL BAR M              | IOUNTING BUSH 26.5MM   |                                   |
|                                                                                                                                                                                                                                                                                                                                                                                                                                                                                                                                                                                                                                                                                                                                                                                                                                                                                                                                                                                                                                                                                                                                                                                                                                                                                                                                                                                                                                                                                                                                                                                                                                                                                                                                                                                                                                                                                                                                                                                                                                                                                                                                | Qty Per Car 2                      | Diagram Ref. 3         | Part No. <b>PFF5-4602-26.5BLK</b> |
| 1                                                                                                                                                                                                                                                                                                                                                                                                                                                                                                                                                                                                                                                                                                                                                                                                                                                                                                                                                                                                                                                                                                                                                                                                                                                                                                                                                                                                                                                                                                                                                                                                                                                                                                                                                                                                                                                                                                                                                                                                                                                                                                                              | exc. VAT <b>£26.25</b>             | inc. VAT <b>£31.50</b> |                                   |
|                                                                                                                                                                                                                                                                                                                                                                                                                                                                                                                                                                                                                                                                                                                                                                                                                                                                                                                                                                                                                                                                                                                                                                                                                                                                                                                                                                                                                                                                                                                                                                                                                                                                                                                                                                                                                                                                                                                                                                                                                                                                                                                                | REAR ANTI ROLL BAR BU              | SH 11MM                |                                   |
|                                                                                                                                                                                                                                                                                                                                                                                                                                                                                                                                                                                                                                                                                                                                                                                                                                                                                                                                                                                                                                                                                                                                                                                                                                                                                                                                                                                                                                                                                                                                                                                                                                                                                                                                                                                                                                                                                                                                                                                                                                                                                                                                | Qty Per Car 2                      | Diagram Ref. <b>10</b> | Part No. <b>PFR5-4609-11</b>      |
|                                                                                                                                                                                                                                                                                                                                                                                                                                                                                                                                                                                                                                                                                                                                                                                                                                                                                                                                                                                                                                                                                                                                                                                                                                                                                                                                                                                                                                                                                                                                                                                                                                                                                                                                                                                                                                                                                                                                                                                                                                                                                                                                | exc. VAT <b>£23.70</b>             | inc. VAT <b>£28.44</b> |                                   |
| Powerflex                                                                                                                                                                                                                                                                                                                                                                                                                                                                                                                                                                                                                                                                                                                                                                                                                                                                                                                                                                                                                                                                                                                                                                                                                                                                                                                                                                                                                                                                                                                                                                                                                                                                                                                                                                                                                                                                                                                                                                                                                                                                                                                      | REAR ANTI ROLL BAR BU              | SH 11MM                |                                   |
|                                                                                                                                                                                                                                                                                                                                                                                                                                                                                                                                                                                                                                                                                                                                                                                                                                                                                                                                                                                                                                                                                                                                                                                                                                                                                                                                                                                                                                                                                                                                                                                                                                                                                                                                                                                                                                                                                                                                                                                                                                                                                                                                | Qty Per Car 2                      | Diagram Ref. <b>10</b> | Part No. <b>PFR5-4609-11BLK</b>   |
|                                                                                                                                                                                                                                                                                                                                                                                                                                                                                                                                                                                                                                                                                                                                                                                                                                                                                                                                                                                                                                                                                                                                                                                                                                                                                                                                                                                                                                                                                                                                                                                                                                                                                                                                                                                                                                                                                                                                                                                                                                                                                                                                | exc. VAT <b>£26.25</b>             | inc. VAT <b>£31.50</b> |                                   |
|                                                                                                                                                                                                                                                                                                                                                                                                                                                                                                                                                                                                                                                                                                                                                                                                                                                                                                                                                                                                                                                                                                                                                                                                                                                                                                                                                                                                                                                                                                                                                                                                                                                                                                                                                                                                                                                                                                                                                                                                                                                                                                                                | REAR ANTI ROLL BAR BUSH 12MM       |                        |                                   |
|                                                                                                                                                                                                                                                                                                                                                                                                                                                                                                                                                                                                                                                                                                                                                                                                                                                                                                                                                                                                                                                                                                                                                                                                                                                                                                                                                                                                                                                                                                                                                                                                                                                                                                                                                                                                                                                                                                                                                                                                                                                                                                                                | Qty Per Car 2                      | Diagram Ref. 10        | Part No. <b>PFR5-4609-12</b>      |
|                                                                                                                                                                                                                                                                                                                                                                                                                                                                                                                                                                                                                                                                                                                                                                                                                                                                                                                                                                                                                                                                                                                                                                                                                                                                                                                                                                                                                                                                                                                                                                                                                                                                                                                                                                                                                                                                                                                                                                                                                                                                                                                                | exc. VAT <b>£23.70</b>             | inc. VAT <b>£28.44</b> |                                   |
| POWIERFLEX<br>Since the sector                                                                                                                                                                                                                                                                                                                                                                                                                                                                                                                                                                                                                                                                                                                                                                                                                                                                                                                                                                                                                                                                                                                                                                                                                                                                                                                                                                                                                                                                                                                                                                                                                                                                                                                                                                                                                                                                                                                                                                                                                                                                                                 | REAR ANTI ROLL BAR BUSH 12MM       |                        |                                   |
|                                                                                                                                                                                                                                                                                                                                                                                                                                                                                                                                                                                                                                                                                                                                                                                                                                                                                                                                                                                                                                                                                                                                                                                                                                                                                                                                                                                                                                                                                                                                                                                                                                                                                                                                                                                                                                                                                                                                                                                                                                                                                                                                | Qty Per Car 2                      | Diagram Ref. 10        | Part No. <b>PFR5-4609-12BLK</b>   |
| - 1                                                                                                                                                                                                                                                                                                                                                                                                                                                                                                                                                                                                                                                                                                                                                                                                                                                                                                                                                                                                                                                                                                                                                                                                                                                                                                                                                                                                                                                                                                                                                                                                                                                                                                                                                                                                                                                                                                                                                                                                                                                                                                                            | exc. VAT <b>£26.25</b>             | inc. VAT <b>£31.50</b> |                                   |
|                                                                                                                                                                                                                                                                                                                                                                                                                                                                                                                                                                                                                                                                                                                                                                                                                                                                                                                                                                                                                                                                                                                                                                                                                                                                                                                                                                                                                                                                                                                                                                                                                                                                                                                                                                                                                                                                                                                                                                                                                                                                                                                                | REAR ANTI ROLL BAR BUSH 13MM       |                        |                                   |
|                                                                                                                                                                                                                                                                                                                                                                                                                                                                                                                                                                                                                                                                                                                                                                                                                                                                                                                                                                                                                                                                                                                                                                                                                                                                                                                                                                                                                                                                                                                                                                                                                                                                                                                                                                                                                                                                                                                                                                                                                                                                                                                                | Qty Per Car 2                      | Diagram Ref. <b>10</b> | Part No. <b>PFR5-4609-13</b>      |
| •                                                                                                                                                                                                                                                                                                                                                                                                                                                                                                                                                                                                                                                                                                                                                                                                                                                                                                                                                                                                                                                                                                                                                                                                                                                                                                                                                                                                                                                                                                                                                                                                                                                                                                                                                                                                                                                                                                                                                                                                                                                                                                                              | exc. VAT <b>£23.70</b>             | inc. VAT <b>£28.44</b> |                                   |
| POWERFLEX<br>GREAT SOURCE<br>Replay to the - but you                                                                                                                                                                                                                                                                                                                                                                                                                                                                                                                                                                                                                                                                                                                                                                                                                                                                                                                                                                                                                                                                                                                                                                                                                                                                                                                                                                                                                                                                                                                                                                                                                                                                                                                                                                                                                                                                                                                                                                                                                                                                           | REAR ANTI ROLL BAR BUSH 13MM       |                        |                                   |
|                                                                                                                                                                                                                                                                                                                                                                                                                                                                                                                                                                                                                                                                                                                                                                                                                                                                                                                                                                                                                                                                                                                                                                                                                                                                                                                                                                                                                                                                                                                                                                                                                                                                                                                                                                                                                                                                                                                                                                                                                                                                                                                                | Qty Per Car <b>2</b>               | Diagram Ref. <b>10</b> | Part No. <b>PFR5-4609-13BLK</b>   |
| - 1                                                                                                                                                                                                                                                                                                                                                                                                                                                                                                                                                                                                                                                                                                                                                                                                                                                                                                                                                                                                                                                                                                                                                                                                                                                                                                                                                                                                                                                                                                                                                                                                                                                                                                                                                                                                                                                                                                                                                                                                                                                                                                                            | exc. VAT <b>£26.25</b>             | inc. VAT <b>£31.50</b> |                                   |
|                                                                                                                                                                                                                                                                                                                                                                                                                                                                                                                                                                                                                                                                                                                                                                                                                                                                                                                                                                                                                                                                                                                                                                                                                                                                                                                                                                                                                                                                                                                                                                                                                                                                                                                                                                                                                                                                                                                                                                                                                                                                                                                                | REAR ANTI ROLL BAR BUSH 14MM       |                        |                                   |
| And a second sec | Qty Per Car <b>2</b>               | Diagram Ref. <b>10</b> | Part No. <b>PFR5-4609-14</b>      |
|                                                                                                                                                                                                                                                                                                                                                                                                                                                                                                                                                                                                                                                                                                                                                                                                                                                                                                                                                                                                                                                                                                                                                                                                                                                                                                                                                                                                                                                                                                                                                                                                                                                                                                                                                                                                                                                                                                                                                                                                                                                                                                                                |                                    |                        |                                   |