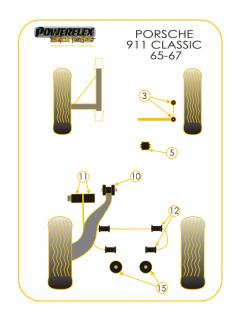

# 911 CLASSIC (1965-1967)

# FRONT STABILIZER LINK ROD BUSH

Qty Per Car 4 Diagram Ref. 3 Part No. PFF57-402BLK

exc. VAT **£24.15** inc. VAT **£28.98** 

#### STEERING COLUMN BEARING SUPPORT BUSH

Qty Per Car 1 Diagram Ref. 5 Part No. PFF57-405BLK

exc. VAT £18.95 inc. VAT £22.74

## **REAR TRAILING ARM INNER BUSH**

Qty Per Car 2 Diagram Ref. 10 Part No. PFR57-410BLK

exc. VAT **£29.65** inc. VAT **£35.58** 

#### **REAR TRAILING ARM SUPPORT PLATE BUSH**

Qty Per Car 2 Diagram Ref. 11 Part No. PFR57-411BLK

exc. VAT **£37.95** inc. VAT **£45.54** 

# **REAR ANTI ROLL BAR BUSH 16MM**

Qty Per Car 4 Diagram Ref. 12 Part No. PFR57-412-16BLK

exc. VAT **£19.55** inc. VAT **£23.46** 

### **ENGINE/TRANSMISSION CARRIER BUSH**

Qty Per Car 2 Diagram Ref. 15 Part No. PFR57-415BLK

exc. VAT **£31.85** inc. VAT **£38.22**