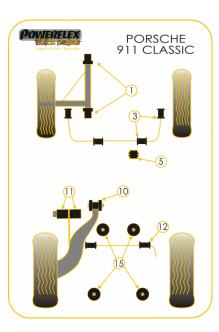

In addition to the Black Series parts listed please check the Road Series website for other bushes suitable for this car such as engine or transmission mountings.

|           | FRONT ANTI ROLL BAR BUSH 20MM |                        |                          |
|-----------|-------------------------------|------------------------|--------------------------|
|           | Qty Per Car <b>4</b>          | Diagram Ref. <b>3</b>  | Part No. PFF57-403-20BLK |
|           | exc. VAT <b>£19.55</b>        | inc. VAT <b>£23.46</b> |                          |
| POWERELEC | FRONT ANTI ROLL BAR BUSH 22MM |                        |                          |
|           | Qty Per Car <b>4</b>          | Diagram Ref. 3         | Part No. PFF57-403-22BLK |
|           | exc. VAT <b>£19.55</b>        | inc. VAT <b>£23.46</b> |                          |
| PRIME     | REAR ANTI ROLL BAR BUSH 18MM  |                        |                          |
|           | Qty Per Car <b>4</b>          | Diagram Ref. 12        | Part No. PFR57-412-18BLK |
|           | exc. VAT <b>£19.55</b>        | inc. VAT <b>£23.46</b> |                          |