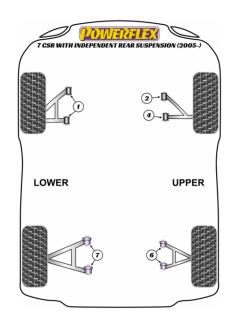

# 7 CSR WITH IND. REAR SUSP (2005 ON)

## FRONT LOWER WISHBONE BUSH 1/2" BORE

Qty Per Car 4 Diagram Ref. 1 Part No. **PF8-901** 

exc. VAT **£26.95** inc. VAT **£32.34** 

## FRONT UPPER WISHBONE FRONT BUSH

Qty Per Car 2 Diagram Ref. 2 Part No. PF8-902

exc. VAT **£31.95** inc. VAT **£38.34** 

### FRONT UPPER WISHBONE REAR BUSH

Qty Per Car 2 Diagram Ref. 4 Part No. **PF8-904** 

exc. VAT **£24.95** inc. VAT **£29.94** 

## **REAR UPPER WISHBONE INNER BUSH**

Qty Per Car 4 Diagram Ref. 6 Part No. PF8-906

exc. VAT **£24.45** inc. VAT **£29.34** 

#### **REAR LOWER WISHBONE INNER BUSH**

Qty Per Car 4 Diagram Ref. 7 Part No. PF8-906

exc. VAT **£24.45** inc. VAT **£29.34**