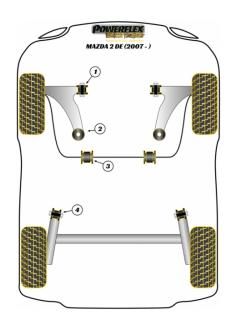

# **MAZDA 2 DE (2007-)**

### **Bush Price** x Qty Per Car = Pack Price

In addition to the Black Series parts listed please check the Road Series website for other bushes suitable for this car such as engine or transmission mountings.

# **POWERALIGN CAMBER BOLT KIT (12MM X 60MM)**

Qty Per Car 1 Diagram Ref. Part No. **PFA100-12** 

exc. VAT **£21.05** inc. VAT **£25.26** 

## FRONT ANTI ROLL BAR TO CHASSIS BUSH 22MM

Qty Per Car 2 Diagram Ref. 3 Part No. PFF19-1503-22BLK

exc. VAT **£21.95** inc. VAT **£26.34** 

### **REAR BEAM TO CHASSIS BUSH**

Qty Per Car 2 Diagram Ref. 4 Part No. **PFR19-1511BLK** 

exc. VAT **£40.10** inc. VAT **£48.12**